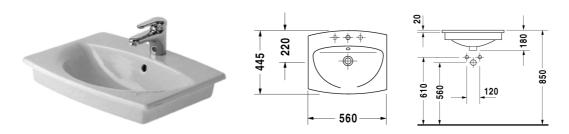

Vanity basin # 046157..00

|< 570 mm >|

Caro

| Vanity basin                                               | Dimension    | Weight    | Order number |
|------------------------------------------------------------|--------------|-----------|--------------|
| countertop basin, with overflow, with tap platform, 570 mm |              |           |              |
| Colors                                                     |              |           |              |
| 00 White Alpin                                             |              |           |              |
| Variant                                                    |              |           |              |
| 570 mm ○ • ○                                               | 560 x 445 mm | 11,000 kg | 04615700     |
|                                                            | ı            |           |              |