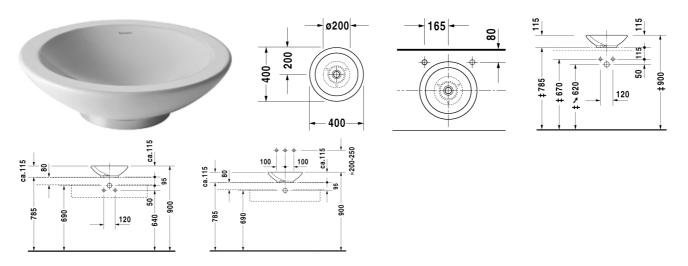

**Washbowl** # 045140..00

|< 400 mm >|

Bagnella

| Washbowl                                  | Dimension                                      | Weight   | Order number |
|-------------------------------------------|------------------------------------------------|----------|--------------|
| without overflow, without tap platform, o | chrome ring included, fixings included, 400 mn | n        |              |
| Colors                                    |                                                |          |              |
| 00 White Alpin                            |                                                |          |              |
| Variant                                   |                                                |          |              |
| 400 mm ⊠                                  | Ø 400 mm                                       | 8,000 kg | 04514000     |
| Accessories                               |                                                |          |              |
| Slotted waste                             | 50 mm                                          | 0,300 kg | 005024       |