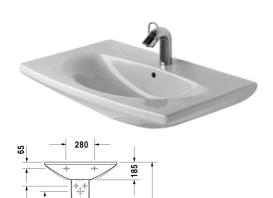

## |< 700 mm >|

Caro

-605 555

850

80

| Washbasin                                | Dimension     | Weight    | Order number |
|------------------------------------------|---------------|-----------|--------------|
| with overflow, with tap platform, 700 mm |               |           |              |
| Colors                                   |               |           |              |
| 00 White Alpin                           |               |           |              |
| Variant                                  |               |           |              |
| 700 mm 🔿 🗣 🔿                             | 700 x 505 mm  | 20,000 kg | 04347000     |
| Accessories                              |               |           |              |
| Pedestal                                 | 165 x 220 mm  | 13,500 kg | 086321       |
| Siphon cover                             | 165 x 285 mm  | 5,500 kg  | 086326       |
| Fixing                                   |               |           |              |
| Fixing                                   | ø 10 x 140 mm | 0,200 kg  | 695100       |
|                                          |               |           |              |