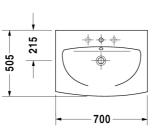

## |< 700 mm >|

Caro

-605 555

850

80

| Washbasin                                | Dimension     | Weight    | Order number |
|------------------------------------------|---------------|-----------|--------------|
| with overflow, with tap platform, 700 mm |               |           |              |
| Colors                                   |               |           |              |
| 00 White Alpin                           |               |           |              |
| Variant                                  |               |           |              |
| 700 mm 🔿 🗣 🔿                             | 700 x 505 mm  | 20,000 kg | 04347000     |
| Accessories                              |               |           |              |
| Pedestal                                 | 165 x 220 mm  | 13,500 kg | 086321       |
| Siphon cover                             | 165 x 285 mm  | 5,500 kg  | 086326       |
| Fixing                                   |               |           |              |
| Fixing                                   | ø 10 x 140 mm | 0,200 kg  | 695100       |
|                                          |               |           |              |