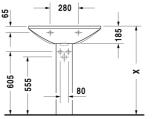

## |< 700 mm >|

Caro

-605 555

850

80

| Washbasin                                | Dimension     | Weight    | Order number |
|------------------------------------------|---------------|-----------|--------------|
| with overflow, with tap platform, 700 mm |               |           |              |
| Colors                                   |               |           |              |
| 00 White Alpin                           |               |           |              |
| Variant                                  |               |           |              |
| 700 mm 🔿 🗣 🔿                             | 700 x 505 mm  | 20,000 kg | 04347000     |
| Accessories                              |               |           |              |
| Pedestal                                 | 165 x 220 mm  | 13,500 kg | 086321       |
| Siphon cover                             | 165 x 285 mm  | 5,500 kg  | 086326       |
| Fixing                                   |               |           |              |
| Fixing                                   | ø 10 x 140 mm | 0,200 kg  | 695100       |
|                                          |               |           |              |