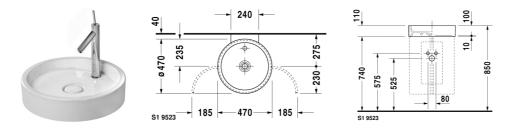

## Furniture washbasin # 038647..00 / 038647..70

|< 470 mm >|

## Starck 1

| Dimension                                         | Weight                                                                    | Order number                             |
|---------------------------------------------------|---------------------------------------------------------------------------|------------------------------------------|
| ramic covered slotted waste incl<br>urniture part | uded, 470 mm Additional                                                   |                                          |
|                                                   |                                                                           |                                          |
|                                                   |                                                                           |                                          |
|                                                   |                                                                           |                                          |
| ø 470 mm                                          | 10,200 kg                                                                 | 03864700                                 |
| ø 470 mm                                          | 10,200 kg                                                                 | 03864770                                 |
|                                                   |                                                                           |                                          |
| 1 1/4" mm                                         | 0,400 kg                                                                  | 005013                                   |
|                                                   | ramic covered slotted waste incl<br>irniture part<br>Ø 470 mm<br>Ø 470 mm | ø 470 mm 10,200 kg<br>ø 470 mm 10,200 kg |