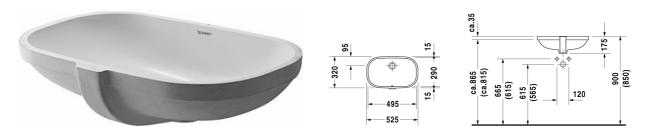

| Vanity basin                                                                                                          | Dimension    | Weight    | Order number |
|-----------------------------------------------------------------------------------------------------------------------|--------------|-----------|--------------|
| undercounter basin, with overflow, without tap platform, fixings for installation in wooden consoles included, 495 mm | 3            |           |              |
|                                                                                                                       |              |           |              |
| Colors                                                                                                                |              |           |              |
| 00 White Alpin                                                                                                        |              |           |              |
|                                                                                                                       |              |           |              |
| Variant                                                                                                               |              |           |              |
| ×                                                                                                                     | 495 x 290 mm | 10.000 kg | 0338490000   |
|                                                                                                                       |              |           |              |
| Infobox                                                                                                               |              |           |              |
| Measurements of undercounter models represent interior measurements                                                   | surements    |           |              |
|                                                                                                                       |              |           |              |
| Accessory                                                                                                             |              |           |              |
| Fixing for stone countertops, (with the exception of # 046651)                                                        |              | 0.200 kg  | 005028       |
|                                                                                                                       |              |           |              |

All drawings contain the necessary measurements which are subject to standard tolerances. Exact measurements, in particular for customised installation scenarios, can only be taken from the finished ceramic piece.