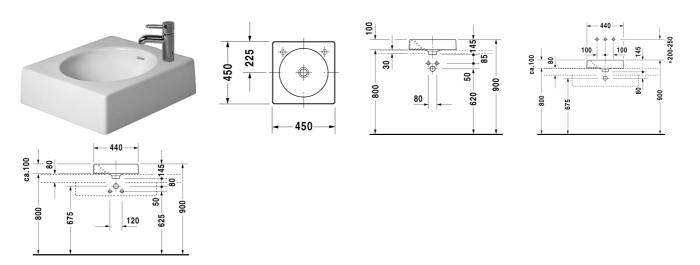

## **Above counter basin** # 032045..00 / 032045..08 / 032045..09

|< 450 mm >|

Architec

| Above counter basin                     | Dimension                                                                                          | Weight    | Order number |
|-----------------------------------------|----------------------------------------------------------------------------------------------------|-----------|--------------|
| • • • • • • • • • • • • • • • • • • • • | rm, fixings included, 450 mm Additional informa<br>' Max. Ø 70 mm for lotiontank approved / For fi |           |              |
| Colors                                  |                                                                                                    |           |              |
| 00 White Alpin                          |                                                                                                    |           |              |
| Variant                                 |                                                                                                    |           |              |
| 450 mm ⊠                                | 450 x 450 mm                                                                                       | 11,400 kg | 03204500     |
| 450 mm •                                | 450 x 450 mm                                                                                       | 11,400 kg | 03204508     |
| 450 mm •                                | 450 x 450 mm                                                                                       | 11,400 kg | 03204509     |
| Accessories                             |                                                                                                    |           |              |
| Slotted waste                           | 80 mm                                                                                              | 0,400 kg  | 005038       |