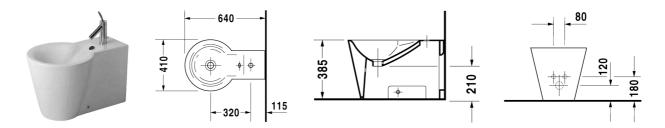

## Bidet floor standing # 027410..00

|< 410 mm >|

Starck 1

| Bidet floor standing                                                                    | Dimension                                 | Weight                   | Order number |
|-----------------------------------------------------------------------------------------|-------------------------------------------|--------------------------|--------------|
| with overflow, with tap platform, overflow clip<br>Philippe Starck taps only for bidets | chrome included, fixings included Additio | nal information Please u | se           |
| Colors                                                                                  |                                           |                          |              |
| 00 White Alpin                                                                          |                                           |                          |              |
| Variant                                                                                 |                                           |                          |              |
|                                                                                         | 410 x 640 mm                              | 27,500 kg                | 02741000     |
| Accessories                                                                             |                                           |                          |              |
| Siphon for bidet                                                                        | 1 1/4" mm                                 | 0,600 kg                 | 005027       |
|                                                                                         |                                           |                          |              |

All drawings contain the necessary measurements which are subject to standard tolerances. They are stated in mm and are non-binding. Exact measurements, in particular for customised installation scenarios, can only be taken from the finished ceramic piece.