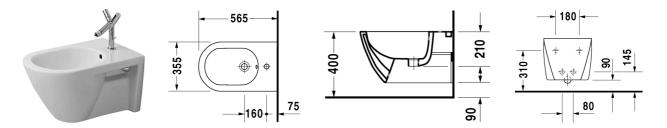

## Bidet wall mounted # 026315..00

|< 355 mm >|

Starck 2

| Bidet wall mounted               | Dimension     | Weight    | Order number |
|----------------------------------|---------------|-----------|--------------|
| with overflow, with tap platform |               |           |              |
| Colors                           |               |           |              |
| 00 White Alpin                   |               |           |              |
| Variant                          |               |           |              |
|                                  | 355 x 565 mm  | 20,600 kg | 02631500     |
| Accessories                      |               |           |              |
| Siphon for bidet                 | 1 1/4" mm     | 0,600 kg  | 005027       |
| Fixing                           |               |           |              |
| Fixing                           | Ø 12 x 180 mm | 0,200 kg  | 006500       |