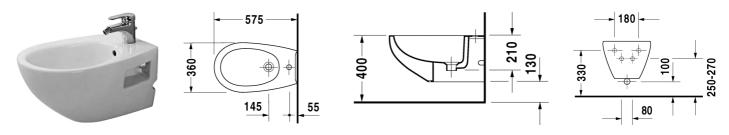

## Bidet wall mounted Colomba # 253210..00

|< 360 mm >|

Duraplus

| Bidet wall mounted Colomba       | Dimension     | Weight    | Order number |
|----------------------------------|---------------|-----------|--------------|
| with overflow, with tap platform |               |           |              |
| Colors                           |               |           |              |
| 00 White Alpin, 47 Pergamon      |               |           |              |
| Variant                          |               |           |              |
|                                  | 360 x 575 mm  | 20,000 kg | 25321000     |
| Accessories                      |               |           |              |
| Fixing                           |               |           |              |
| Fixing                           | Ø 12 x 180 mm | 0,200 kg  | 006500       |