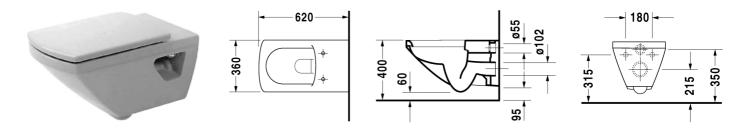

## Toilet wall mounted # 019809..00

|< 360 mm >|

Caro

| Toilet wall mounted    | Dimension     | Weight    | Order number |
|------------------------|---------------|-----------|--------------|
| washdown model         |               |           |              |
| Colors                 |               |           |              |
| 00 White Alpin         |               |           |              |
| Variant                |               |           |              |
| è                      | 360 x 620 mm  | 25,700 kg | 01980900     |
| Accessories            |               |           |              |
| Toilet seat and cover  | -             | 3,200 kg  | 006560       |
| Toilet seat and cover  | -             | 3,200 kg  | 006561       |
| Noise reduction gasket | -             | 0,300 kg  | 005020       |
| Fixing                 |               |           |              |
| Fixing                 | Ø 12 x 180 mm | 0,200 kg  | 006500       |