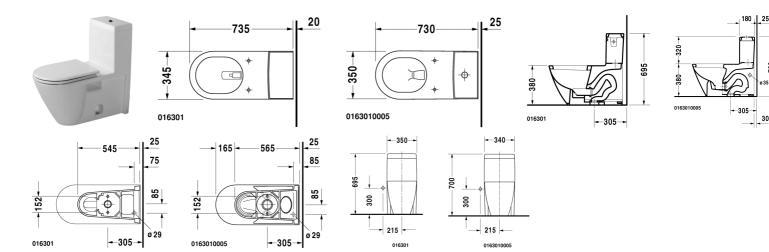

## **One-piece toilet** # 016301..05

|< 735 mm >|

Starck 2

| One-piece toilet                                                                                                                               | Dimension    | Weight    | Order number |
|------------------------------------------------------------------------------------------------------------------------------------------------|--------------|-----------|--------------|
| US-version, jet action, 1,28 gpf (4,8 liters), 3 flapper valve, IAPMO listed, vertical outlet A respective section of this price list (page 7) |              |           |              |
| Colors                                                                                                                                         |              |           |              |
| 00 White Alpin                                                                                                                                 |              |           |              |
| Variant                                                                                                                                        |              |           |              |
|                                                                                                                                                | 735 x 345 mm | 40,000 kg | 01630105     |
| Accessories                                                                                                                                    |              |           |              |
| Toilet seat and cover                                                                                                                          | -            | 3,000 kg  | 006691       |
| Toilet seat and cover                                                                                                                          | -            | 3,200 kg  | 006699       |
| Mounting set                                                                                                                                   | _            | 0,480 kg  | 001431       |

All drawings contain the necessary measurements which are subject to standard tolerances. They are stated in mm and are non-binding. Exact measurements, in particular for customised installation scenarios, can only be taken from the finished ceramic piece.