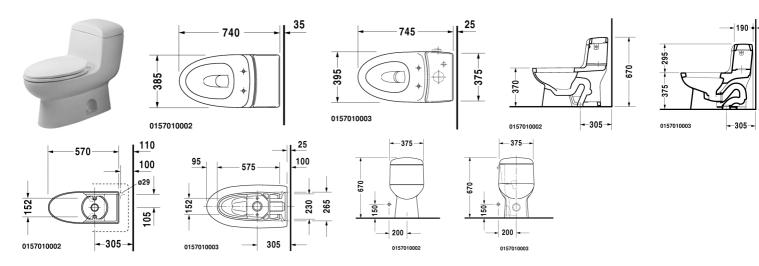

## **One-piece toilet** # 015701..03

|< 385 mm >|

Architec

| One-piece toilet                                                                                            | Dimension    | Weight                        | Order number |
|-------------------------------------------------------------------------------------------------------------|--------------|-------------------------------|--------------|
| US-version, elongated with syphonic jet action, 305 r 3"/80 mm flapper valve, IAPMO listed, vertical outlet |              | n mechanism, with side lever, |              |
| Colors                                                                                                      |              |                               |              |
| 00 White Alpin                                                                                              |              | ,                             |              |
| Variant                                                                                                     |              |                               |              |
|                                                                                                             | 385 x 740 mm | 39,000 kg                     | 01570103     |
| Accessories                                                                                                 |              |                               |              |
| Toilet seat and cover Metro                                                                                 | -            | 2,100 kg                      | 006679       |
| Toilet seat and cover Metro                                                                                 | -            | 1,700 kg                      | 006870       |
| Mounting set                                                                                                | -            | 0,480 kg                      | 001431       |
|                                                                                                             |              | · ·                           |              |

All drawings contain the necessary measurements which are subject to standard tolerances. They are stated in mm and are non-binding. Exact measurements, in particular for customised installation scenarios, can only be taken from the finished ceramic piece.