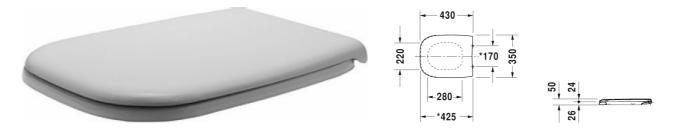

## Toilet seat and cover # 0067310000 / 0067310099

|                                                   | Weight   | Order number |
|---------------------------------------------------|----------|--------------|
| linges stainless steel, without automatic closure |          |              |
|                                                   |          |              |
| colors                                            |          |              |
| 00 White Alpin                                    |          |              |
|                                                   |          |              |
| 'ariant                                           |          |              |
| or wall mounted toilet                            | 1.900 kg | 0067310000   |
| or wall mounted toilet compact                    | 1.900 kg | 0067310099   |
|                                                   |          |              |

All drawings contain the necessary measurements which are subject to standard tolerances. Exact measurements, in particular for customised installation scenarios, can only be taken from the finished ceramic piece.