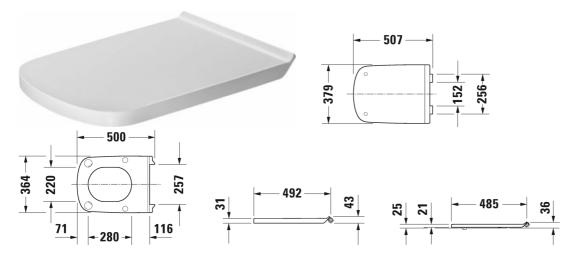

## Toilet seat and cover # 0062310000

| Toilet seat and cover                                                                                                                                                                 | Dimension    | Weight   | Order number |
|---------------------------------------------------------------------------------------------------------------------------------------------------------------------------------------|--------------|----------|--------------|
| elongated, with lateral reinforcement and extended hinge shaft,<br>hinges stainless steel, without automatic closure                                                                  |              |          |              |
| Colors                                                                                                                                                                                |              |          |              |
| 00 White Alpin                                                                                                                                                                        |              |          |              |
| Variant                                                                                                                                                                               |              |          |              |
|                                                                                                                                                                                       |              | 3.100 kg | 0062310000   |
|                                                                                                                                                                                       |              |          |              |
| Suitable products                                                                                                                                                                     |              |          |              |
| Toilet wall mounted Duravit Rimless® rimless, washdown model, suitable for barrier-free applications, Projection 700 mm, Durafix included, UWL class 1, 4,5 litre flush, 370 x 700 mm | 370 x 700 mm |          | 255909       |
|                                                                                                                                                                                       |              |          |              |

All drawings contain the necessary measurements which are subject to standard tolerances. Exact measurements, in particular for customised installation scenarios, can only be taken from the finished ceramic piece.