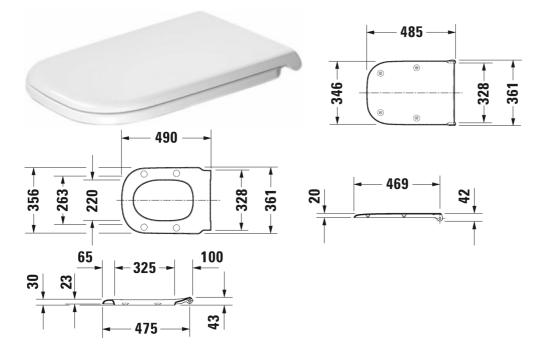

## Toilet seat and cover # 0060310000

| Toilet seat and cover                                                                                      | Dimension | Weight   | Order number |
|------------------------------------------------------------------------------------------------------------|-----------|----------|--------------|
| elongated, hinges stainless steel, without automatic cl                                                    | osure     |          |              |
|                                                                                                            |           |          |              |
| Colors                                                                                                     |           |          |              |
| 00 White Alpin                                                                                             |           |          |              |
|                                                                                                            |           |          |              |
| Variant                                                                                                    |           |          |              |
|                                                                                                            |           | 2.100 kg | 0060310000   |
|                                                                                                            |           |          |              |
|                                                                                                            |           |          |              |
| Suitable products                                                                                          |           |          |              |
| Toilet wall mounted washdown model, suitable for bar applications, Projection 700 mm, UWL class 1, 360 x 7 |           |          | 222809       |
|                                                                                                            |           |          |              |

All drawings contain the necessary measurements which are subject to standard tolerances. Exact measurements, in particular for customised installation scenarios, can only be taken from the finished ceramic piece.