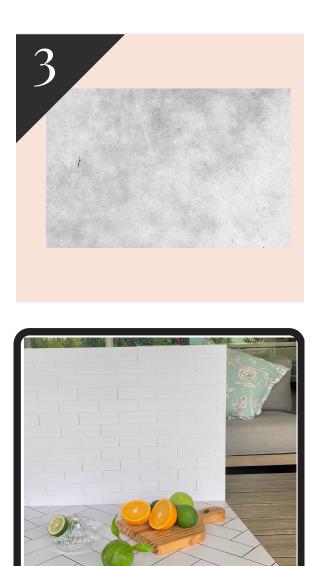

## Board setup

#### Featuring our Compact sizes

Because our boards are rigid and sturdy:

- the Compact and Medium sizes can be propped up to create a mini studio. This is great for creating more dynamic content, and helps you get the most out of your purchase.
- 2. They be laid on any surface and maintain their form.