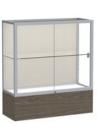

**2076** - 6' floor case (pictured in carmel oak base, satin natural frame & plaque backing)

auminum framed case with 4 half-length adjustable shelves.

72"H x 72"W x 16"D

**2281** - 3' floor case (pictured in walnut base, satin natural frame & plaque fabric backing) aluminum framed case with