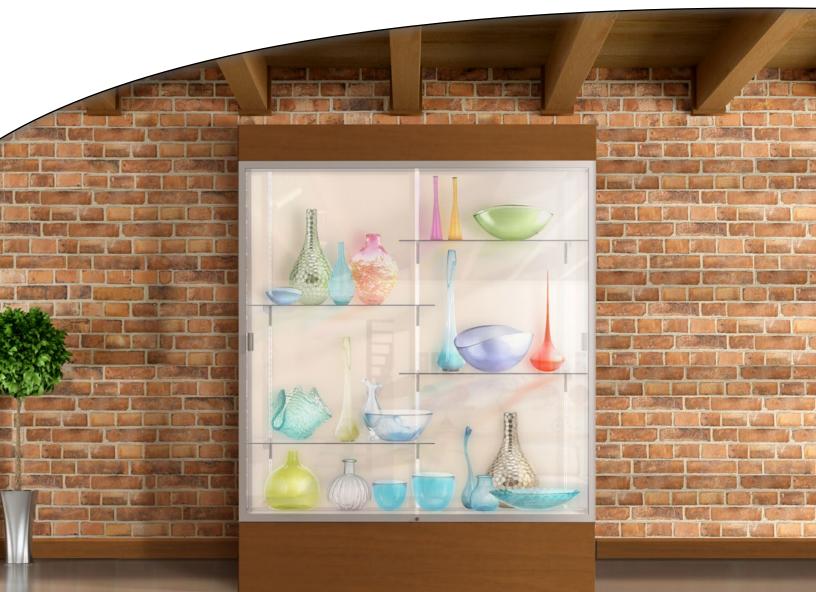

a GMi company.

In this picture: 2075 floor case (with optional lighted cornice) with carmel oak finish, satin natural framing with plaque fabric backing.

**2075** - 5' floor case (pictured in light oak base, satin natural frame & white backing shown with optional 2172-5 cornice)

aluminum framed case with 4 half-length adjustable shelves

80"H x 60"W x 16"D