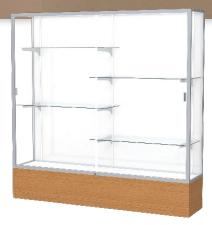

**2074** - 4' floor case (pictured in carmel oak base, dark bronze frame & mirror backing)

aluminum framed case with 4 half-length adjustable shelves

72"H x 48"W x 16"D

## 2074 DIMENSIONS

| Width:    | 48"                       |
|-----------|---------------------------|
| Height:   | 72" (including 12"H base) |
| Depth:    | 16"                       |
| Shipping: | 279 LBS                   |