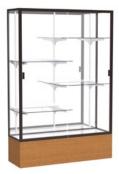

**2076** - 6' floor case (pictured in carmel oak base, satin natural frame & plaque backing)

auminum framed case with 4 half-length adjustable shelves.

72"H x 72"W x 16"D

**2281** - 3' floor case (pictured in walnut base, satin natural frame & plaque fabric backing) aluminum framed case with

### 2281 DIMENSIONS

| Width:    | 36"                       |
|-----------|---------------------------|
| Height:   | 40" (including 10"H base) |
| Depth:    | 14"                       |
| Shipping: | 101-118 LBS               |