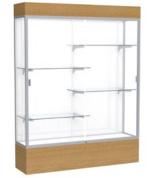

**2076** - 6' floor case (pictured in carmel oak base, satin natural frame & plaque backing)

auminum framed case with 4 half-length adjustable shelves.

72"H x 72"W x 16"D

**2281** - 3' floor case (pictured in walnut base, satin natural frame & plaque fabric backing) aluminum framed case with

#### 2076 DIMENSIONS

| Width:    | 72"                       |
|-----------|---------------------------|
| Height:   | 72" (including 12"H base) |
| Depth:    | 16"                       |
| Shipping: | 415 LBS                   |