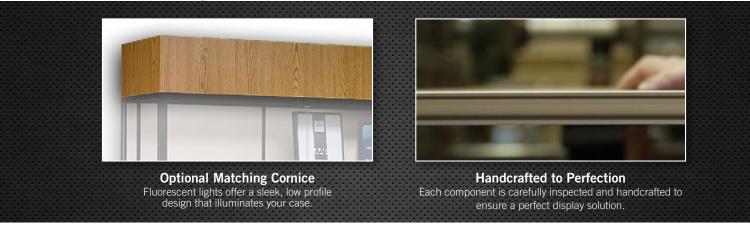

# **RELIANT** FLOOR CASES

Reliant Series combines the strength and durability of aluminum with the engaging look of wood. Anodized aluminum framing secures the sliding glass doors and incorporates a builtin lock. The accent wood, which comes in oak veneer or wood-grained vinyl, completes the design for a clean, uncluttered appearance. Reliant Series display cases may be used with a separate cornice lighting fixture for an enhanced presentation. Ideal for either traditional or contemporary settings, the Reliant Series is a value-packed choice for the protected display of your treasured memorabilia.

1 full-length adjustable shelf

40"H x 36"W x 14"D

- Wood grain vinyl or oak veneer base designed to help match many interior spaces
- Sliding tempered glass doors for convenient access
- Hassle free Reliant comes with built-in locks and levelers to ensure achievements
  can be displayed from day one
- Optional cornice/lighting fixture for added case versatility
- Fluorescent lighting optional