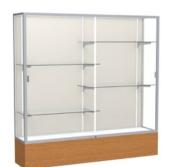

**2075** - 5' floor case (pictured in light oak base, satin natural frame & white backing shown with optional 2172-5 cornice)

aluminum framed case with 4 half-length adjustable shelves

80"H x 60"W x 16"D