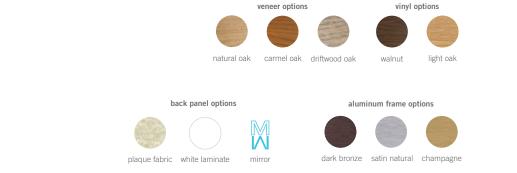

# **RELIANT** FLOOR CASES

Reliant Series combines the strength and durability of aluminum with the engaging look of wood. Anodized aluminum framing secures the sliding glass doors and incorporates a builtin lock. The accent wood, which comes in oak veneer or wood-grained vinyl, completes the design for a clean, uncluttered appearance. Reliant Series display cases may be used with a separate cornice lighting fixture for an enhanced presentation. Ideal for either traditional or contemporary settings, the Reliant Series is a value-packed choice for the protected display of your treasured memorabilia.

1 full-length adjustable shelf

40"H x 36"W x 14"D

- Wood grain vinyl or oak veneer base designed to help match many interior spaces
- Sliding tempered glass doors for convenient access
- Hassle free Reliant comes with built-in locks and levelers to ensure achievements
  can be displayed from day one
- Optional cornice/lighting fixture for added case versatility
- Fluorescent lighting optional