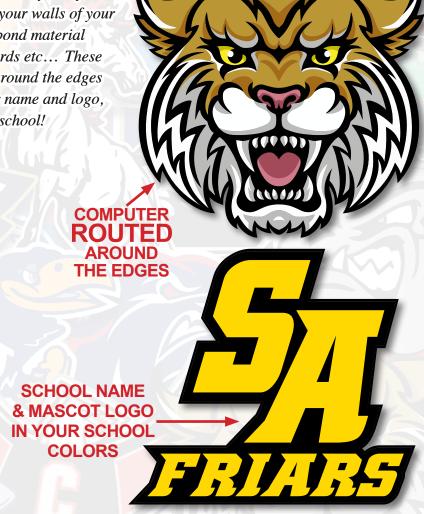

WOW!! SHOW YOUR SCHOOL PRIDE BY DISPLAYING YOUR NAME & MASCOT LOGO ON THESE 4" x 4" COLORFUL GYMNASIUM WALL SIGNS!

These hard plastic signs are made from 1/4" thick high durable pvc plastic with vinyl graphics for interior use only. They are a great way to display your mascot logo on your walls of your school. Exterior version using aluminum dibond material are great for your fences, dugouts, scoreboards etc... These colorful mascot signs are computer routed around the edges to give you a great dimensional look to your name and logo, what an incredible way to brighten up your school!