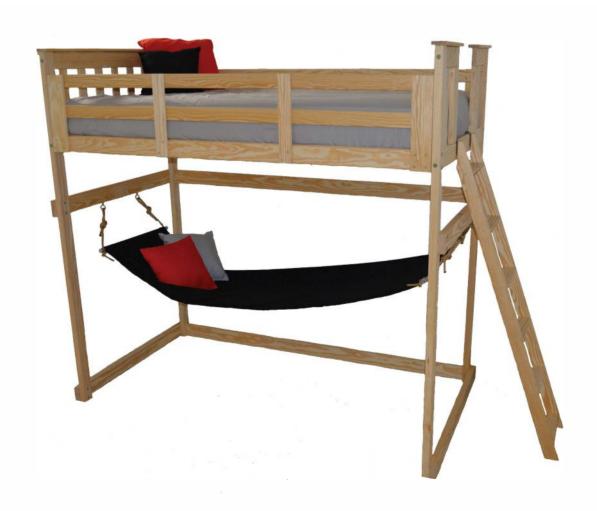

## **Installation Instructions For The Loft Bed Hammock**

Parts List:

Hammock with Ropes & Eyebolts

**Mounting Instructions:** 

This hammock is designed to fit the VersaLoft loft beds built by A&L Furniture Co. but it can also be used elsewhere if the proper hardware is used for mounting it securely.

To attach to a VersaLoft loft bed take the eyebolts at the ends of the ropes & insert them into the predrilled holes in the bottom of the center 2x4 braces at each end of the bed. (Make sure the nuts on the eyebolts stay turned all the way up to the eye at the end of the thread as this prevents the eyebolts from sticking out the top). Push the eyebolts up & turn into the threaded inserts, turning the rope as you turn the eyebolts in. Turn all the way up until the nuts are up against the 2x4 braces. A 1/2" wrench can be used to tighten securely if needed. NOTE: Periodically check to make sure the eyebolts are still tight and tighten if needed.