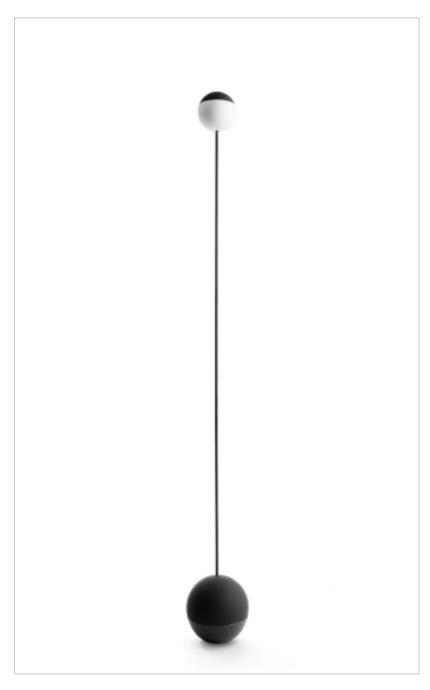

# Made by Pen

Sway mobile floor light

Sway contemporises the floor lamp category achieving a beautiful blend of technology, function and design. It is award-winning, rechargeable, portable, and able to be used indoor and outdoor. The globular base which teeters back and forth when knocked, delivers an unexpected playful edge.

**Dimensions** 

Light diameter: 125mm Base diameter: 200mm Height: 1800mm

# **Component Materials**

Silicone light casing, carbon steel rod, aluminum and silicone base

# Colours

Black and white