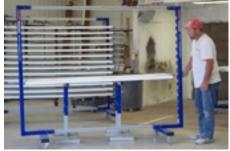

## TRANSFER CART BENEFITS

- Single-User Capability: Allows a single-user to finish doors without assistance
- Finish both sides of a door in a horizontal position simultaneously for a superior finish
- Single-User can adjust ergonomic work height in just seconds
- Adjustable to accommodate different size doors with two quick-connect pins
- Transfer Cart commercial grade wheels makes it easy to move fully loaded
- Transfer Cart disassembles and reassembles easily in just minutes for transportation
- Portable from floor-to-floor on a jobsite
- All racks and carts have multiple uses