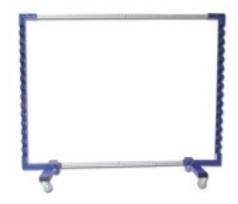

## **Fast Rack Spray Transfer Cart Features**

Adjustability: Rack from 5'7" to 10' (custom length available)

Finishing: Painting, Staining, Sanding, Clear Coating

Mobile: 4 Commercial Grade Casters

Single-User: Single-User to Transfer a Door while wet onto the Drying

Rack with ease

Ability: Disassemble & Reassemble at Jobsite

- Made of 1/8" Cold Rolled Steel with commercial heavy duty casters and load bearing pins
- Fits through standard doorways assembled (75-1/2"H x 30-1/2"W)