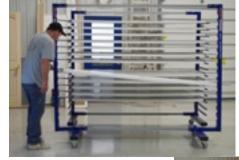

## TRANSFER CART BENEFITS

- Single-User Capability: Allows a single-user to finish doors without assistance
- Finish both sides of a door in a horizontal position simultaneously for a superior finish
- Single-User can adjust ergonomic work height in just seconds
- Adjustable to accommodate different size doors with two quick-connect pins
- Transfer Cart commercial grade wheels makes it easy to move fully loaded
- Transfer Cart disassembles and reassembles easily in just minutes for transportation
- Portable from floor-to-floor on a jobsite
- All racks and carts have multiple uses