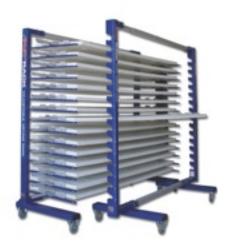

## **Fast Rack Spray Transfer Cart Features**

Adjustability: Rack from 5'7" to 10' (custom length available)

Finishing: Painting, Staining, Sanding, Clear Coating

Mobile: 4 Commercial Grade Casters

Single-User: Single-User to Transfer a Door while wet onto the Drying

Rack with ease

Ability: Disassemble & Reassemble at Jobsite

- Made of 1/8" Cold Rolled Steel with commercial heavy duty casters and load bearing pins
- Fits through standard doorways assembled (75-1/2"H x 30-1/2"W)

## TRANSFER CART BENEFITS

- Single-User Capability: Allows a single-user to finish doors without assistance
- Finish both sides of a door in a horizontal position simultaneously for a superior finish
- Single-User can adjust ergonomic work height in just seconds
- Adjustable to accommodate different size doors with two quick-connect pins
- Transfer Cart commercial grade wheels makes it easy to move fully loaded
- Transfer Cart disassembles and reassembles easily in just minutes for transportation
- Portable from floor-to-floor on a jobsite
- All racks and carts have multiple uses