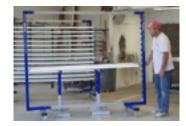

Door is being transferred from the **Saw Horses** to the **Adjustable Cart** by a single-user!

Fast Rack Saw Horses, Fast Rack Handles, and Fast Rack Spray Transfer Cart.

Door is being transferred from the **Saw Horses** to the **Spray Transfer Cart** by a single-user!