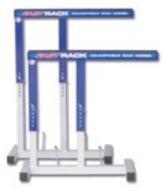

## Fast Rack Adjustable Saw Horse Features

Adjustability: Height adjustability for an ergonomic work station

Quick Connect Pins: Ease of height adjustment

Mobile: Easy to carry

Collapsibility: Just 2 Quick Connecting Pins

- Made of 1/8" Cold Rolled Steel and load bearing pins
- Ability to hold 1,000 lbs plus

## SAW HORSE BENEFITS

- Adjustable: To accommodate different work heights
- Adjust to 6 different heights
- Single-user can bundle trim when using the dowels
- Open Ended to allow a single-user to transfer a door with ease