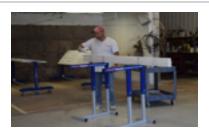

Fast Rack Saw Horses with Dowels.

This allows the trim to be stacked and supported by the **Dowels** making it easier for the user to bundle trim.