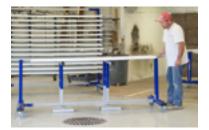

Fast Rack Saw Horses with Fast Rack Door Handles being attached to a door.

Door Handles allows a user to finish both sides of a door simultaneously.

Fast Rack Saw Horses, Fast Rack Door Handles, and Fast Rack Adjustable Cart.