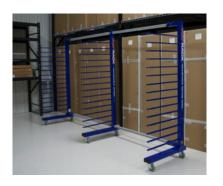

## DRYING RACK SLIDER BENEFITS

- Attaches onto the Drying Rack with two bolts
- The ability to dry multiple items at once
- Easily attaches and detaches in just minutes
- Ability to dry items small as 6" when using two sliders side-by-side

Users can add two sliders to create a custom drying rack to fit their needs such as full size doors, trim, and cabinet doors!