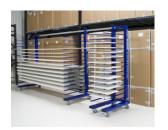

The Fast Rack Drying Rack Slider can be adjusted along the telescopic tubing at any length within the Fast Rack Drying Rack.

Users can dry multiple items such as doors and different length trim at the same time!

Users can add two sliders to create a custom drying rack to fit their needs such as full size doors, trim, and cabinet doors!