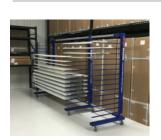

## Fast Rack Adjustable Drying Rack Slider Features

Attaches onto the Drying Rack

Add (1) or more Sliders to drying rack to dry multiple items

Dry items such as full size doors, cabinet doors, trim, flooring and much more at the same time!

The Fast Rack Drying Rack Slider can be adjusted along the telescopic tubing at any length within the Fast Rack Drying Rack.

Users can dry multiple items such as doors and different length trim at the same time!