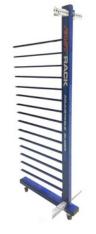

## DRYING RACK SLIDER PRODUCT SPECS

## Fast Rack Adjustable Drying Rack Slider Features

Attaches onto the Drying Rack

Add (1) or more Sliders to drying rack to dry multiple items

Dry items such as full size doors, cabinet doors, trim, flooring and much more at the same time!

- Made of 1/8" Cold Rolled Steel with commercial heavy duty casters
- Easily connect with two bolts onto drying rack
- Each rung holds approximately 150 lbs. on center & 350 lbs. on spine per level (15 levels) when using our door handles on either doors or other wood products