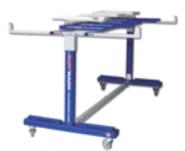

Trim Arms: Used to Support Cabinet Stackers while Spraying Cabinet Doors and other items

Made of 1/8" Cold Rolled Steel

Fast Rack Drying Rack with Fast Rack Cabinet Stackers

Users can transfer wet cabinet doors onto the Cross Supports on the Drying Rack allowing them to dry.

Fast Rack Adjustable Cart with Trim Arms, Cross Supports and Cabinet Stackers

This allows the user to place the cabinet stackers on the cross supports for spraying cabinet doors.

Fast Rack Adjustable Cart with Cross Supports.

This allows the user to finish cabinet base and upper cabinet units.