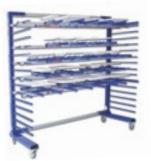

## Fast Rack Cross Support Features

Drying Rack: Used to Rack Cabinet Stackers for Drying

Drying Rack: Used to dry random lengths of Veneers, Shutters, and Sheeting

Adjustable Cart: Used to Support Cabinet Bases while Spraying and Drying

Fast Rack Drying Rack with Fast Rack Cabinet Stackers

Users can transfer wet cabinet doors onto the Cross Supports on the Drying Rack allowing them to dry.

Fast Rack Adjustable Cart with Trim Arms, Cross Supports and Cabinet Stackers