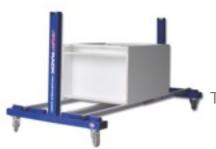

This allows the user to place the cabinet stackers on the cross supports for spraying cabinet doors.

Fast Rack Adjustable Cart with Cross Supports.

This allows the user to finish cabinet base and upper cabinet units.