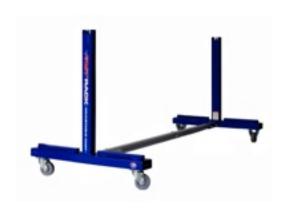

## **Fast Rack Adjustable Cart Features**

Adjustability: Rack from 5' 7" to 10" (custom length available)

Quick Connect Pin: Ease of Adjustment
Mobile: 4 Commercial Grade Casters

Accessories: Door Handles, Cross Supports, Trim Arms and

Cabinet Stacker

Finishing: Full Size Doors, Stair End Caps, Plywood Sheeting, and Cabinet Doors simultaneously. Cabinet Bases and other large items.

- Made of 1/8" Cold Rolled Steel with commercial heavy duty casters and load bearing pins
- Fits through standard doorways assembled (35-3/4" H x 32-1/2" W)