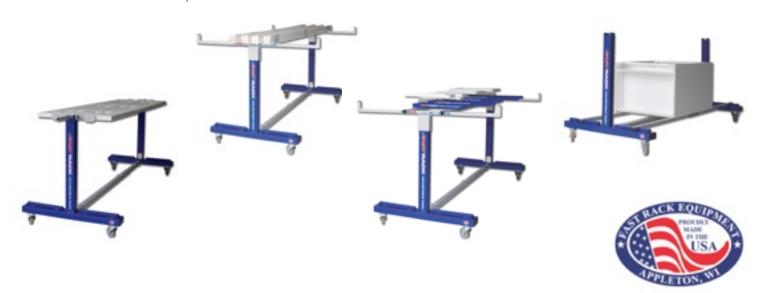

Cabinet Stacker

Finishing: Full Size Doors, Stair End Caps, Plywood Sheeting, and Cabinet Doors simultaneously. Cabinet Bases and other large items.

- Made of 1/8" Cold Rolled Steel with commercial heavy duty casters and load bearing pins
- Fits through standard doorways assembled (35-3/4" H x 32-1/2" W)

## **ADJUSTABLE CART BENEFITS**

- Finish both sides of a door in a horizontal position for a superior finish
- Adjustable to accommodate different size doors with one quick connect locking pin
- Use for production in spray booth
- Portable from floor-to-floor on a jobsite
- Finish cabinet doors, cabinet bases, stair end caps, plywood sheeting & more
- Store trim on the cart for storage and ease of wheeling it around the workplace
- Adjustable Cart commercial grade wheels makes it easy to move when fully loaded
- Adjustable Cart disassembles and reassembles in just minutes for transportation
- All racks have multiple uses