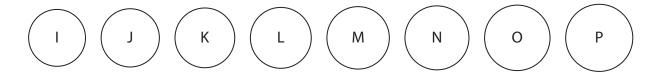

Print out this guide to find your perfect ring size. Match the inside line of a ring you already own with the circles above. Make sure you are using a ring that fits comfortably.

Be sure to print this guide at 100% for accurate ring sizing.

Measure the scale below against a ruler to check the guide has printed at the correct size.

If you are still unsure, please contact Cassidy info@shefinejewellery.com

| UK/AU         | I     | J     | K     | L     | М     | N     | 0     | Р     |
|---------------|-------|-------|-------|-------|-------|-------|-------|-------|
| US            | 4 1/4 | 4 5/8 | 5 1/8 | 5 ½   | 6     | 61/2  | 7     | 7½    |
| MM (DIAMETER) | 15.04 | 15.4  | 15.8  | 16.1  | 16.5  | 16.92 | 16.75 | 17.75 |
| INCHES        | 0.592 | 0.606 | 0.622 | 0.634 | 0.650 | 0.666 | 0.683 | 0.699 |