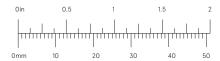

Measure the scale below against a ruler to check the guide has printed at the correct size.

If you are still unsure, please contact Cassidy info@shefinejewellery.com

| UK/AU         | I     | J     | K     | L     | М     | N     | 0     | Р     |
|---------------|-------|-------|-------|-------|-------|-------|-------|-------|
| US            | 4 1/4 | 4 5/8 | 5 1/8 | 5 ½   | 6     | 61/2  | 7     | 7½    |
| MM (DIAMETER) | 15.04 | 15.4  | 15.8  | 16.1  | 16.5  | 16.92 | 16.75 | 17.75 |
| INCHES        | 0.592 | 0.606 | 0.622 | 0.634 | 0.650 | 0.666 | 0.683 | 0.699 |