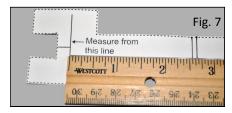

It is recommended that you mark the tab in two places to establish a range of sizes to choose from when determining which Oval-8 sizes you may need.

Using a ruler, measure from the printed line to your marks. Measure these distances to the nearest 1/16" or millimeter.

Use these measurements to determine the recommended range of Oval-8 sizes for your finger. (See next page for details.)

\*Sizing guide is not a guarantee of accurate sizing. Temperature and time of day may affect size choice.