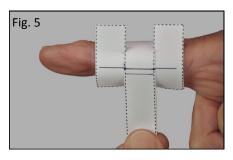

It is recommended that you mark the tab in two places to establish a range of sizes to choose from when determining which Oval-8 sizes you may need.

Using a ruler, measure from the printed line to your marks. Measure these distances to the nearest 1/16" or millimeter.

Use these measurements to determine the recommended range of Oval-8 sizes for your finger. (See next page for details.)

\*Sizing guide is not a guarantee of accurate sizing. Temperature and time of day may affect size choice.