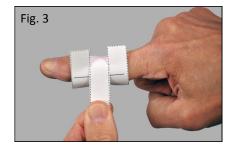

## SIZING GUIDE INSTRUCTIONS

Cut out the Sizing Guide along the dotted line.

Line up the center of the notch with the center of the knuckle being measured.

Wrap the long tab around the finger and through the notch until it overlaps the "measure from" line.

Pull <u>lightly</u> on the tab so the paper lies evenly around the joint. Draw a line on the tab where it overlaps the measurement line.

Pull the tab more <u>firmly</u> around the joint for a tight fit and mark a second line on the tab where it overlaps the measurement line.