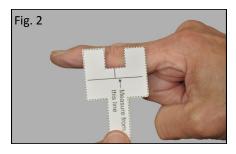

## SIZING GUIDE INSTRUCTIONS

Cut out the Sizing Guide along the dotted line.

Line up the center of the notch with the center of the knuckle being measured.

Wrap the long tab around the finger and through the notch until it overlaps the "measure from" line.

Pull <u>lightly</u> on the tab so the paper lies evenly around the joint. Draw a line on the tab where it overlaps the measurement line.

Pull the tab more <u>firmly</u> around the joint for a tight fit and mark a second line on the tab where it overlaps the measurement line.