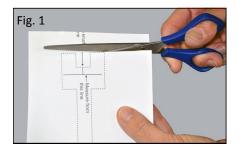

## SIZING GUIDE INSTRUCTIONS

Cut out the Sizing Guide along the dotted line.

Line up the center of the notch with the center of the knuckle being measured.

Wrap the long tab around the finger and through the notch until it overlaps the "measure from" line.