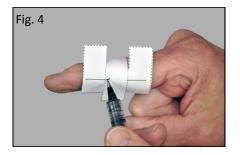

Pull <u>lightly</u> on the tab so the paper lies evenly around the joint. Draw a line on the tab where it overlaps the measurement line.

Pull the tab more <u>firmly</u> around the joint for a tight fit and mark a second line on the tab where it overlaps the measurement line.

It is recommended that you mark the tab in two places to establish a range of sizes to choose from when determining which Oval-8 sizes you may need.

Using a ruler, measure from the printed line to your marks. Measure these distances to the nearest 1/16" or millimeter.