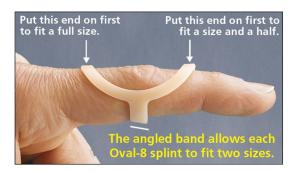

# **OVAL-8 SIZING GUIDE**

The Oval-8 Sizing Guide will help you choose the size splint most likely to fit your finger. Since even slight swelling or temperature changes can affect finger size, choosing only one size splint does not guarantee that size will be 100% accurate. We do recommend ordering a <u>Graduated Set of 3 sizes</u> for greater accuracy in sizing.