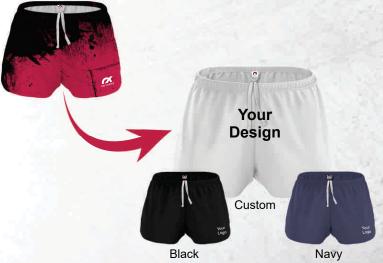

#### **Unisex Crossover Short**

**NL 472** 

NL 472 | Sublimated | (XS - 4XL)

NL 472 | Panelled | (XS - 4XL)

NLK 472 | Sublimated | (5/6 - 11/12)

NLK 472 | Panelled | (5/6 - 11/12)

Panelled colours Black and Navy

10cm inleg

✓ | With pockets

Custom