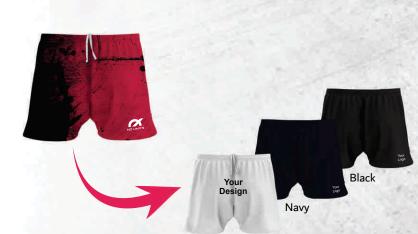

#### **Advance Short**

**NL 116** 

| MATERIAL | Gaberdene

NL 116 | Sublimated | (16 - 56)

NL 116 | Panelled | (16 - 56)

- ✓ Durable Rugby short with topstitching
- Panelled colours Black, Navy and White