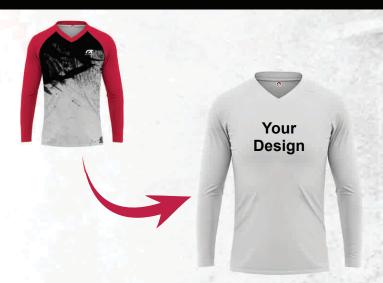

- X | NL 24 | (XS 4XL)

- X V-Neck
- ✓ Long sleeves
- Raglan sleeves

**Norway Shirt** 

KIDS AVAILABLE

**NL 36** 

- X | NL 36 | (XS 4XL)
- **X** | NLK 36 | (5/6 11/12)
- Crew neck
- Raglan sleeves

**Everest Long Sleeve** 