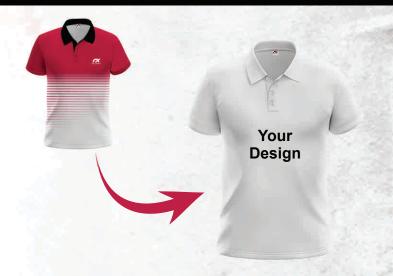

#### **Swift Unisex Golf Shirt**

KIDS AVAILABLE

**NL 2580** 

- X | NL 2580 | (XS 4XL)
- NLK 258 | (7/8 11/12)
- X | LL 2007 | (XS 4XL)
- Button stand collar
- Set-in sleeves