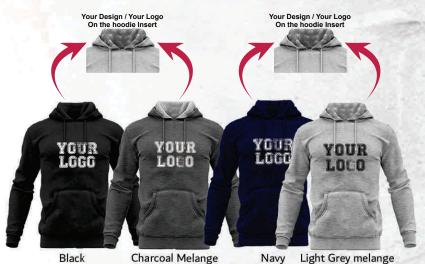

#### **Hooded Sweater**

KIDS AVAILABLE

**NL 388** 

| MATERIAL | Brushed Fleece

NL 388 | (XS - 4XL) |

Kangaroo pocket

Sublimated hood insert | Birdseye

✓ | Black, Charcoal, Navy and Light Grey melange