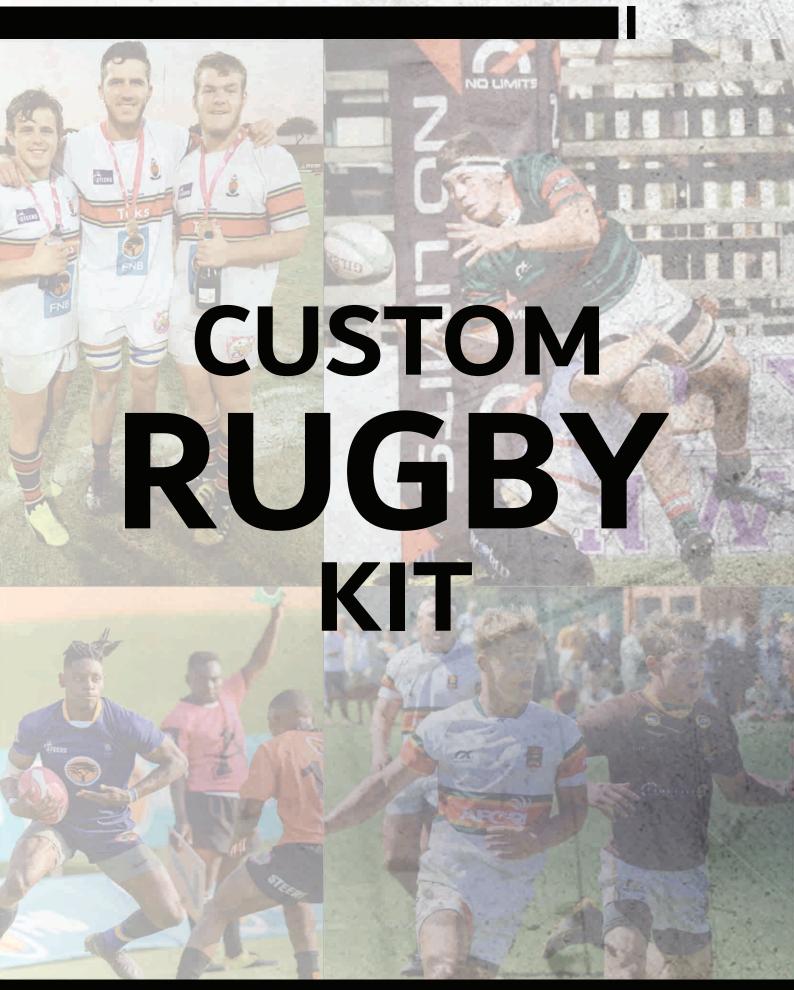

## **RUGBY**

**Best Seller Jersey** 

KIDS AVAILABLE

**NL 01** 

- MATERIAL | Ruggatech
- X | NL 01 | (XS 4XL)
- NLK 01 | (3XSB/3-4 LB/11-12)
- **Mullet**
- **A** | Binding