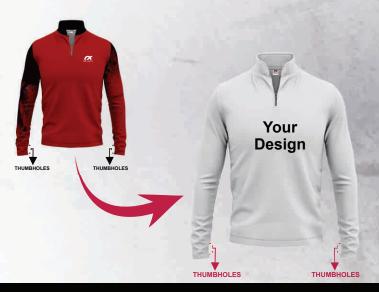

LK 258 | (7/8 11/12)
- X | LL 2007 | (XS 4XL)
- Button stand collar
- Set-in sleeves

#### **Unisex Crossover Short**



**NL 472** 



NL 472 | Sublimated | (XS - 4XL)

NL 472 | Panelled | (XS - 4XL)

NLK 472 | Sublimated | (5/6 - 11/12)

NLK 472 | Panelled | (5/6 - 11/12)

Panelled colours Black and Navy

10cm inleg

✓ | With pockets



Custom

#### **Kraft Short**

NL 278



NL 278 | Woven Stretch | (XS - 4XL)



- Panelled colours Black and Navy
- Custom Sublimated curved side panels (Front)
- With pockets



**Vancouver Shirt** 

KIDS AVAILABLE

**NL 24** 



- X | NL 24 | (XS 4XL)

- X V-Neck
- ✓ Long sleeves
- Raglan sleeves

**Norway Shirt** 

KIDS AVAILABLE

**NL 36** 



- X | NL 36 | (XS 4XL)
- **X** | NLK 36 | (5/6 11/12)
- Crew neck
- Raglan sleeves

**Everest Long Sleeve** 



- MATERIAL | Everest
- X | NL 340 | (XS 4XL)
- X | 1/4 Zip
- Thumbholes



#### **Athletic Vest**





- MATERIAL | Technett | Sportsheen
- NL 39 | Y-Back | (XS 4XL)
- NLK 39 | Y-Back | (5/6 11/12)
- X | LL 34 | Y-Back | (XS 4XL)
- | LLK 34 | Y-Back | (5/6 11/12)

#### **Crossover T-Shirt**





- MATERIAL | Technett | Sportsheen
- X | NL 07 | (XS 4XL)
- X | LL 28 | (XS 4XL) | Crew Neck
- **N** | NLK 07 | (5/6 11/12)
- X | NL 04 | (XS 4XL) | V-Neck
- NLK 04 | (5/6 11/12) | V-Neck

#### Miami V-Neck

**NL 21** 



- MATERIAL | Technett | Sportsheen
- X | NL 21 | (XS 4XL)

X V-Neck

Sleeveless

#### Virtue Tracksuit Top

**NL 223** 



- MATERIAL | Bonded Micro Active
- X | NL 223 | (XS 4XL)
- X | NLK 223 | (5/6 11/12)
- Panelled colours Black and Navy
- Full front zip
- Side entry pockets