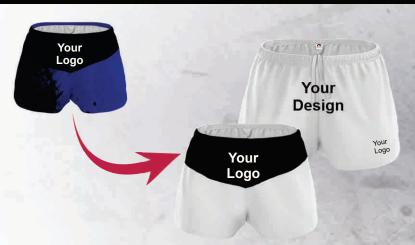

#### **Unisex Crossover Short**

**NL 472** 

NL 472 | Sublimated | (XS - 4XL)

NL 472 | Panelled | (XS - 4XL)

NLK 472 | Sublimated | (5/6 - 11/12)

NLK 472 | Panelled | (5/6 - 11/12)

Panelled colours Black and Navy

10cm inleg

✓ | With pockets

Custom