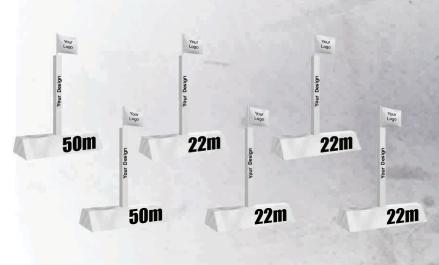

#### Line Marker wedge, post & flag

**NL 377** 

- X | NL 377 |

- Line marker, wedge post and flag
- 2 x 50m and 4 x 22m