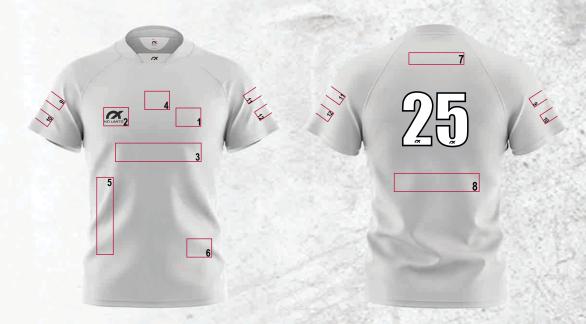

## **LOGO PLACEMENTS**

| 1. Left Pocket                        |  |
|---------------------------------------|--|
| 2. Right Pocket                       |  |
| 3. Centre Chest                       |  |
| 4. Bottom Below Collar (Jersey Front) |  |
| 5. Right Front of Jersey              |  |
| 6. Left Front of Jersey               |  |
| 7. Back Below Collar                  |  |
| 8. Back Below Number                  |  |
| 9. Right Shoulder Top                 |  |
| 10. Right Shoulder Bottom             |  |
| 11. Left Shoulder Top                 |  |
| 12. Left Shoulder Bottom              |  |