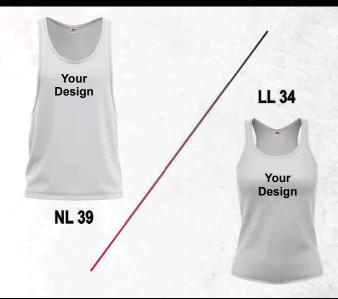

#### **Athletic Vest**

- MATERIAL | Technett | Sportsheen
- NL 39 | Y-Back | (XS 4XL)
- NLK 39 | Y-Back | (5/6 11/12)
- X | LL 34 | Y-Back | (XS 4XL)
- | LLK 34 | Y-Back | (5/6 11/12)