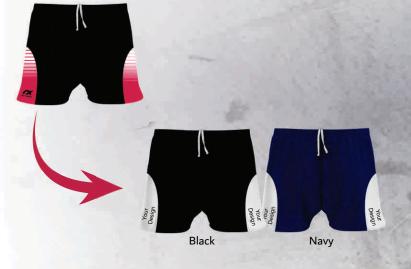

#### **Unisex Crossover Short**

**NL 472** 

NL 472 | Sublimated | (XS - 4XL)

NL 472 | Panelled | (XS - 4XL)

NLK 472 | Sublimated | (5/6 - 11/12)

NLK 472 | Panelled | (5/6 - 11/12)

Panelled colours Black and Navy