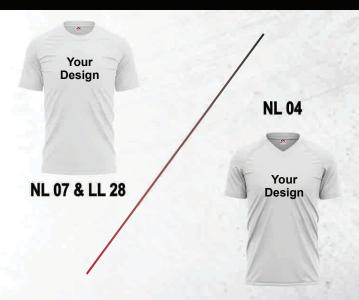

#### **Crossover T-Shirt**

- MATERIAL | Technett | Sportsheen
- X | NL 07 | (XS 4XL)
- X | LL 28 | (XS 4XL) | Crew Neck
- **N** | NLK 07 | (5/6 11/12)
- X | NL 04 | (XS 4XL) | V-Neck
- NLK 04 | (5/6 11/12) | V-Neck