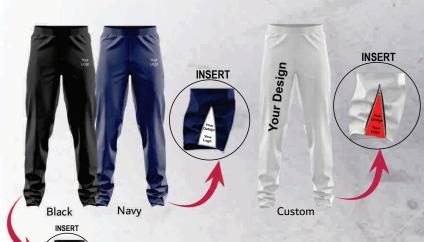

#### **Tracksuit Pants**

**NL 190** 

Vices Vices

Black Navy

- MATERIAL | Bonded Micro Active
- NL190 | Sublimated | (XS 4XL)
- NL190 | Panelled | (XS 4XL)
- NLK190 | Sublimated | (XS 4XL)
- NLK190 | Panelled | (XS 4XL)
- Panelled colours Black and Navy
- With pockets

#### **Tracksuit Pants With Insert**

- MATERIAL | Bonded Micro Active
- NL267 | Sublimated | (XS 4XL)
- NI267 | Panelled | (XS 4XL)
- NLK267 | Sublimated | (XS 4XL)
- NLK267 | Panelled | (XS 4XL)
- Panelled colours Black and Navy
- Side insert with zip
- With pockets