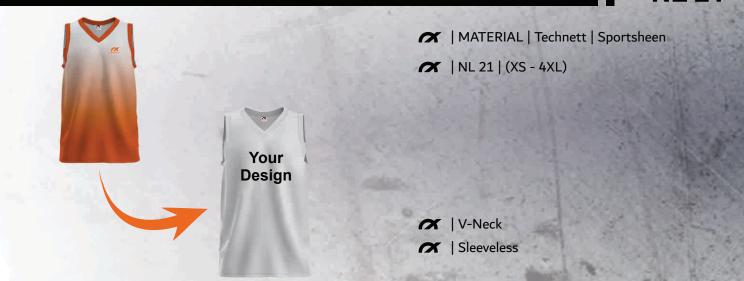

# CUSTOM MEN'S HOCKEY KIT

### **MEN'S HOCKEY**

**Raleigh T-Shirt** 











## **MEN'S HOCKEY**



**NL 24** 

#### Vancouver Shirt - Goalkeeper

**KIDS** available





Your Design

#### **KIDS** AVAILABLE

NL 96

- MATERIAL | SportsheenNL 96 | (One Size Fits All Adults)
  - 🛪 | NLK 96 | (5/6 7/8) (Small)
  - 🛪 | NLK 96 | (9/8 11/12) (Medium)

🛪 | Elastic at Sides

WATER

**Refresh Bib** 

WATER

### **MEN'S HOCKEY**

**Kansas Short** 



#### **KIDS** AVAILABLE



Your Design

- NLK 08 | Sublimated | (5/6 11/12)
- ✓ | NLK 08 | Panelled | (5/6 11/12)

🛪 | 20cm Inleg

✗ │ With Pockets

#### **Custom Socks**

#### **KIDS** AVAILABLE



- ✗ | SOCKS | Kids/Adults

## OFF FIELD





**Unisex Crossover Short** 

THUMBHOLES

#### **KIDS** AVAILABLE

## NL 472



THUMBHOLES

### **OFF FIELD**

#### Virtue Tracksuit Top



#### KIDS AVAILABLE



Drimac



#### **Manager