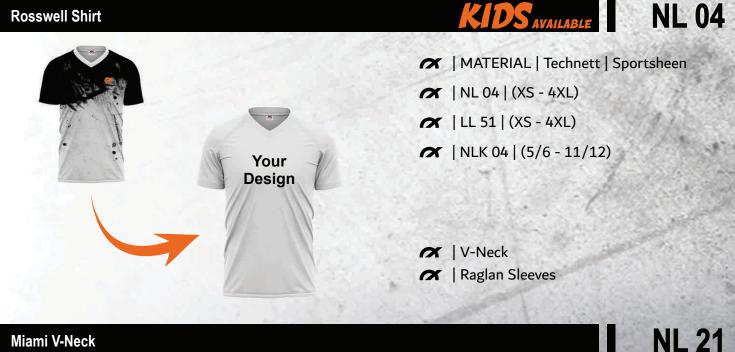

# CUSTOM MEN'S HOCKEY KIT

### **MEN'S HOCKEY**

**Raleigh T-Shirt** 











## **MEN'S HOCKEY**



**NL 24** 

#### Vancouver Shirt - Goalkeeper

**KIDS** available





Your Design

#### **KIDS** AVAILABLE

NL 96

- MATERIAL | SportsheenNL 96 | (One Size Fits All Adults)
  - 🛪 | NLK 96 | (5/6 7/8) (Small)
  - 🛪 | NLK 96 | (9/8 11/12) (Medium)

🛪 | Elastic at Sides

WATER

**Refresh Bib** 

WATER

### **MEN'S HOCKEY**

**Kansas Short** 



#### **KIDS** AVAILABLE



Your Design

- NLK 08 | Sublimated | (5/6 11/12)
- ✓ | NLK 08 | Panelled | (5/6 11/12)

🛪 | 20cm Inleg

✗ │ With Pockets

#### **Custom Socks**

#### **KIDS** AVAILABLE



- ✗ | SOCKS | Kids/Adults

## OFF FIELD





**Unisex Crossover Short** 

THUMBHOLES

#### **KIDS** AVAILABLE

## NL 472



THUMBHOLES

### **OFF FIELD**

#### Virtue Tracksuit Top



#### KIDS AVAILABLE



Drimac



#### **Man