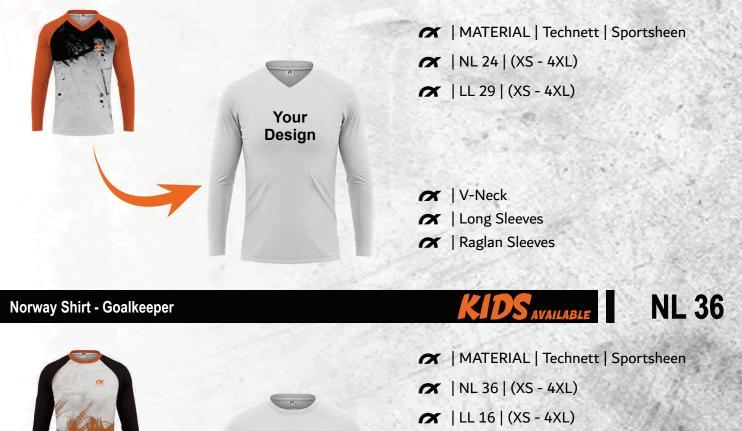

## **MEN'S HOCKEY**

**NL 24** 

#### Vancouver Shirt - Goalkeeper

**KIDS** available

Your Design