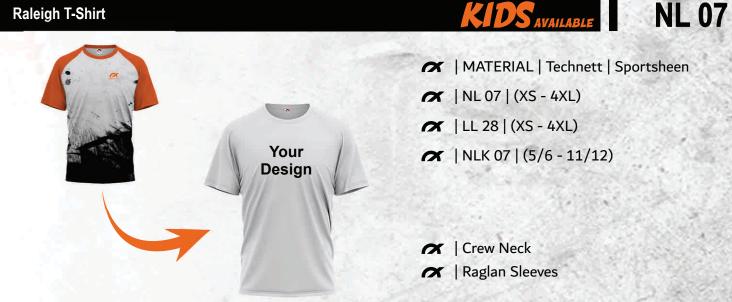

# CUSTOM MEN'S HOCKEY KIT

### **MEN'S HOCKEY**

**Raleigh T-Shirt** 











## **MEN'S HOCKEY**



**NL 24** 

#### Vancouver Shirt - Goalkeeper

**KIDS** available





Your Design

#### **KIDS** AVAILABLE

NL 96

- MATERIAL | SportsheenNL 96 | (One Size Fits All Adults)
  - 🛪 | NLK 96 | (5/6 7/8) (Small)
  - 🛪 | NLK 96 | (9/8 11/12) (Medium)

🛪 | Elastic at Sides

WATER

**Refresh Bib** 

WATER

### **MEN'S HOCKEY**

**Kansas Short** 



#### **KIDS** AVAILABLE



Your Design

- NLK 08 | Sublimated | (5/6 11/12)
- ✓ | NLK 08 | Panelled | (5/6 11/12)

🛪 | 20cm Inleg

✗ │ With Pockets

#### **Custom Socks**

#### **KIDS** AVAILABLE



- ✗ | SOCKS | Kids/Adults

## OFF FIELD





**Unisex Crossover Short** 

THUMBHOLES

#### **KIDS** AVAILABLE

## NL 472



THUMBHOLES

### **OFF FIELD**

#### Virtue Tracksuit Top



#### KIDS AVAILABLE



Drimac



#### **M