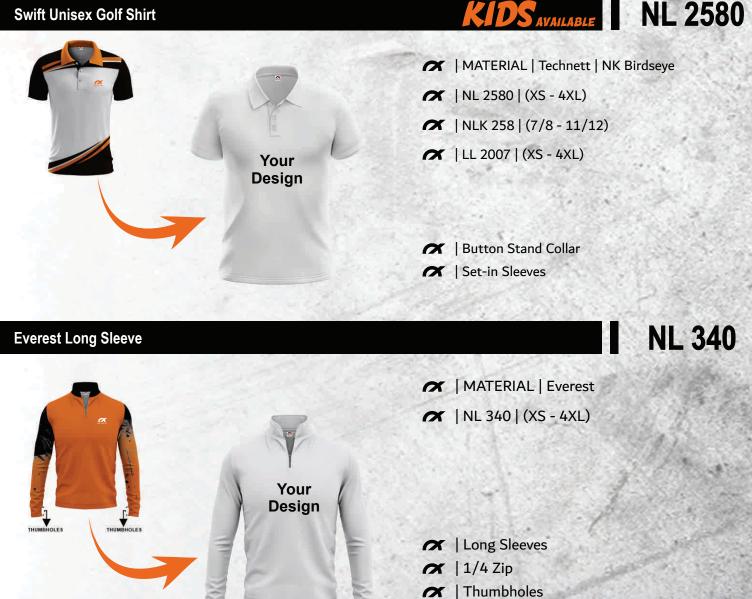

# CUSTOM MEN'S HOCKEY KIT

### **MEN'S HOCKEY**

**Raleigh T-Shirt** 











## **MEN'S HOCKEY**



**NL 24** 

#### Vancouver Shirt - Goalkeeper

**KIDS** available





Your Design

#### **KIDS** AVAILABLE

NL 96

- MATERIAL | SportsheenNL 96 | (One Size Fits All Adults)
  - 🛪 | NLK 96 | (5/6 7/8) (Small)
  - 🛪 | NLK 96 | (9/8 11/12) (Medium)

🛪 | Elastic at Sides

WATER

**Refresh Bib** 

WATER

### **MEN'S HOCKEY**

**Kansas Short** 



#### **KIDS** AVAILABLE



Your Design

- NLK 08 | Sublimated | (5/6 11/12)
- ✓ | NLK 08 | Panelled | (5/6 11/12)

🛪 | 20cm Inleg

✗ │ With Pockets

#### **Custom Socks**

#### **KIDS** AVAILABLE



- ✗ | SOCKS | Kids/Adults

## OFF FIELD





**Unisex Crossover Short** 

THUMBHOLES

#### **KIDS** AVAILABLE

## NL 472



THUMBHOLES

### **OFF FIELD**

#### Virtue Tracksuit Top



#### KIDS AVAILABLE



Drimac



#### **Managers Jacket**



All prices available on request. Please send an email to sales@nolimitssport.co.za

#### **OFF FIELD NL 388** RIDSAVAILABLE **Hooded Sweater** Your Design / Your Logo On the hoodie Insert Your Design / Your Logo On the hoodie Insert ✗ | MATERIAL | Brushed Fleece 🛪 | NL 388 | (XS - 4XL) | YOUR YCUR LCGC YOUR YOUR LOEO X 240g Cotton LOCO Kangaroo pocket X Sublimated hood insert | Birdseye 🛪 | Black, Charcoal, Navy and Light Grey melange Black Charcoal Melange Navy Light Grey melange NL 190 **Tracksuit Pants** 🛪 | NL190 | Sublimated | (XS - 4XL) NL190 | Panelled | (XS - 4XL) Your Desigr NLK190