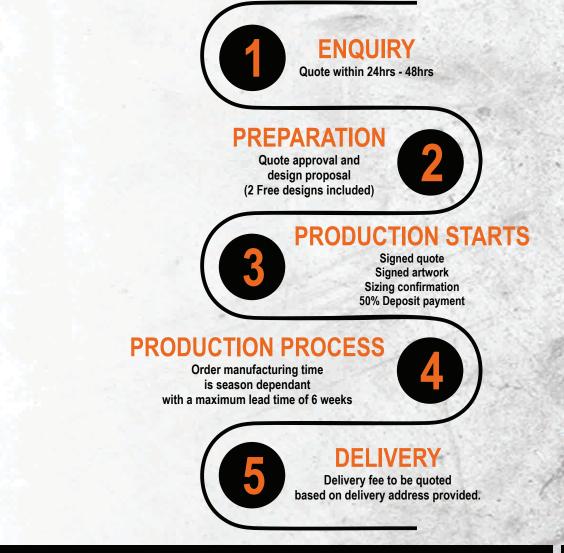

ge NL 190 **Tracksuit Pants** 🛪 | NL190 | Sublimated | (XS - 4XL) NL190 | Panelled | (XS - 4XL) Your Desigr NLK190 | Sublimated | (XS - 4XL) INLK190 | Panelled | (XS - 4XL) Panelled colours Black and Navy ✗ With pockets Black Navy Custom NL 267 Tracksuit Pants With Insert AVAILABL X | MATERIAL | Bonded Micro Active INSERT NL267 | Sublimated | (XS - 4XL) Your Design INSERT NI267 | Panelled | (XS - 4XL) INLK267 | Sublimated | (XS - 4XL) 🛪 | NLK267 | Panelled | (XS - 4XL) Panelled colours Black and Navy Navy Black Custom Side insert with zip INSERT ✓ | With pockets

All prices available on request. Please send an email to sales@nolimitssport.co.za

#### NL - Mens , LL - Ladies , NLK - Kids For more information visit our website | www.nolimits-store.com

## **NO LIMITS PRODUCTION PROCESS**





**One Design, Multiple Garments** 





R

# NO LIMITS HIGH PERFORMANCE SPORTSWEAR

## www.nolimitssport.co.za

sales@nolimitssport.co.za

## 012 841 0680

### No Limits Sport HQ Pretoria

45 Bosberg Close N4 Gateway Industrial Park Willow Park Manor