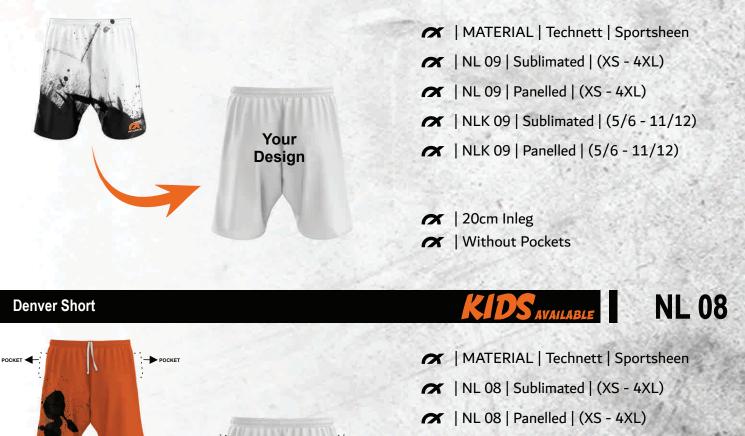

### **MEN'S HOCKEY**

**Kansas Short** 

#### **KIDS** AVAILABLE

Your Design

- NLK 08 | Sublimated | (5/6 11/12)
- ✓ | NLK 08 | Panelled | (5/6 11/12)

🛪 | 20cm Inleg

✗ │ With Pockets