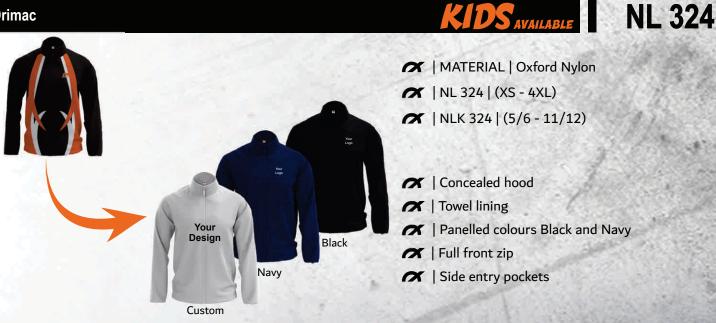

#### KIDS AVAILABLE

Drimac

#### **OFF FIELD NL 388** RIDSAVAILABLE **Hooded Sweater** Your Design / Your Logo On the hoodie Insert Your Design / Your Logo On the hoodie Insert ✗ | MATERIAL | Brushed Fleece 🛪 | NL 388 | (XS - 4XL) | YOUR YCUR LCGC YOUR YOUR LOEO X 240g Cotton LOCO Kangaroo pocket X Sublimated hood insert | Birdseye 🛪 | Black, Charcoal, Navy and Light Grey melange Black Charcoal Melange Navy Light Grey melange NL 190 **Tracksuit Pants** 🛪 | NL190 | Sublimated | (XS - 4XL) NL190 | Panelled | (XS - 4XL) Your Desigr NLK190 | Sublimated | (XS - 4XL) INLK190 | Panelled | (XS - 4XL) Panelled colours Black and Navy ✗ With pockets Black Navy Custom NL 267 Tracksuit Pants With Insert AVAILABL X | MATERIAL | Bonded Micro Active INSERT NL267 | Sublimated | (XS - 4XL) Your Design INSERT NI267 | Panelled | (XS - 4XL) INLK267 | Sublimated | (XS - 4XL) 🛪 | NLK267 | Panelled | (XS - 4XL) Panelled colours Black and Navy Navy Black Custom Side insert with zip INSERT ✓ | With pockets