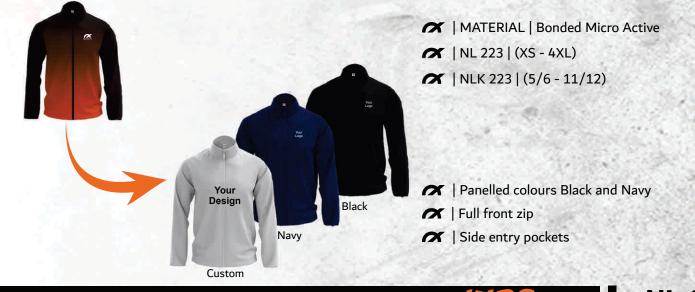

leigh T-Shirt** 











## **MEN'S HOCKEY**



**NL 24** 

#### Vancouver Shirt - Goalkeeper

**KIDS** available





Your Design

#### **KIDS** AVAILABLE

NL 96

- MATERIAL | SportsheenNL 96 | (One Size Fits All Adults)
  - 🛪 | NLK 96 | (5/6 7/8) (Small)
  - 🛪 | NLK 96 | (9/8 11/12) (Medium)

🛪 | Elastic at Sides

WATER

**Refresh Bib** 

WATER

### **MEN'S HOCKEY**

**Kansas Short** 



#### **KIDS** AVAILABLE



Your Design

- NLK 08 | Sublimated | (5/6 11/12)
- ✓ | NLK 08 | Panelled | (5/6 11/12)

🛪 | 20cm Inleg

✗ │ With Pockets

#### **Custom Socks**

#### **KIDS** AVAILABLE



- ✗ | SOCKS | Kids/Adults

## OFF FIELD





**Unisex Crossover Short** 

THUMBHOLES

#### **KIDS** AVAILABLE

## NL 472



THUMBHOLES

### **OFF FIELD**

#### Virtue Tracksuit Top



#### KIDS AVAILABLE



Drimac



#### **Managers Jacket**



All prices available on request. Please send an email to sales@nolimitssport.co.za

#### **OFF FIELD NL 388** RIDSAVAILABLE **Hooded Sweater** Your Design / Your Logo On the hoodie Insert Your Design / Your Logo On the hoodie Insert ✗ | MATERIAL | Brushed Fleece 🛪 | NL 388 | (XS - 4XL) | YOUR YCUR LCGC YOUR YOUR LOEO X 240g Cotton LOCO Kangaroo pocket X Sublimated hood insert | Birdseye 🛪 | Black, Charcoal, Navy and Light Grey melange Black Charcoal Melange Navy Light Grey melange NL 190 **Tracksuit Pants** 🛪 | NL190 | Sublimated | (XS - 4XL) NL190 | Panelled | (XS - 4XL) Your Desigr NLK190 | Sublimated | (XS - 4XL) INLK190 | Panelled | (XS - 4XL) Panelled colours Black and Navy ✗ With pockets Black Navy Custom NL 267 Tracksuit Pants With Insert AVAI