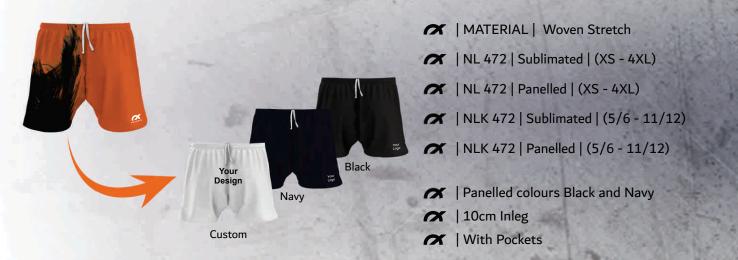

# CUSTOM MEN'S HOCKEY KIT

### **MEN'S HOCKEY**

**Raleigh T-Shirt** 











## **MEN'S HOCKEY**



**NL 24** 

#### Vancouver Shirt - Goalkeeper

**KIDS** available





Your Design

#### **KIDS** AVAILABLE

NL 96

- MATERIAL | SportsheenNL 96 | (One Size Fits All Adults)
  - 🛪 | NLK 96 | (5/6 7/8) (Small)
  - 🛪 | NLK 96 | (9/8 11/12) (Medium)

🛪 | Elastic at Sides

WATER

**Refresh Bib** 

WATER

### **MEN'S HOCKEY**

**Kansas Short** 



#### **KIDS** AVAILABLE



Your Design

- NLK 08 | Sublimated | (5/6 11/12)
- ✓ | NLK 08 | Panelled | (5/6 11/12)

🛪 | 20cm Inleg

✗ │ With Pockets

#### **Custom Socks**

#### **KIDS** AVAILABLE



- ✗ | SOCKS | Kids/Adults

## OFF FIELD





**Unisex Crossover Short** 

THUMBHOLES

#### **KIDS** AVAILABLE

## NL 472



THUMBHOLES

### **OFF FIELD**

#### Virtue Tracksuit Top



#### KIDS AVAILABLE



Drimac



#### **Managers Jacket**



All prices available on request. Please send an email to sales@nolimitssport.co.za

#### **OFF FIELD NL 388** RIDSAVAILABLE **Hooded Sweater** Your Design / Your Logo On the hoodie Insert Your Design / Your Logo On the hoodie Insert ✗ | MATERIAL | Brushed Fleece 🛪 | NL 388 | (XS - 4XL) | YOUR YCUR LCGC YOUR YOUR LOEO X 240g Cotton LOCO Kangaroo pocket X Sublimated hood insert | Birdseye 🛪 | Black, Charcoal, Navy and Light Grey melange Black Charcoal Melange Navy Light Grey melange NL 190 **Tracksuit Pants** 🛪 | NL190 | Sublimated | (XS - 4XL) NL190 | Panelled | (XS - 4XL) Your Desigr NLK190 | Sublimated | (XS - 4XL) INLK190 | Panelled | (XS - 4XL) Panelled colours Blac