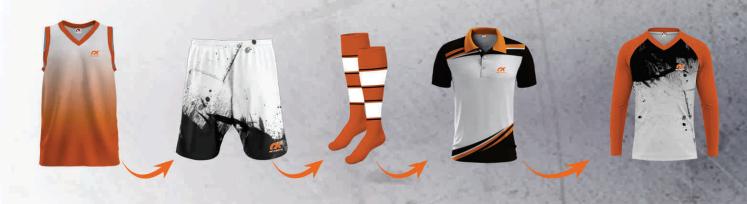

0 | Sublimated | (XS - 4XL) NL190 | Panelled | (XS - 4XL) Your Desigr NLK190 | Sublimated | (XS - 4XL) INLK190 | Panelled | (XS - 4XL) Panelled colours Black and Navy ✗ With pockets Black Navy Custom NL 267 Tracksuit Pants With Insert AVAILABL X | MATERIAL | Bonded Micro Active INSERT NL267 | Sublimated | (XS - 4XL) Your Design INSERT NI267 | Panelled | (XS - 4XL) INLK267 | Sublimated | (XS - 4XL) 🛪 | NLK267 | Panelled | (XS - 4XL) Panelled colours Black and Navy Navy Black Custom Side insert with zip INSERT ✓ | With pockets

All prices available on request. Please send an email to sales@nolimitssport.co.za

#### NL - Mens , LL - Ladies , NLK - Kids For more information visit our website | www.nolimits-store.com

## **NO LIMITS PRODUCTION PROCESS**





**One Design, Multiple Garments** 





R

# NO LIMITS HIGH PERFORMANCE SPORTSWEAR

## www.nolimitssport.co.za

sales@nolimitssport.co.za

## 012 841 0680

### No Limits Sport HQ Pretoria

45 Bosberg Close N4 Gateway Industrial Park Willow Park Manor