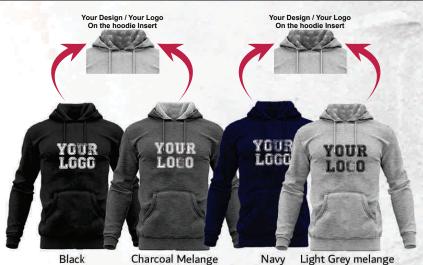

#### **Hooded Sweater**

KIDS AVAILABLE

**NL 388** 

MATERIAL | Brushed Fleece

- NL 388 | (XS 4XL) |
- X | 240g Cotton
- Kangaroo pocket
- Sublimated hood insert | Birdseye