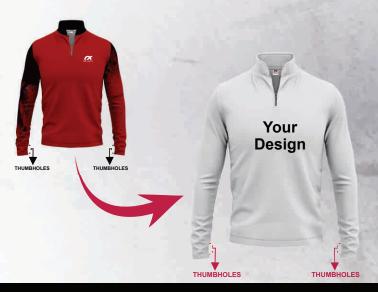

- MATERIAL | Technett | Sportsheen
- X | NL 36 | (XS 4XL)
- **X** | NLK 36 | (5/6 11/12)
- Crew neck
- Raglan sleeves

**Everest Long Sleeve** 

**NL 340** 

- X | NL 340 | (XS 4XL)
- X | 1/4 Zip
- Thumbholes