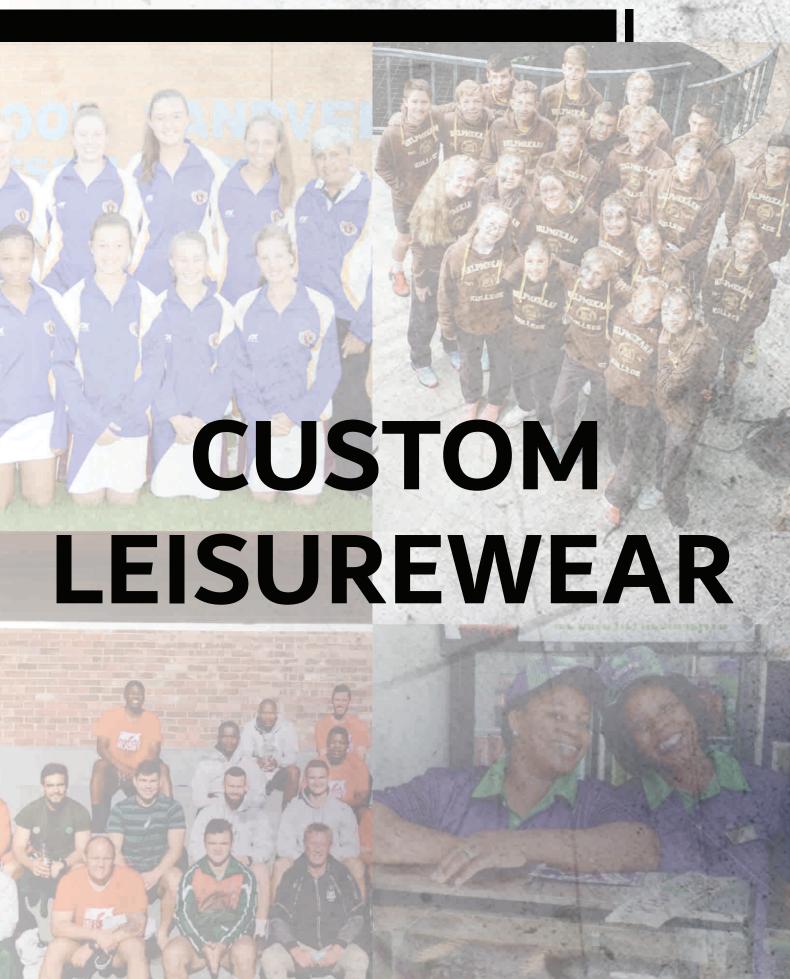

# ® NO LIMITS HIGH PERFORMANCE SPORTSWEAR

#### **Swift Unisex Golf Shirt**

KIDS AVAILABLE

**NL 2580** 



- X | NL 2580 | (XS 4XL)
- X | NLK 258 | (7/8 11/12)
- X | LL 2007 | (XS 4XL)
- Button stand collar
- Set-in sleeves

#### **Unisex Crossover Short**



**NL 472** 





- NL 472 | Sublimated | (XS 4XL)
- NL 472 | Panelled | (XS 4XL)
- | NLK 472 | Panelled | (5/6 11/12)
- X | 10cm inleg
- With pockets



**NL 278** 



Custom

1

Navy

Black

- MATERIAL | Woven Stretch
- NL 278 | Woven Stretch | (XS 4XL)

- Panelled colours Black and Navy
- Custom Sublimated curved side panels (Front)
- With pockets

# R NO LIMITS HIGH PERFORMANCE SPORTSWEAR

**Vancouver Shirt** 

KIDS AVAILABLE

**NL 24** 



- X | NL 24 | (XS 4XL)

- X V-Neck
- ✓ Long sleeves
- Raglan sleeves

**Norway Shirt**