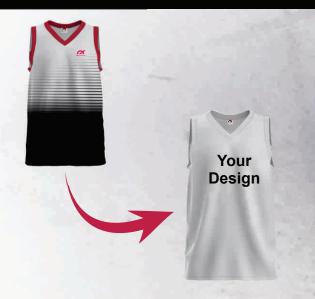

**NL 24** 



- X | NL 24 | (XS 4XL)

- X V-Neck
- ✓ Long sleeves
- Raglan sleeves

**Norway Shirt** 



**NL 36** 



- MATERIAL | Technett | Sportsheen
- X | NL 36 | (XS 4XL)
- **X** | NLK 36 | (5/6 11/12)
- Crew neck
- Raglan sleeves

**Everest Long Sleeve** 

**NL 340** 



- X | NL 340 | (XS 4XL)
- X | 1/4 Zip
- Thumbholes



#### **Athletic Vest**





NL 39 | Y-Back | (XS - 4XL)

NLK 39 | Y-Back | (5/6 - 11/12)

X | LL 34 | Y-Back | (XS - 4XL)

| LLK 34 | Y-Back | (5/6 - 11/12)

# Your Design LL 34 Your Design NL 39

#### **Crossover T-Shirt**





Your

Design

NL 07 & LL 28

MATERIAL | Technett | Sportsheen

NL 07 | (XS - 4XL)

| LL 28 | (XS - 4XL) | Crew Neck

**X** | NLK 07 | (5/6 - 11/12)

X | NL 04 | (XS - 4XL) | V-Neck

NLK 04 | (5/6 - 11/12) | V-Neck

#### Miami V-Neck





- MATERIAL | Technett | Sportsheen
- X | NL 21 | (XS 4XL)

X V-Neck

Sleeveless

# R NO LIMITS HIGH PERFORMANCE SPORTSWEAR

#### **Virtue Tracksuit Top**

## KIDS AVAILABLE

**NL 223** 



- | MATERIAL | Bonded Micro Active
- X | NL 223 | (XS 4XL)
- X | NLK 223 | (5/6 11/12)
- Panelled colours Black and Navy
- Full front zip
- Side entry pockets

#### **Drimac**



**NL 324** 

- MATERIAL | Oxford Nylon
- X | NL 324 | (XS 4XL)
- NLK 324 | (5/6 11/12)
- Concealed hood
- Towel lining

Black

- Panelled colours Black and Navy
- Full front zip
- ✓ | Side entry pockets

#### **Managers Jacket**

**NL 295** 



Your

Design

Custom

Navy

- X | NL 275 | (XS 4XL) With Mullet
- X | NL 295 | (XS 4XL)
- Panelled colours Black and Navy
- Full front zip
- Concealed hood
- Raglan sleeves
- Padding |