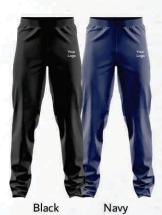

#### **Tracksuit Pants**

**NL 190** 

Your Design

- | MATERIAL | Bonded Micro Active
- NL190 | Sublimated | (XS 4XL)
- NL190 | Panelled | (XS 4XL)
- NLK190 | Sublimated | (XS 4XL)
- NLK190 | Panelled | (XS 4XL)
- Panelled colours Black and Navy
- With pockets