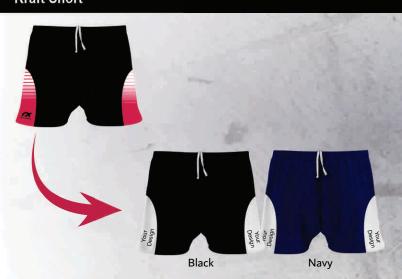

#### **Unisex Crossover Short**

**NL 472** 

- NL 472 | Sublimated | (XS 4XL)
- NL 472 | Panelled | (XS 4XL)
- | NLK 472 | Panelled | (5/6 11/12)
- X | 10cm inleg
- With pockets

**NL 278** 

Custom

1

Navy

Black

- MATERIAL | Woven Stretch
- NL 278 | Woven Stretch | (XS 4XL)

- Panelled colours Black and Navy
- Custom Sublimated curved side panels (Front)
- With pockets