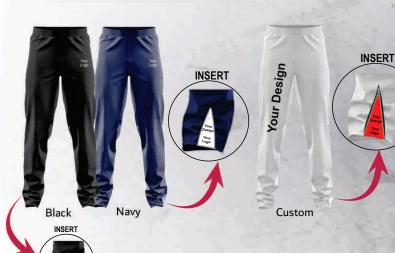

#### **Tracksuit Pants**

**NL 190** 

Your Design

- | MATERIAL | Bonded Micro Active
- NL190 | Sublimated | (XS 4XL)
- NL190 | Panelled | (XS 4XL)
- NLK190 | Sublimated | (XS 4XL)
- NLK190 | Panelled | (XS 4XL)
- Panelled colours Black and Navy
- With pockets

#### Tracksuit Pants With Insert

**NL 267** 

- MATERIAL | Bonded Micro Active
- X | NL267 | Sublimated | (XS 4XL)
- NI267 | Panelled | (XS 4XL)
- | NLK267 | Sublimated | (XS 4XL)
- NLK267 | Panelled | (XS 4XL)
- Panelled colours Black and Navy
- Side insert with zip
- With pockets