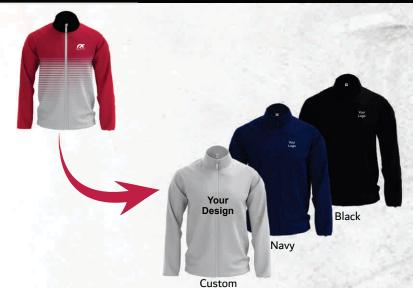

#### **Managers Jacket**

**NL 295** 

Your

Design

Custom

Navy

- X | NL 275 | (XS 4XL) With Mullet
- X | NL 295 | (XS 4XL)
- Panelled colours Black and Navy
- Full front zip
- Concealed hood
- Raglan sleeves
- Padding | Quilted lining