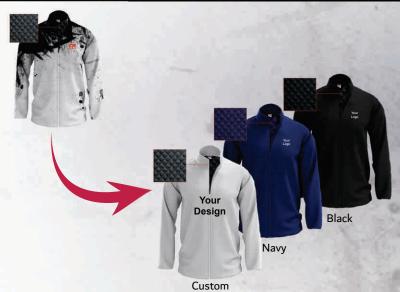

#### **Drimac**

**NL 324** 

- MATERIAL | Oxford Nylon
- X | NL 324 | (XS 4XL)
- NLK 324 | (5/6 11/12)
- Concealed hood
- Towel lining

Black

- Panelled colours Black and Navy
- Full front zip
- ✓ | Side entry pockets