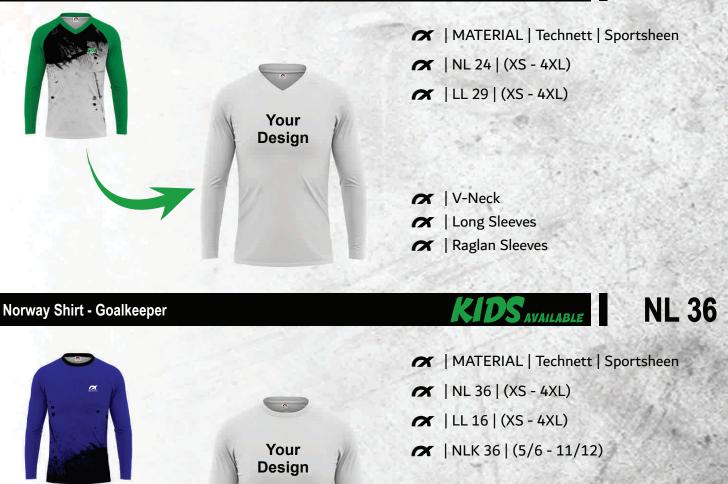

# FOOTBALL

**Raleigh T-Shirt** 

**NL 04** 

## **KIDS** AVAILABLE

🛪 | MATERIAL | Technett | Sportsheen

- 🛪 | NL 07 | (XS 4XL)
- 🛪 | LL 28 | (XS 4XL)
- 🛪 | NLK 07 | (5/6 11/12)

## Crew Neck

Your

Design

Your Design 🛪 | Raglan Sleeves

**Rosswell Shirt** 

**DS** AVAILABLE

- ✗ | MATERIAL | Technett | Sportsheen
- 🛪 | NL 04 | (XS 4XL)
- 🛪 | LL 51 | (XS 4XL)
- 🛪 | NLK 04 | (5/6 11/12)

V-NeckRaglan Sleeves