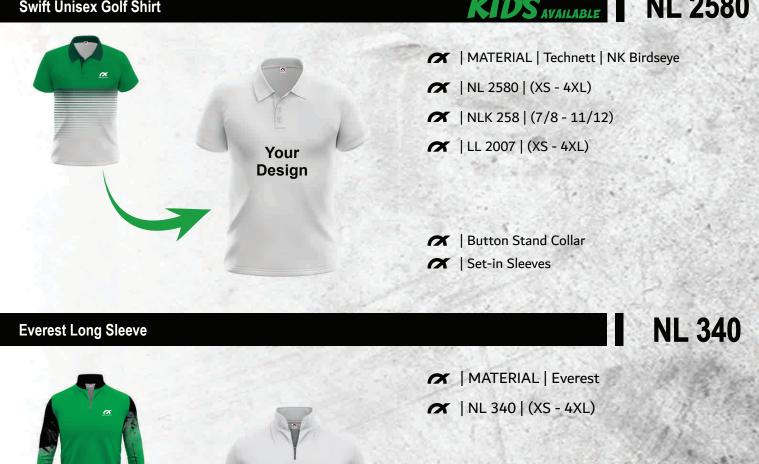

TER
WATER
WATER
WATER
WATER
WATER
WATER
WATER
WATER
WATER
WATER
WATER
WATER
WATER
WATER
WATER
WATER
WATER
WATER
WATER
WATER
WATER
WATER
WATER
WATER
WATER
WATER
WATER
WATER
WATER
WATER
WATER
WATER
WATER
WATER
WATER
WATER
WATER
WATER
WATER
WATER
WATER
WATER
WATER
WATER
WATER
WATER
WATER
WATE

**Refresh Bib** 

# FOOTBALL

**Kansas Short** 





NLK 09 | Panelled | (5/6 - 11/12)

## X 20cm Inleg

Your

Design

Your Design ✗ │ Without Pockets

## **Denver Short**



- **NL 08**
- ✗ | MATERIAL | Technett | Sportsheen
- INL 08 | Sublimated | (XS 4XL)
- 🛪 | NL 08 | Panelled | (XS 4XL)
- NLK 08 | Sublimated | (5/6 11/12)
- ✓ | NLK 08 | Panelled | (5/6 11/12)
- ✗ | 20cm Inleg
- ✗ With Pockets

#### Custom Socks

## AVAILABLE



- ✗ | SOCKS | Kids/Adults

# **OFF FIELD**

Swift Unisex Golf Shirt







## **Unisex Crossover Short**

## AVAILABLE

# NL 472



## **OFF FIELD**

#### Virtue Tracksuit Top



## SAVAILABLE



#### Drimac



## **Managers Jacket**



All prices available on request. Please send an email to sales@nolimitssport.co.za

## **OFF FIELD NL 388 Hooded Sweater** AVAILABLE Your Design / Your Logo On the hoodie Insert Your Design / Your Logo On the hoodie Insert ✗ | MATERIAL | Brushed Fleece 🛪 | NL 388 | (XS - 4XL) | YOUR TOUR YCUR LCGC YOUR LOEO X 240g Cotton LOCO Kangaroo pocket X Sublimated hood insert | Birdseye 🛪 | Black, Charcoal, Navy and Light Grey melange Black Charcoal Melange Navy Light Grey melange NL 190 **Tracksuit Pants** AVAILABL 🛪 | NL190 | Sublimated | (XS - 4XL) NL190 | Panelled | (XS - 4XL) Your Design NLK190 | Sublimated | (XS - 4XL) INLK190 | P