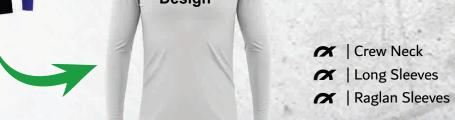

## Crew Neck

Your

Design

Your Design 🛪 | Raglan Sleeves

**Rosswell Shirt** 

**DS** AVAILABLE

- ✗ | MATERIAL | Technett | Sportsheen
- 🛪 | NL 04 | (XS 4XL)
- 🛪 | LL 51 | (XS 4XL)
- 🛪 | NLK 04 | (5/6 11/12)

V-NeckRaglan Sleeves