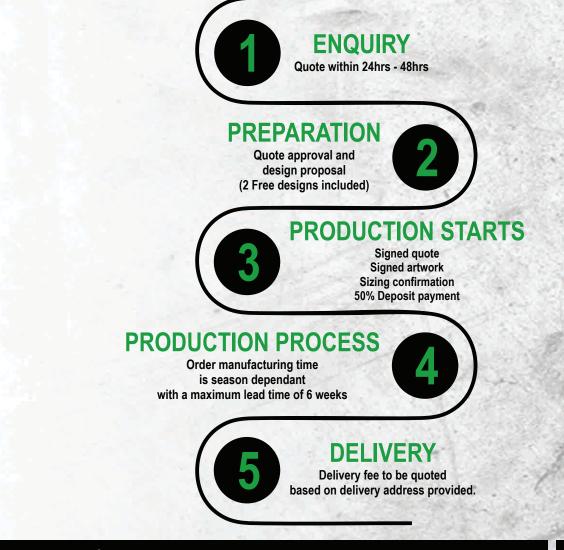

suit Pants** AVAILABL 🛪 | NL190 | Sublimated | (XS - 4XL) NL190 | Panelled | (XS - 4XL) Your Design NLK190 | Sublimated | (XS - 4XL) INLK190 | Panelled | (XS - 4XL) Panelled colours Black and Navy ✗ With pockets Black Navy Custom NL 267 Tracksuit Pants With Insert **AVAILABLE** X | MATERIAL | Bonded Micro Active INSERT NL267 | Sublimated | (XS - 4XL) Your Design INSERT X | NI267 | Panelled | (XS - 4XL) INLK267 | Sublimated | (XS - 4XL) 🛪 | NLK267 | Panelled | (XS - 4XL) Panelled colours Black and Navy Navy Black Custom Side insert with zip INSERT ✓ | With pockets

All prices available on request. Please send an email to sales@nolimitssport.co.za

#### NL - Mens , LL - Ladies , NLK - Kids For more information visit our website | www.nolimits-store.com

# **NO LIMITS PRODUCTION PROCESS**





**One Design, Multiple Garments** 





R

# NO LIMITS HIGH PERFORMANCE SPORTSWEAR

# www.nolimitssport.co.za

sales@nolimitssport.co.za

# 012 841 0680

# No Limits Sport HQ Pretoria

45 Bosberg Close N4 Gateway Industrial Park Willow Park Manor