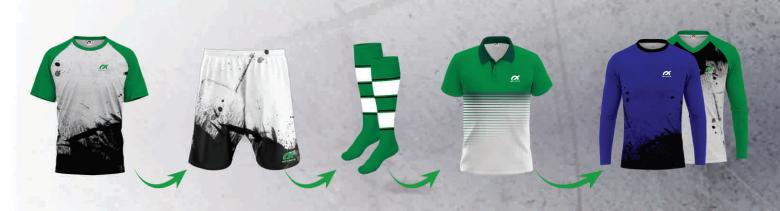

imated | (XS - 4XL) NL190 | Panelled | (XS - 4XL) Your Design NLK190 | Sublimated | (XS - 4XL) INLK190 | Panelled | (XS - 4XL) Panelled colours Black and Navy ✗ With pockets Black Navy Custom NL 267 Tracksuit Pants With Insert **AVAILABLE** X | MATERIAL | Bonded Micro Active INSERT NL267 | Sublimated | (XS - 4XL) Your Design INSERT X | NI267 | Panelled | (XS - 4XL) INLK267 | Sublimated | (XS - 4XL) 🛪 | NLK267 | Panelled | (XS - 4XL) Panelled colours Black and Navy Navy Black Custom Side insert with zip INSERT ✓ | With pockets

All prices available on request. Please send an email to sales@nolimitssport.co.za

#### NL - Mens , LL - Ladies , NLK - Kids For more information visit our website | www.nolimits-store.com

# **NO LIMITS PRODUCTION PROCESS**





**One Design, Multiple Garments** 





R

# NO LIMITS HIGH PERFORMANCE SPORTSWEAR

# www.nolimitssport.co.za

sales@nolimitssport.co.za

# 012 841 0680

# No Limits Sport HQ Pretoria

45 Bosberg Close N4 Gateway Industrial Park Willow Park Manor