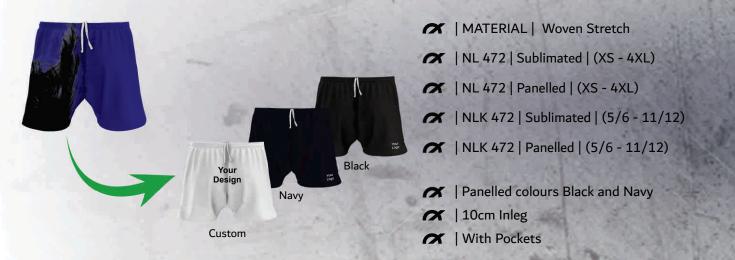

ATER
WATER
WATER
WATER
WATER
WATER
WATER
WATER
WATER
WATER
WATER
WATER
WATER
WATER
WATER
WATER
WATER
WATER
WATER
WATER
WATER
WATER
WATER
WATER
WATER
WATER
WATER
WATER
WATER
WATER
WATER
WATER
WATER
WATER
WATER
WATER
WATER
WATER
WATE

**Refresh Bib** 

# FOOTBALL

**Kansas Short** 





NLK 09 | Panelled | (5/6 - 11/12)

## X 20cm Inleg

Your

Design

Your Design ✗ │ Without Pockets

## **Denver Short**



- **NL 08**
- ✗ | MATERIAL | Technett | Sportsheen
- INL 08 | Sublimated | (XS 4XL)
- 🛪 | NL 08 | Panelled | (XS 4XL)
- NLK 08 | Sublimated | (5/6 11/12)
- ✓ | NLK 08 | Panelled | (5/6 11/12)
- ✗ | 20cm Inleg
- ✗ With Pockets

#### Custom Socks

## AVAILABLE



- ✗ | SOCKS | Kids/Adults

# **OFF FIELD**

Swift Unisex Golf Shirt







## **Unisex Crossover Short**

## AVAILABLE

# NL 472



## **OFF FIELD**

#### Virtue Tracksuit Top



## SAVAILABLE



#### Drimac



## **Managers Jacket**



All prices available on request. Please send an email to sales@nolimitssport.co.za

## **OFF FIELD NL 388 Hooded Sweater** AVAILABLE Your Design / Your Logo On the hoodie Insert Your Design / Your Logo On the hoodie Insert ✗ | MATERIAL | Brushed Fleece 🛪 | NL 388 | (XS - 4XL) | YOUR TOUR YCUR LCGC YOUR LOEO X 240g Cotton LOCO Kangaroo pocket X Sublimated hood insert | Birdseye 🛪 | Black, Charcoal, Navy and Light Grey melange Black Charcoal Melange Navy Light Grey melange NL 190 **Tracksuit Pants** AVAILABL 🛪 | NL190 | Sublimated | (XS - 4XL) NL190 | Panelled | (XS - 4XL) Your Design NLK190 | Sublimated | (XS - 4XL) INLK190 | Panelled | (XS - 4XL) Panelled colours Black and Navy ✗ With