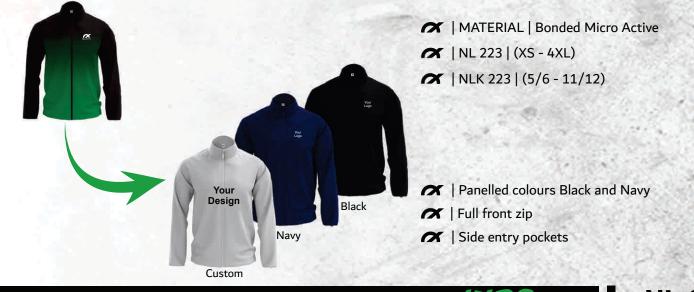

WATER
WATER
WATER
WATER
WATER
WATER
WATER
WATER
WATER
WATER
WATER
WATER
WATER
WATER
WATER
WATER
WATER
WATER
WATER
WATER
WATER
WATER
WATER
WATER
WATER
WATER
WATER
WATE

**Refresh Bib** 

# FOOTBALL

**Kansas Short** 





NLK 09 | Panelled | (5/6 - 11/12)

## X 20cm Inleg

Your

Design

Your Design ✗ │ Without Pockets

## **Denver Short**



- **NL 08**
- ✗ | MATERIAL | Technett | Sportsheen
- INL 08 | Sublimated | (XS 4XL)
- 🛪 | NL 08 | Panelled | (XS 4XL)
- NLK 08 | Sublimated | (5/6 11/12)
- ✓ | NLK 08 | Panelled | (5/6 11/12)
- ✗ | 20cm Inleg
- ✗ With Pockets

#### Custom Socks

## AVAILABLE



- ✗ | SOCKS | Kids/Adults

# **OFF FIELD**

Swift Unisex Golf Shirt







## **Unisex Crossover Short**

## AVAILABLE

# NL 472



## **OFF FIELD**

#### Virtue Tracksuit Top



## SAVAILABLE



#### Drimac



## **Managers Jacket**



All prices available on request. Please send an email to sales@nolimitssport.co.za

## **OFF FIELD NL 388 Hooded Sweater** AVAILABLE Your Design / Your Logo On the hoodie Insert Your Design / Your Logo On the hoodie Insert ✗ | MATERIAL | Brushed Fleece 🛪 | NL 388 | (XS - 4XL) | YOUR TOUR YCUR LCGC YOUR LOEO X 240g Cotton LOCO Kangaroo pocket X Sublimated hood insert | Birdseye 🛪 | Black, Charcoal, Navy and Light Grey melange Black Charcoal Melange Navy Light Grey melange NL 190 **Tracksuit Pants** AVAILABL 🛪 | NL190 | Sublimated | (XS - 4XL) NL190 | Panelled | (XS - 4XL) Your Design NLK190 | Sublimated | (XS - 4XL) INLK190 | Panelled | (XS - 4XL) Panelled colours Black and Navy ✗ With pockets Black Navy Custom NL 267 Tracksuit Pants With Insert **