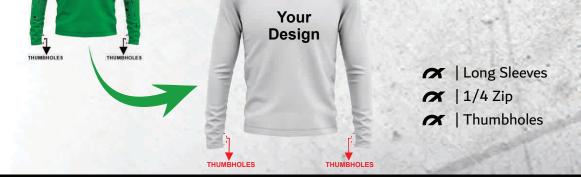

R
WATER
WATER
WATER
WATER
WATER
WATER
WATER
WATER
WATER
WATER
WATER
WATER
WATER
WATER
WATER
WATER
WATER
WATER
WATER
WATER
WATER
WATER
WATER
WATER
WATER
WATER
WATER
WATER
WATER
WATER
WATER
WATER
WATER
WATER
WATER
WATER
WATER
WATER
WATER
WATER
WATER
WATER
WATER
WATER
WATER
WATER
WATER
WATE

**Refresh Bib** 

# FOOTBALL

**Kansas Short** 





NLK 09 | Panelled | (5/6 - 11/12)

## X 20cm Inleg

Your

Design

Your Design ✗ │ Without Pockets

## **Denver Short**



- **NL 08**
- ✗ | MATERIAL | Technett | Sportsheen
- INL 08 | Sublimated | (XS 4XL)
- 🛪 | NL 08 | Panelled | (XS 4XL)
- NLK 08 | Sublimated | (5/6 11/12)
- ✓ | NLK 08 | Panelled | (5/6 11/12)
- ✗ | 20cm Inleg
- ✗ With Pockets

#### Custom Socks

## AVAILABLE



- ✗ | SOCKS | Kids/Adults

# **OFF FIELD**

Swift Unisex Golf Shirt







## **Unisex Crossover Short**

## AVAILABLE

# NL 472



## **OFF FIELD**

#### Virtue Tracksuit Top



## SAVAILABLE



#### Drimac



## **Managers Jacket**



All prices available on request. Please send an email to sales@nolimitssport.co.za

## **OFF FIELD NL 388 Hooded Sweater** AVAILABLE Your Design / Your Logo On the hoodie Insert Your Design / Your Logo On the hoodie Insert ✗ | MATERIAL | Brushed Fleece 🛪 | NL 388 | (XS - 4XL) | YOUR TOUR YCUR LCGC YOUR LOEO X 240g Cotton LOCO Kangaroo pocket X Sublimated hood insert | Birdseye 🛪 | Black, Charcoal, Navy and Light Grey melange Black Charcoal Melange Navy Light Grey melange NL 190 **Tracksuit Pants** AVAILABL 🛪 | NL190 | Sublimated | (XS - 4XL) NL190 | Panelled | (XS - 4XL) Your Design NLK190 | Sublimated | (XS - 4XL) INLK190 | Pan