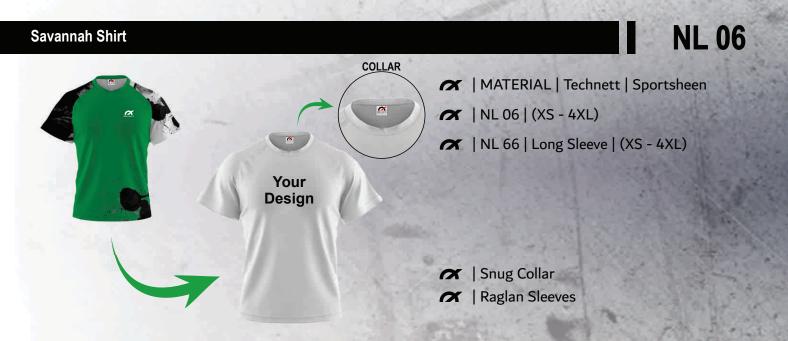

## Crew Neck

Your

Design

Your Design 🛪 | Raglan Sleeves

**Rosswell Shirt** 

**DS** AVAILABLE

- ✗ | MATERIAL | Technett | Sportsheen
- 🛪 | NL 04 | (XS 4XL)
- 🛪 | LL 51 | (XS 4XL)
- 🛪 | NLK 04 | (5/6 11/12)

V-NeckRaglan Sleeves