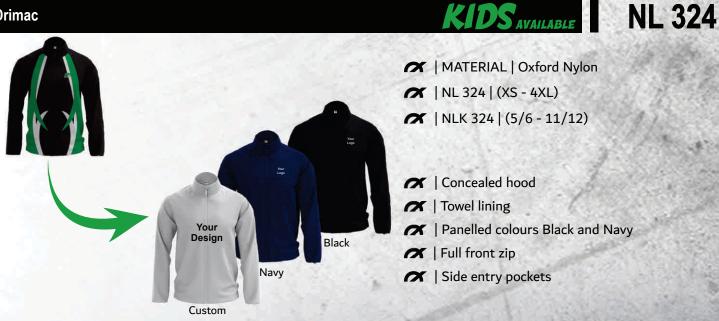

TER
WATER
WATER
WATER
WATER
WATER
WATER
WATER
WATER
WATER
WATER
WATER
WATER
WATER
WATER
WATER
WATER
WATER
WATER
WATER
WATER
WATER
WATER
WATER
WATER
WATE

**Refresh Bib** 

# FOOTBALL

**Kansas Short** 





NLK 09 | Panelled | (5/6 - 11/12)

## X 20cm Inleg

Your

Design

Your Design ✗ │ Without Pockets

## **Denver Short**



- **NL 08**
- ✗ | MATERIAL | Technett | Sportsheen
- INL 08 | Sublimated | (XS 4XL)
- 🛪 | NL 08 | Panelled | (XS 4XL)
- NLK 08 | Sublimated | (5/6 11/12)
- ✓ | NLK 08 | Panelled | (5/6 11/12)
- ✗ | 20cm Inleg
- ✗ With Pockets

#### Custom Socks

## AVAILABLE



- ✗ | SOCKS | Kids/Adults

# **OFF FIELD**

Swift Unisex Golf Shirt







## **Unisex Crossover Short**

## AVAILABLE

# NL 472



## **OFF FIELD**

#### Virtue Tracksuit Top



## SAVAILABLE



#### Drimac



## **Managers Jacket**



All prices available on request. Please send an email to sales@nolimitssport.co.za

## **OFF FIELD NL 388 Hooded Sweater** AVAILABLE Your Design / Your Logo On the hoodie Insert Your Design / Your Logo On the hoodie Insert ✗ | MATERIAL | Brushed Fleece 🛪 | NL 388 | (XS - 4XL) | YOUR TOUR YCUR LCGC YOUR LOEO X 240g Cotton LOCO Kangaroo pocket X Sublimated hood insert | Birdseye 🛪 | Black, Charcoal, Navy and Light Grey melange Black Charcoal Melange Navy Light Grey melange NL 190 **Tracksuit Pants** AVAILABL 🛪 | NL190 | Sublimated | (XS - 4XL) NL190 | Panelled | (XS - 4XL) Your Design NLK190 | Sublimated | (XS - 4XL) INLK190 | Panelled | (XS - 4XL) Panelled colours Black and Navy ✗ With pockets Black Navy Custom NL 267 Tracksuit Pants With Insert **AVAILABLE** X |