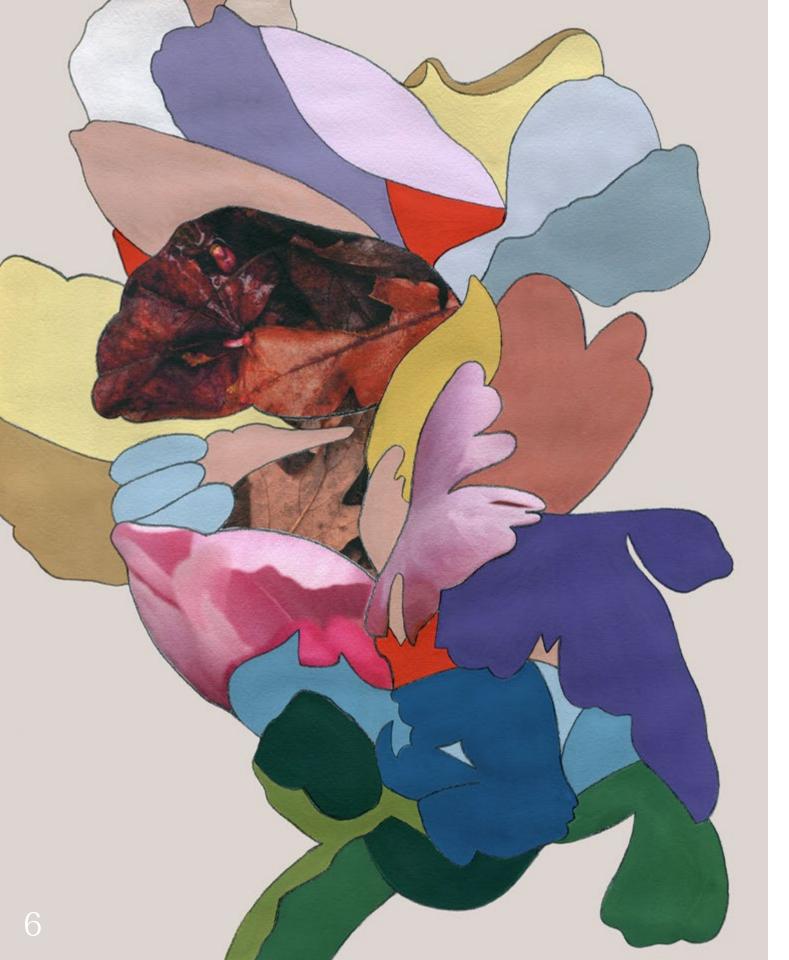

#### SERIES

- 04 DRAW THE LINE
- 16 BLOOMS
- 24 CURIOSITIES
- 44 PALIMPSEST
- 58 CLOSER
- 64 SOLID GROUND
- 66 PRISM
- 72 RED MEETS BLUE
- 82 PRIMARIES
- 88 BEAUTIFUL DISASTERS
- 92 LINES

DRAW THE LINE: 1, 3, 10, 9, 5

PRAW THE LINE: 6, 4, 2

BLOOMS: 1, 2, 3