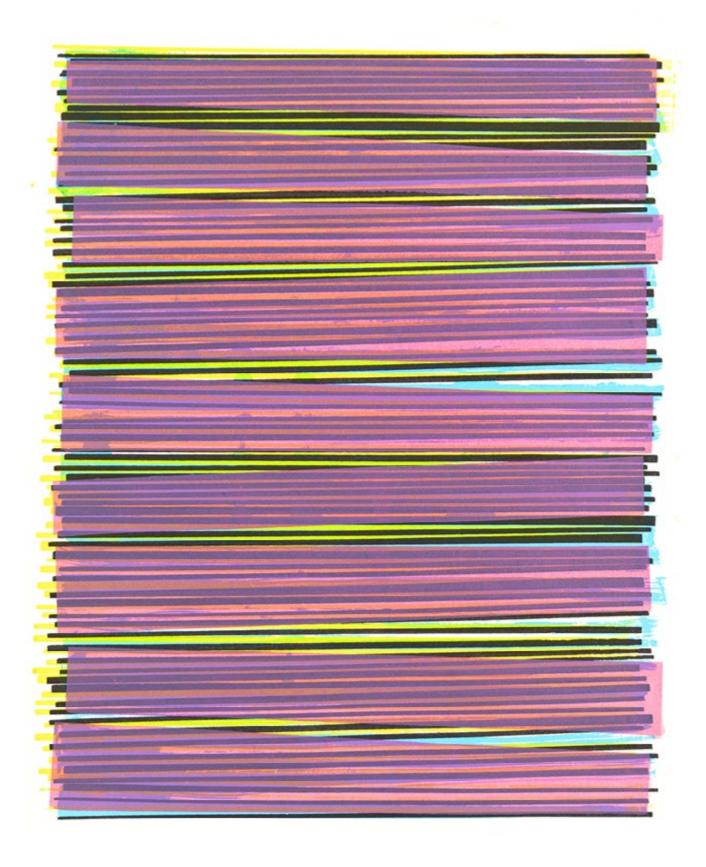

- 88 BEAUTIFUL DISASTERS
- 92 LINES











DRAW THE LINE: 1, 3, 10, 9, 5











PRAW THE LINE: 6, 4, 2















BLOOMS: 1, 2, 3















#### CURIOSIIIES











CURIOSITIES: 21, 32, 35, 34, 33























CURIOSITIES: 26, 2, 3, 8, 1









CURIOSITIES: 0, (0 DETAIL)















#### PALIMPSES!









SEST: 10, 4 49









PALIMPSEST: 5, 8 53





54 PALIMPSEST: 6, 7

## CLOSER







CLOSER: 1, 3, 6 59







# SOLID GROUND

2022 ~ PRESENT















## RED MEETS BLUE

2014 - PRESENT

















































RED MEETS BLUE: 3, 4, 5, 7





















RED MEETS BLUE: 11, 6, 9, 2, 1

## PRIMARIES

2016 - 2017











PRIMARIES: 4, 9, 6, 5, 1





## BEAUTIFUL DISASTERS

~ DANA ~











91

## 

2009 - 2010

























02 | LINES, 6, 12 | 103



















FOR MORE INFORMATION
ABOUT ORIGINAL WORKS,
COMMISSIONS, REPRODUCTIONS
TRADE DISCOUNTS & LICENSING
PLEASE DO NOT HESITATE
TO REACH OUT.