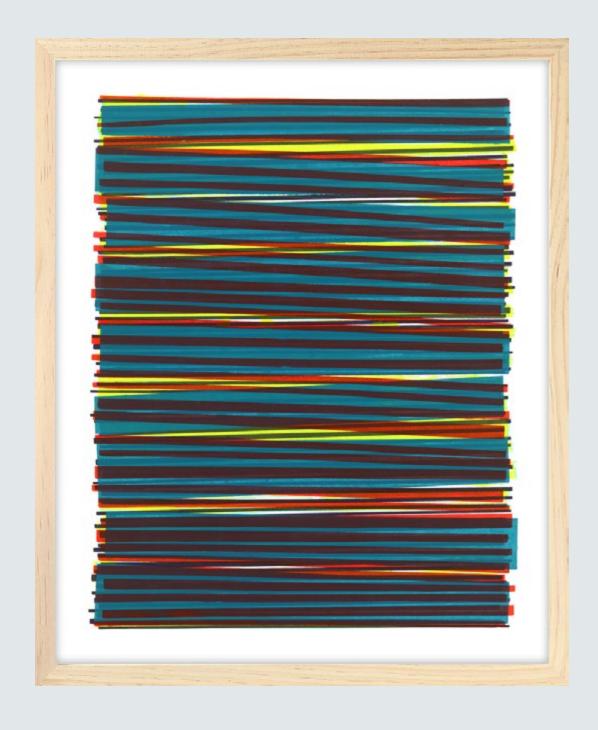

## RED MEETS BLUE

2014 - PRESENT

RED MEETS BLUE: 3, 4, 5, 7

RED MEETS BLUE: 11, 6, 9, 2, 1