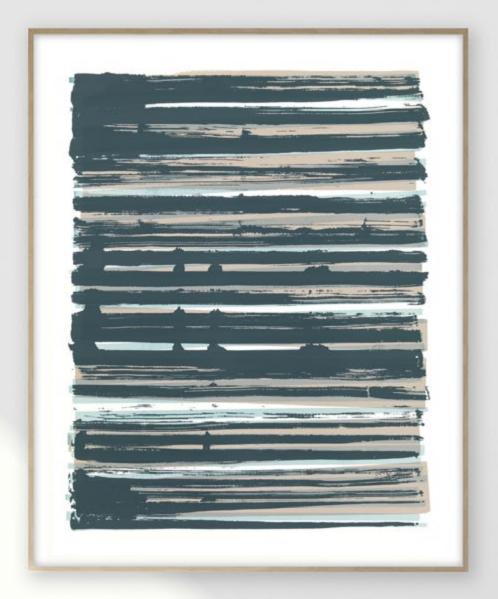

#### SERIES

- 04 DRAW THE LINE
- 16 BLOOMS
- 24 CURIOSITIES
- 44 PALIMPSEST
- 58 CLOSER
- 64 SOLID GROUND
- 66 PRISM
- 72 RED MEETS BLUE
- 82 PRIMARIES
- 88 BEAUTIFUL DISASTERS
- 92 LINES

DRAW THE LINE: 1, 3, 10, 9, 5