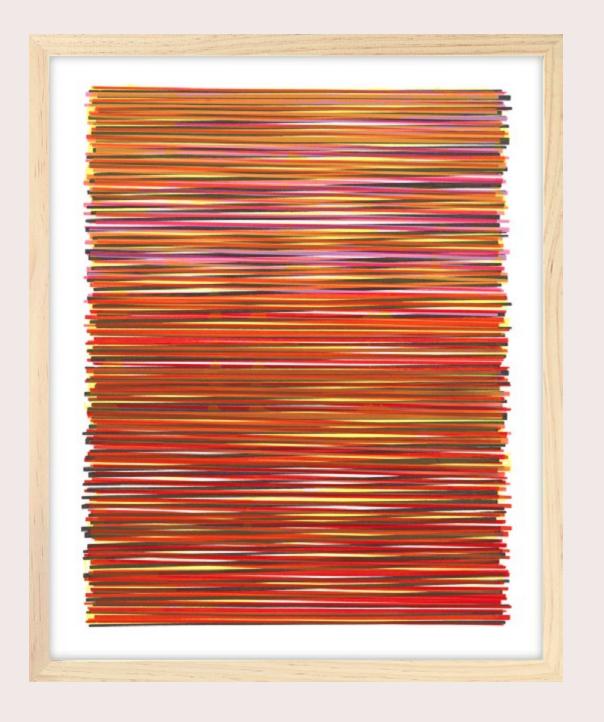

#### SERIES

- 04 DRAW THE LINE
- 16 BLOOMS
- 24 CURIOSITIES
- 44 PALIMPSEST
- 58 CLOSER
- 64 SOLID GROUND
- 66 PRISM
- 72 RED MEETS BLUE
- 82 PRIMARIES
- 88 BEAUTIFUL DISASTERS
- 92 LINES

DRAW THE LINE: 1, 3, 10, 9, 5