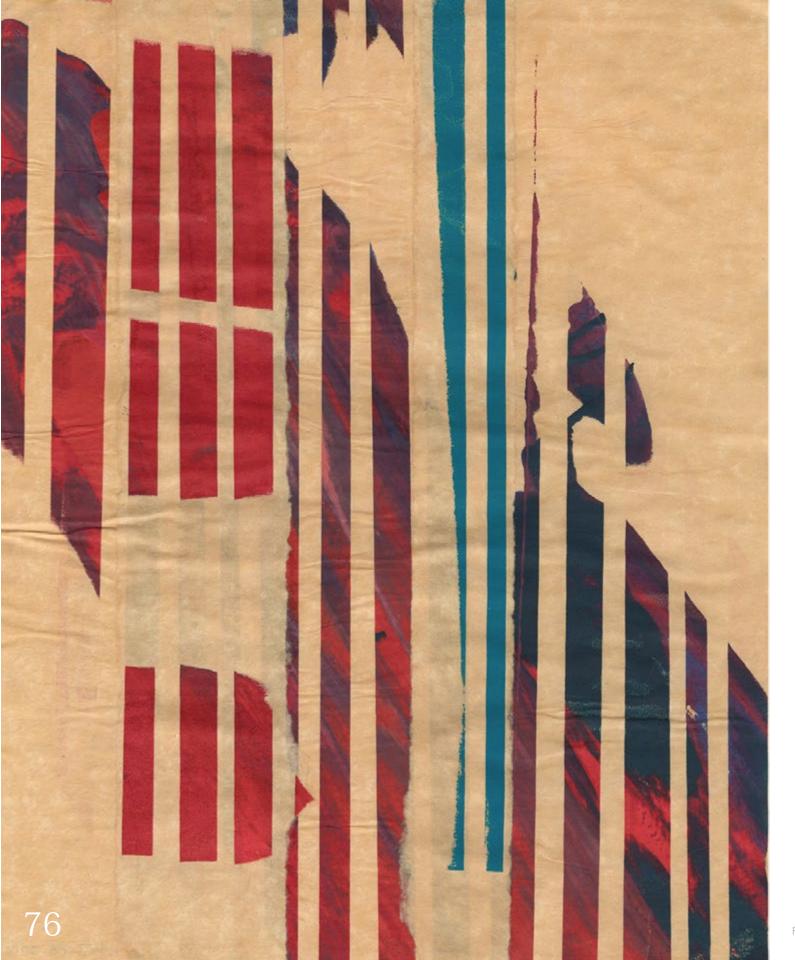

## RED MEETS BLUE

2014 - PRESENT

RED MEETS BLUE: 3, 4, 5, 7

RED MEETS BLUE: 11, 6, 9, 2, 1