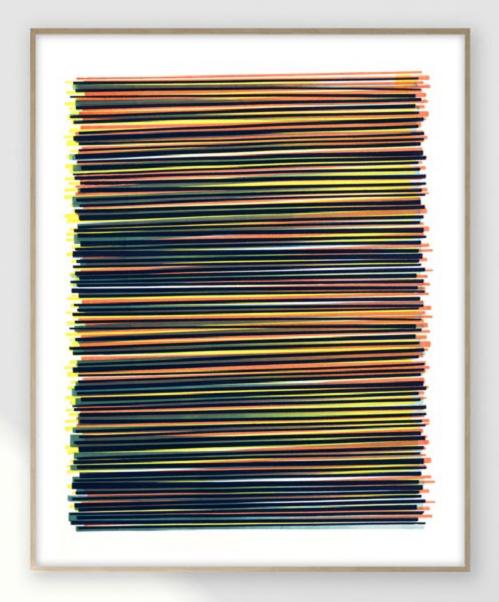

#### SERIES

- 04 DRAW THE LINE
- 16 BLOOMS
- 24 CURIOSITIES
- 44 PALIMPSEST
- 58 CLOSER
- 64 SOLID GROUND
- 66 PRISM
- 72 RED MEETS BLUE
- 82 PRIMARIES
- 88 BEAUTIFUL DISASTERS
- 92 LINES

DRAW THE LINE: 1, 3, 10, 9, 5

PRAW THE LINE: 6, 4, 2

BLOOMS: 1, 2, 3