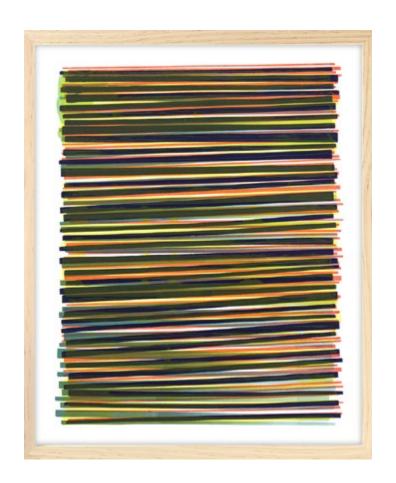

#### SERIES

- 04 DRAW THE LINE
- 16 BLOOMS
- 24 CURIOSITIES
- 44 PALIMPSEST
- 58 CLOSER
- 64 SOLID GROUND
- 66 PRISM
- 72 RED MEETS BLUE
- 82 PRIMARIES
- 88 BEAUTIFUL DISASTERS
- 92 LINES

DRAW THE LINE: 1, 3, 10, 9, 5