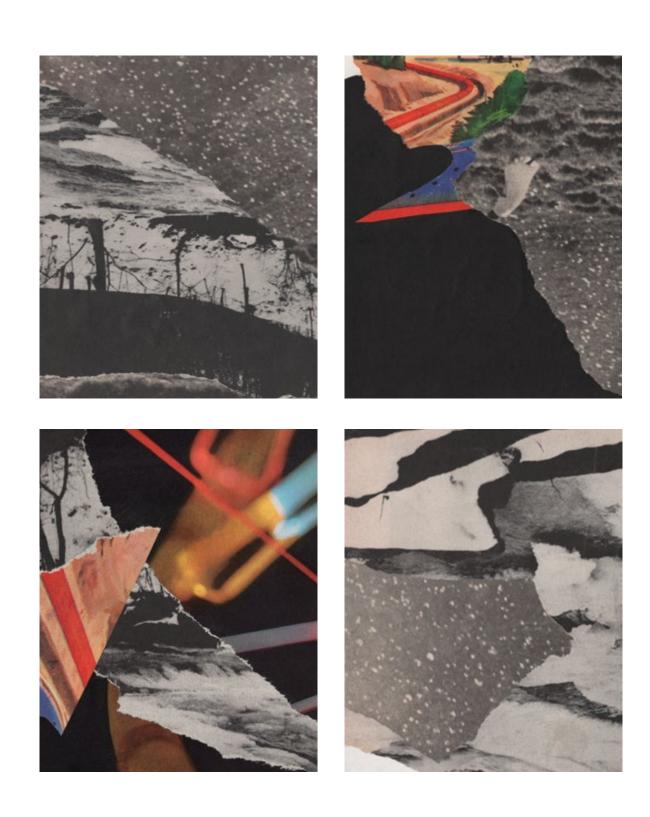

## RED MEETS BLUE

2014 - PRESENT

RED MEETS BLUE: 3, 4, 5, 7

RED MEETS BLUE: 11, 6, 9, 2, 1