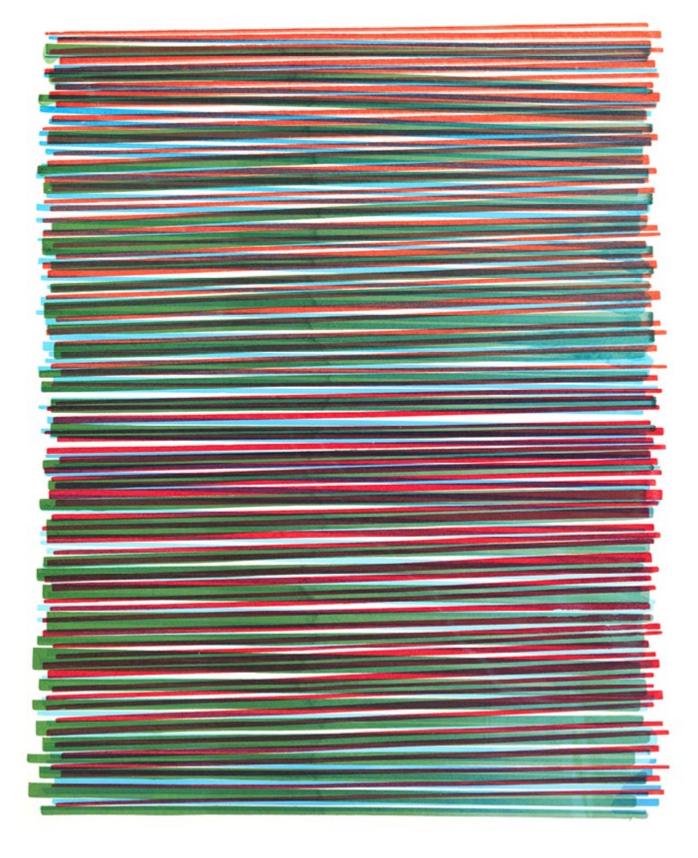

SASTERS
- 92 LINES











DRAW THE LINE: 1, 3, 10, 9, 5











PRAW THE LINE: 6, 4, 2















BLOOMS: 1, 2, 3















#### CURIOSIIIES











CURIOSITIES: 21, 32, 35, 34, 33























CURIOSITIES: 26, 2, 3, 8, 1









CURIOSITIES: 0, (0 DETAIL)















#### PALIMPSES!









SEST: 10, 4 49









PALIMPSEST: 5, 8 53





54 PALIMPSEST: 6, 7

## CLOSER







CLOSER: 1, 3, 6 59







# SOLID GROUND

2022 ~ PRESENT















## RED MEETS BLUE

2014 - PRESENT

















































RED MEETS BLUE: 3, 4, 5, 7





















RED MEETS BLUE: 11, 6, 9, 2, 1

## PRIMARIES

2016 - 2017











PRIMARIES: 4, 9, 6, 5, 1





## BEAUTIFUL DISASTERS

~ DANA ~











91

## 

2009 - 2010

























02 | LINES, 6, 12 | 103



















FOR MORE INFORMATION
ABOUT ORIGINAL WORKS,
COMMISSIONS, REPRODUCTIONS
TRADE DISCOUNTS & LICENSING
PLEASE DO NOT HESITATE
TO REACH OUT.