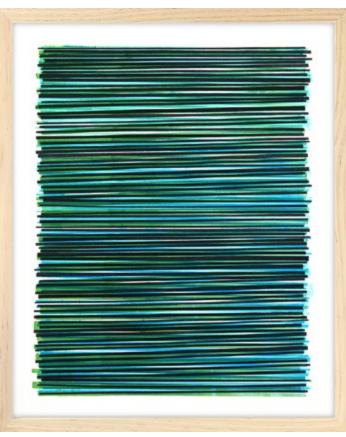

#### SERIES

- 04 DRAW THE LINE
- 16 BLOOMS
- 24 CURIOSITIES
- 44 PALIMPSEST
- 58 CLOSER
- 64 SOLID GROUND
- 66 PRISM
- 72 RED MEETS BLUE
- 82 PRIMARIES
- 88 BEAUTIFUL DISASTERS
- 92 LINES

DRAW THE LINE: 1, 3, 10, 9, 5