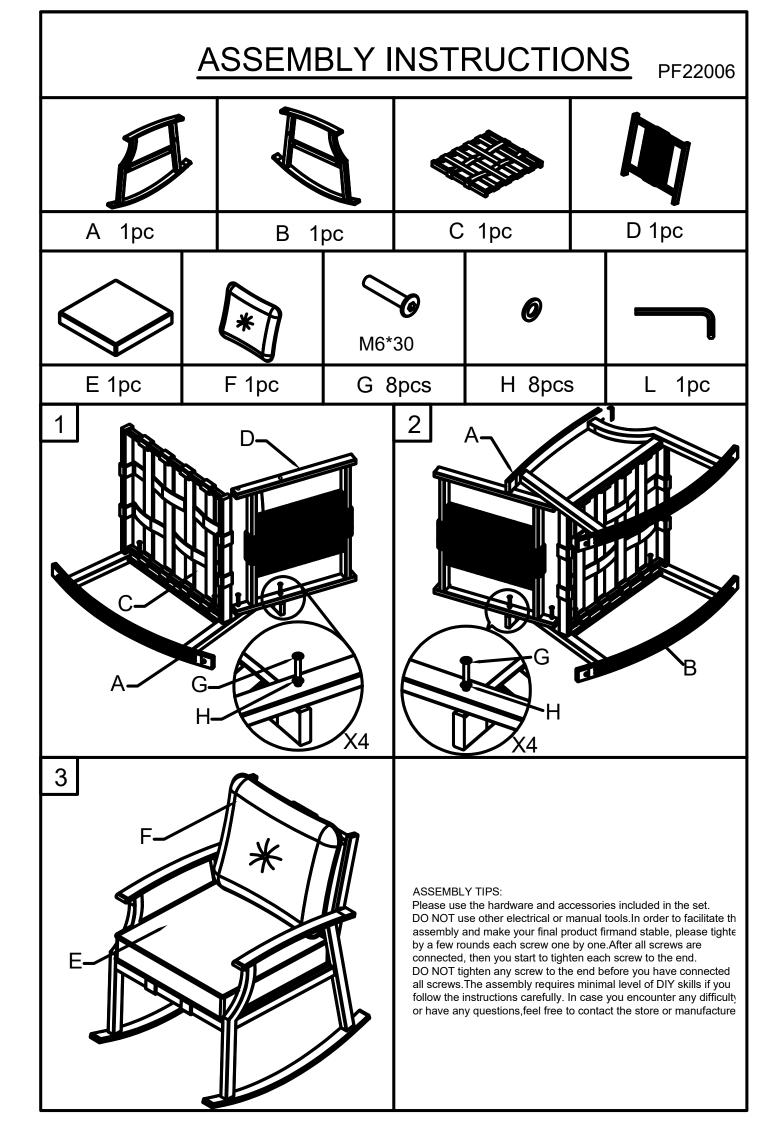

## WARNING:

Cushions must be put away in rainy and windy days in case they are diminished or blown away. ASSEMBLY TIPS: Please use the hardware and accessories included in the set. DO NOT use other electrical or manual tools. In order to facilitate the assembly and make your final product firmand stable, please tighten by a few rounds each screw one by one. After all screws are connected, then you start to tighten each screw to the end.

DO NOT tighten any screw to the end before you have connected all screws. The assembly requires minimal level of DIY skills if you follow the instructions carefully. In case you encounter any difficulty or have any questions, feel free to contact the store or manufacturer.