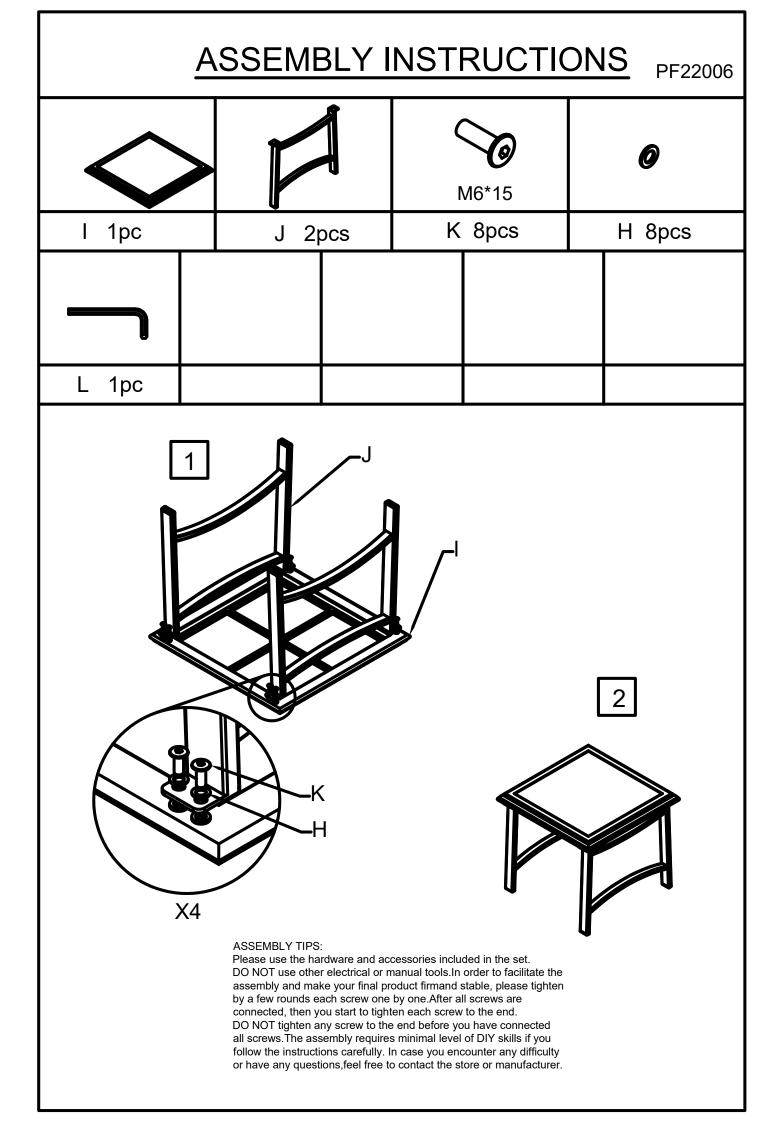

## WARNING:

Cushions must be put away in rainy and windy days in case they are diminished or blown away. ASSEMBLY TIPS: Please use the hardware and accessories included in the set. DO NOT use other electrical or manual tools. In order to facilitate the assembly and make your final product firmand stable, please tighten by a few rounds each screw one by one. After all screws are connected, then you start to tighten each screw to the end.

DO NOT tighten any screw to the end before you have connected all screws. The assembly requires minimal level of DIY skills if you follow the instructions carefully. In case you encounter any difficulty or have any questions, feel free to contact the store or manufacturer.