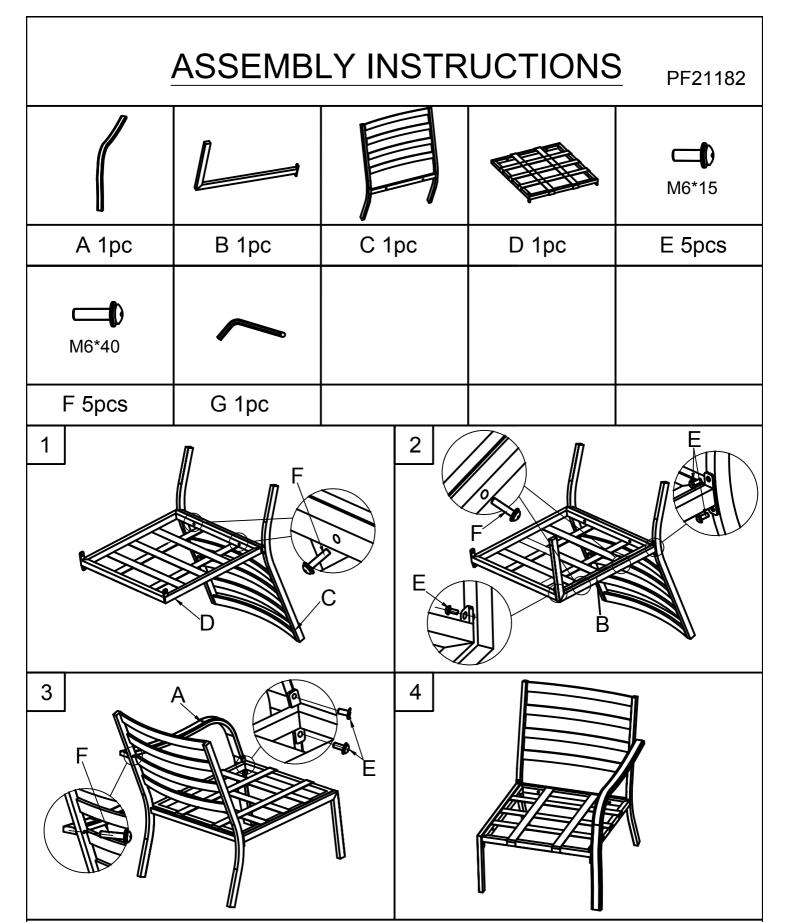

DO NOT tighten any screw to the end before you have connected all screws.

|                | PF21182 |       |       |                   |
|----------------|---------|-------|-------|-------------------|
|                |         |       |       | <b>□</b><br>M6*15 |
| A 1pc          | В 1рс   | C 1pc | D 1pc | E 5+2pcs          |
| <b>□</b> M6*40 |         |       | 3     |                   |
| F 5+2pcs       | G 1pc   | Н 1рс | I 1pc |                   |

Cushions must be put away in rainy and windy days in case they are diminished or blown away.

ASSEMBLY TIPS: Please use the hardware and accessories included in the set. DO NOT use other electrical or manual tools. In order to facilitate the assembly and make your final product firm and stable, please tighten by a few rounds each screw one by one. After all screws are connected, then you start to tighten each screw to the end.

DO NOT tighten any screw to the end before you have connected all screws.