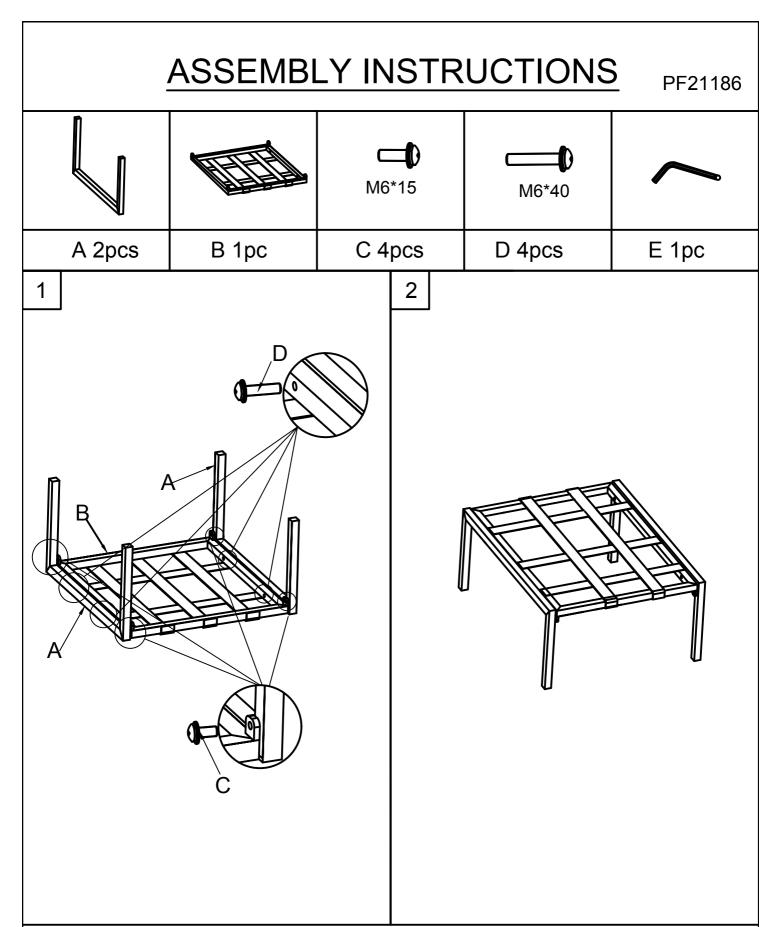

# Packing List PF21186 M6\*15 M6\*40 A 2pcs B 1pc C 4+1pcs D 4+1pcs E 1pc F 1pc

# WARNING:

Cushions must be put away in rainy and windy days in case they are diminished or blown away.

ASSEMBLY TIPS: Please use the hardware and accessories included in the set. DO NOT use other electrical or manual tools. In order to facilitate the assembly and make your final product firm and stable, please tighten by a few rounds each screw one by one. After all screws are connected, then you start to tighten each screw to the end.

DO NOT tighten any screw to the end before you have connected all screws.

|       |        | Packing List PF21274 |                |       |  |  |
|-------|--------|----------------------|----------------|-------|--|--|
|       |        |                      | <b>□</b> M6*15 |       |  |  |
| A 1pc | B 2pcs | C 1pc                | D 12+3pcs      | E 1pc |  |  |