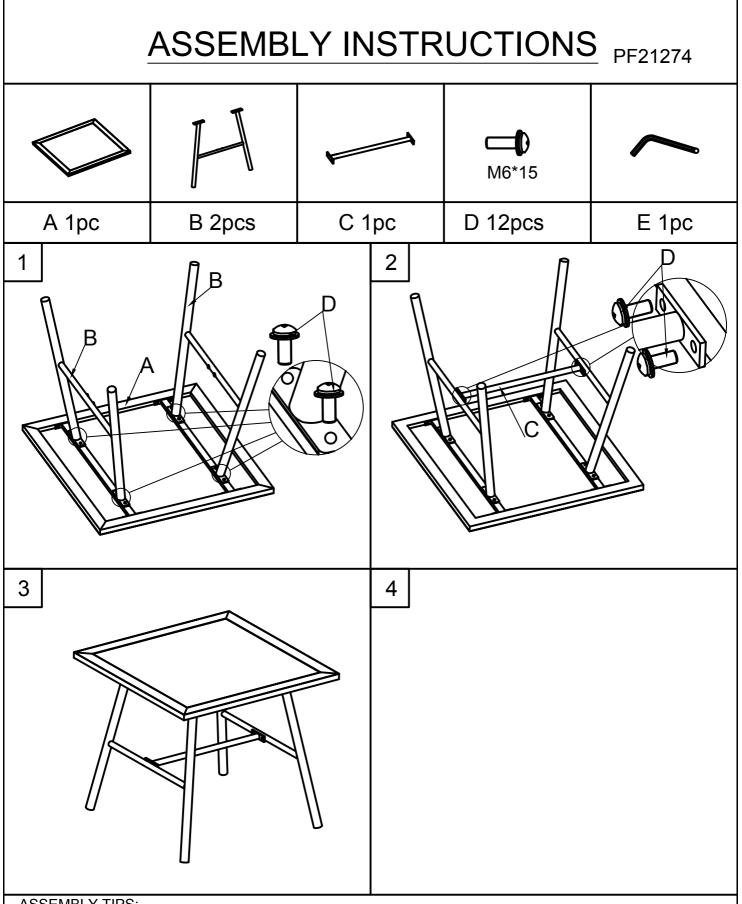

DO NOT tighten any screw to the end before you have connected all screws.

|       |        | Packing List PF21274 |                |       |  |  |
|-------|--------|----------------------|----------------|-------|--|--|
|       |        |                      | <b>□</b> M6*15 |       |  |  |
| A 1pc | B 2pcs | C 1pc                | D 12+3pcs      | E 1pc |  |  |

Cushions must be put away in rainy and windy days in case they are diminished or blown away.

ASSEMBLY TIPS: Please use the hardware and accessories included in the set. DO NOT use other electrical or manual tools. In order to facilitate the assembly and make your final product firm and stable, please tighten by a few rounds each screw one by one. After all screws are connected, then you start to tighten each screw to the end.