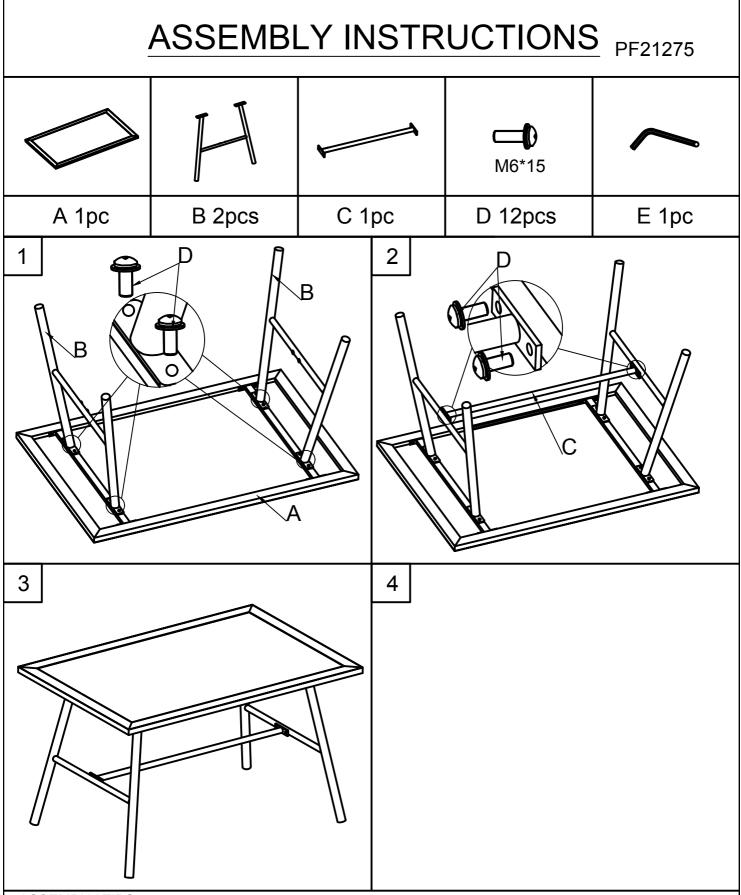

DO NOT tighten any screw to the end before you have connected all screws.

| Packing List |
|--------------|
|--------------|

PF21275

|       |        |       | <b>□</b> M6*15 |       |  |
|-------|--------|-------|----------------|-------|--|
| A 1pc | B 2pcs | C 1pc | D 12+3pcs      | E 1pc |  |

# WARNING:

Cushions must be put away in rainy and windy days in case they are diminished or blown away.

ASSEMBLY TIPS: Please use the hardware and accessories included in the set. DO NOT use other electrical or manual tools. In order to facilitate the assembly and make your final product firm and stable, please tighten by a few rounds each screw one by one. After all screws are connected, then you start to tighten each screw to the end.