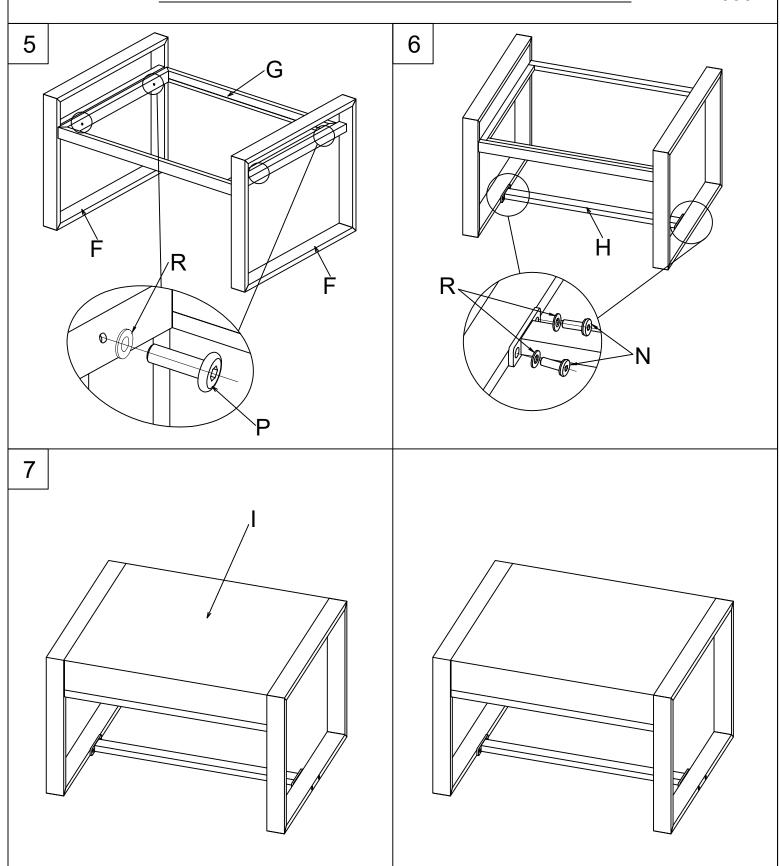

## **ASSEMBLY INSTRUCTIONS**

PF21099

follow the instructions carefully. In case you encounter any difficulty or have any questions, feel free to contact the store or manufacturer

## **ASSEMBLY INSTRUCTIONS**

PF21099

#### ASSEMBLY TIPS:

Please use the hardware and accessories included in the set. DO NOT use other electrical or manual tools. In order to facilitate the assembly and make your final product firm and stable, please tighten by a few rounds each screw one by one. After all screws are connected, then you start to tighten each screw to the end. DO NOT tighten any screw to the end before you have connected all screws. The assembly requires minimal level of DIY skills if you follow the instructions carefully. In case you encounter any difficulty or have any questions, feel free to contact the store or manufacturer.