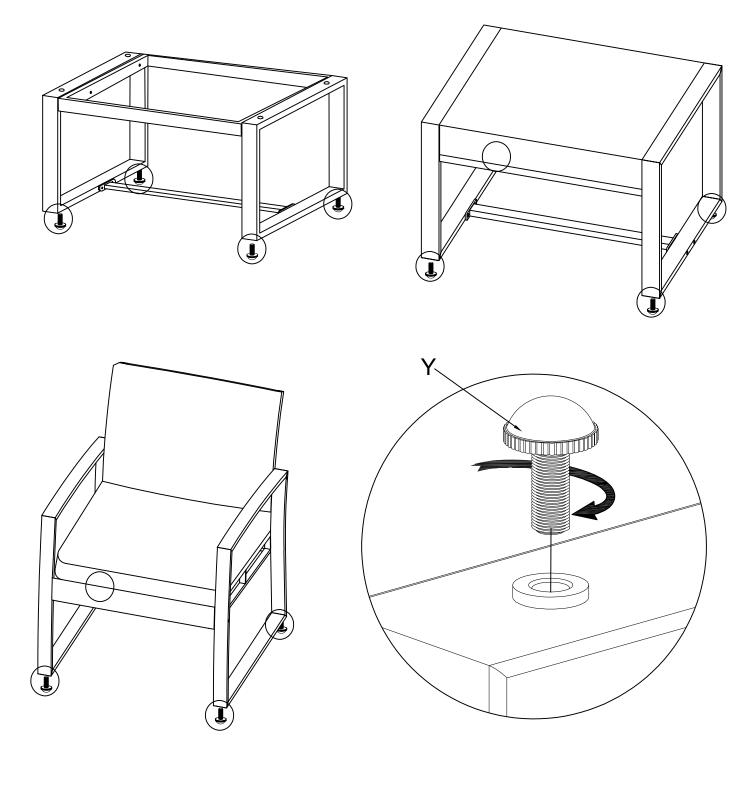

### Warning:

All products need to be installed at the bottom of Y (adjusting knob) after assembly to ensure the stability and life of the product. Assemble as shown below: