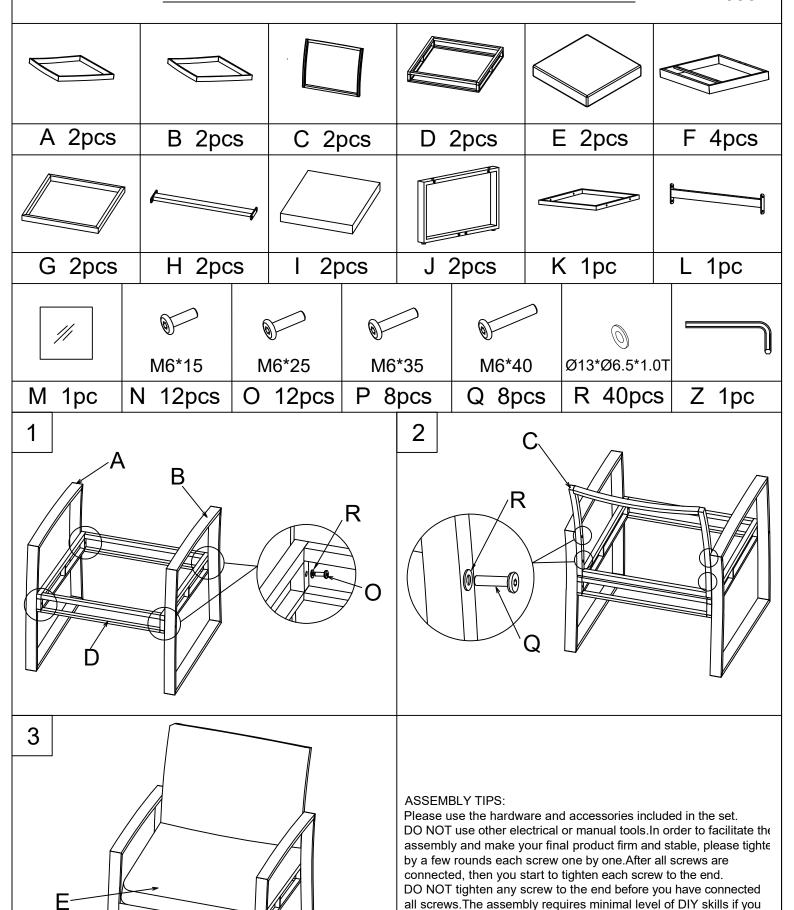

Festival Depot www.festival-depot.com info@festival-depot.com Pomona, CA

| Packing List PF21099 |           |        |         |        |        |        |        |             |        |       |  |
|----------------------|-----------|--------|---------|--------|--------|--------|--------|-------------|--------|-------|--|
|                      |           |        |         |        |        |        |        |             |        |       |  |
| A 2pcs               | В 2рс     | S      | C 2pcs  |        | D 2pcs |        | E 2pcs |             | F 4pcs |       |  |
|                      |           |        |         |        |        |        |        |             |        |       |  |
| G 2pcs               | H 2pc     | H 2pcs |         | I 2pcs |        | J 2pcs |        | K 1pc       |        | L 1pc |  |
|                      | M6*15     | N      | 16*25   | M6     | *35    | M6*4   | 0      | Ø13*Ø6.5*1. | от     |       |  |
| M 1pc                | N 12+3pcs | 0 ′    | 12+3pcs | P 8+   | -2pcs  | Q 8+2  | pcs    | R 40+6pc    | cs Z   | 1pc   |  |

## **ASSEMBLY INSTRUCTIONS**

PF21099

follow the instructions carefully. In case you encounter any difficulty or have any questions, feel free to contact the store or manufacturer

## **ASSEMBLY INSTRUCTIONS**

PF21099

#### ASSEMBLY TIPS:

Please use the hardware and accessories included in the set. DO NOT use other electrical or manual tools. In order to facilitate the assembly and make your final product firm and stable, please tighten by a few rounds each screw one by one. After all screws are connected, then you start to tighten each screw to the end. DO NOT tighten any screw to the end before you have connected all screws. The assembly requires minimal level of DIY skills if you follow the instructions carefully. In case you encounter any difficulty or have any questions, feel free to contact the store or manufacturer.