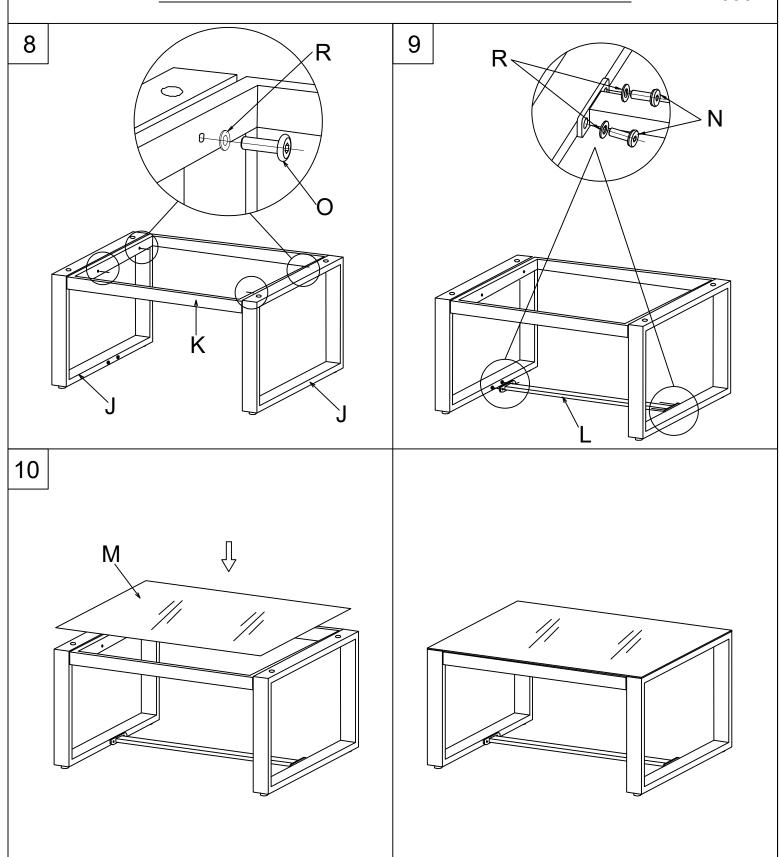

# **ASSEMBLY INSTRUCTIONS**

PF21099

#### **ASSEMBLY TIPS:**

Please use the hardware and accessories included in the set. DO NOT use other electrical or manual tools. In order to facilitate the assembly and make your final product firm and stable, please tighten by a few rounds each screw one by one. After all screws are connected, then you start to tighten each screw to the end. DO NOT tighten any screw to the end before you have connected all screws. The assembly requires minimal level of DIY skills if you follow the instructions carefully. In case you encounter any difficulty or have any questions, feel free to contact the store or manufacturer.