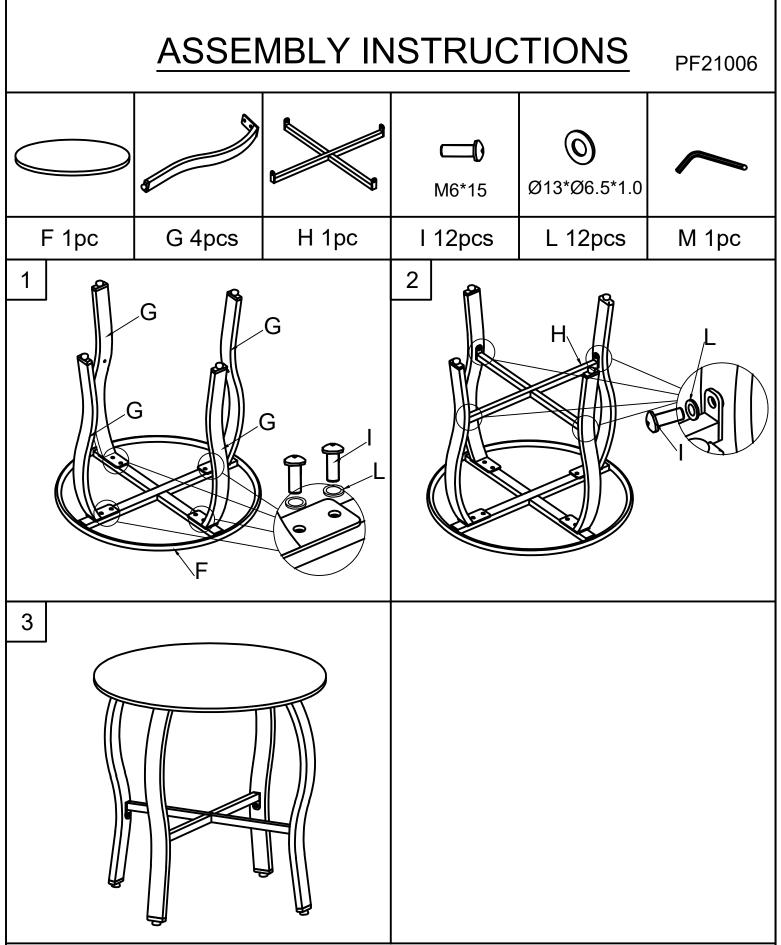

Festival Depot www.festival-depot.com info@festival-depot.com Pomona, CA

| Packing List |        |                     |              |              | PF21006                   |
|--------------|--------|---------------------|--------------|--------------|---------------------------|
|              |        |                     |              |              |                           |
| A 2pcs       | B 2pcs | C 2pcs              | D 2pcs       | E 2pcs       | F 1pc                     |
|              |        | <b>Ш</b> )<br>M6*15 | <b>6</b> *25 | <b>6*</b> 40 | <b>()</b><br>Ø13*Ø6.5*1.( |
| G 4pcs       | Н 1рс  | I 20+5pcs           | J 12+3pcs    | K 4+1pcs     | L 36+6pcs                 |
|              |        |                     |              |              |                           |
| М 1рс        | N 2pcs | O 2pcs              |              |              |                           |

### ASSEMBLY TIPS:

Please use the hardware and accessories included in the set. DO NOT use other electrical or manual tools. In order to facilitate the assembly and make your final product firm and stable, please tighten by a few rounds each screw one by one. After all screws are connected, then you start to tighten each screw to the end. DO NOT tighten any screw to the end before you have connected all screws. The assembly requires minimal level of DIY skills if you follow the instructions carefully. In case you encounter any difficulty or have any questions, feel free to contact the store or manufacturer.