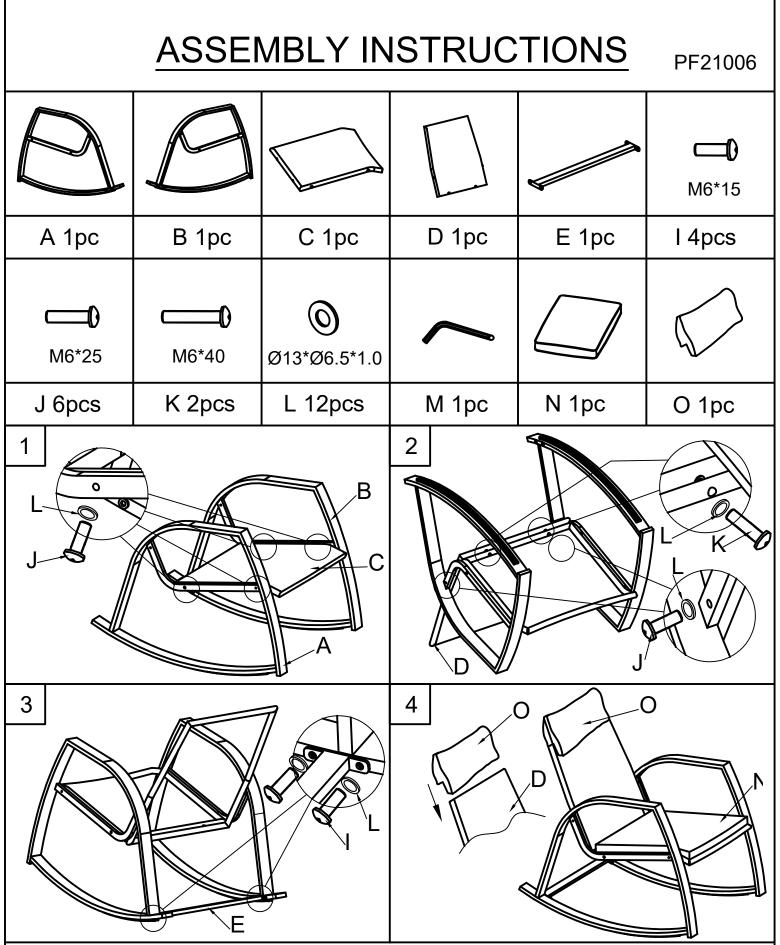

Festival Depot www.festival-depot.com info@festival-depot.com Pomona, CA

| Packing List |        |                     |              |              | PF21006                   |
|--------------|--------|---------------------|--------------|--------------|---------------------------|
|              |        |                     |              |              |                           |
| A 2pcs       | B 2pcs | C 2pcs              | D 2pcs       | E 2pcs       | F 1pc                     |
|              |        | <b>Ш</b> )<br>M6*15 | <b>6</b> *25 | <b>6*</b> 40 | <b>()</b><br>Ø13*Ø6.5*1.( |
| G 4pcs       | Н 1рс  | I 20+5pcs           | J 12+3pcs    | K 4+1pcs     | L 36+6pcs                 |
|              |        |                     |              |              |                           |
| М 1рс        | N 2pcs | O 2pcs              |              |              |                           |

### ASSEMBLY TIPS:

Please use the hardware and accessories included in the set. DO NOT use other electrical or manual tools. In order to facilitate the assembly and make your final product firm and stable, please tighten by a few rounds each screw one by one. After all screws are connected, then you start to tighten each screw to the end. DO NOT tighten any screw to the end before you have connected all screws. The assembly requires minimal level of DIY skills if you follow the instructions carefully. In case you encounter any difficulty or have any questions, feel free to contact the store or manufacturer.