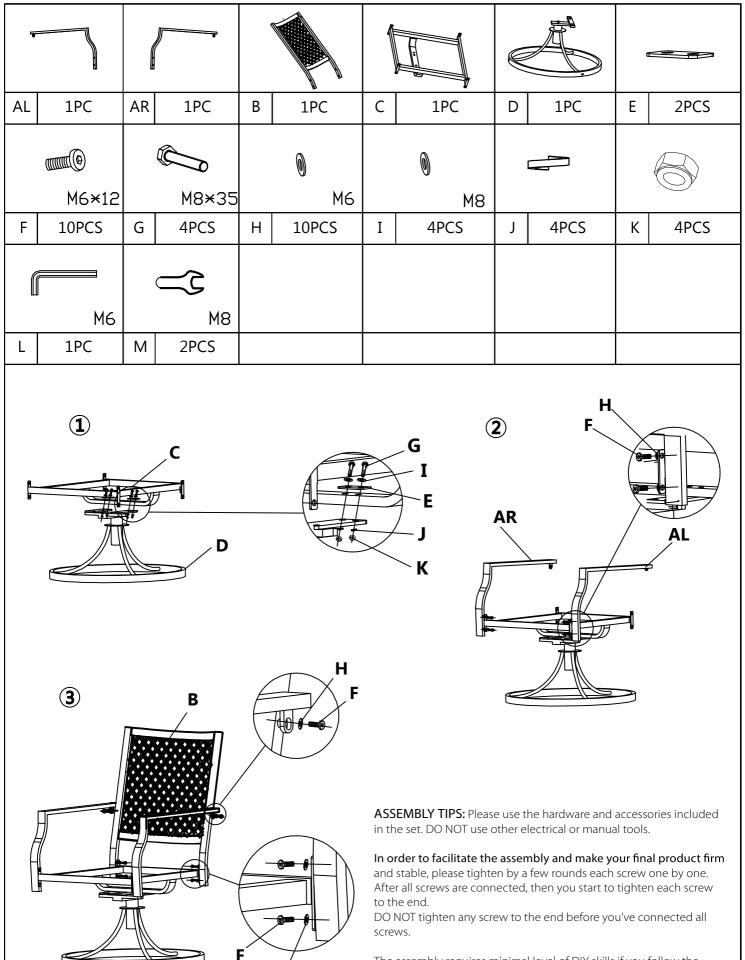

## **ASSEMBLY INSTRUCTIONS**

The assembly requires minimal level of DIY skills if you follow the **instructions carefully. In case you encounter any difficulty or have** any questions, feel free to contact the store or manufacturer.