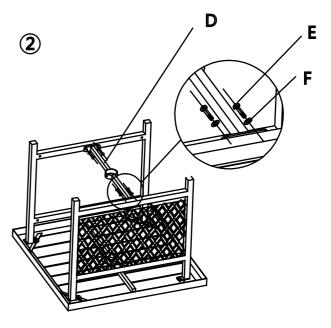

## **ASSEMBLY INSTRUCTIONS**

|                    |       |   |         |   |      |   |     | <b>M6*15</b> |       |
|--------------------|-------|---|---------|---|------|---|-----|--------------|-------|
| Α                  | 1PC   | В | 2PCS    | С | 2PCS | D | 1PC | Е            | 16PCS |
| <b>)</b><br>Washer |       |   | Hex Key |   |      |   |     |              |       |
| F                  | 16PCS | G | 1PC     |   |      |   |     |              |       |