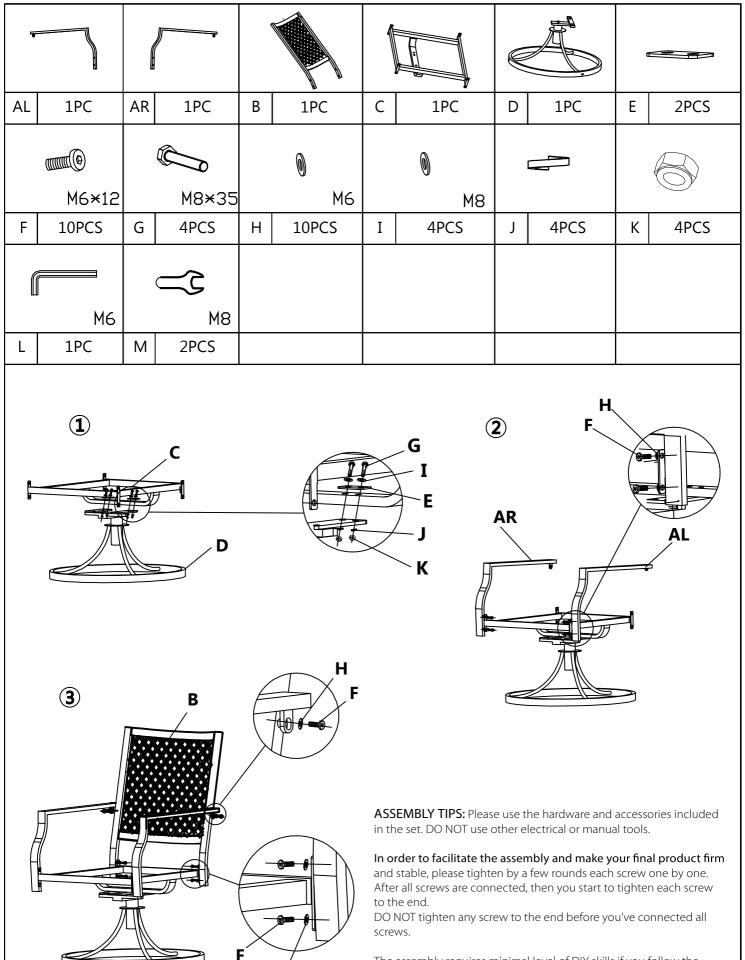

## **ASSEMBLY INSTRUCTIONS**

The assembly requires minimal level of DIY skills if you follow the **instructions carefully. In case you encounter any difficulty or have** any questions, feel free to contact the store or manufacturer.

4

F

**ASSEMBLY TIPS:** Please use the hardware and accessories included in the set. DO NOT use other electrical or manual tools.

In order to facilitate the assembly and make your final product firm and stable, please tighten by a few rounds each screw one by one. After all screws are connected, then you start to tighten each screw to the end.

DO NOT tighten any screw to the end before you've connected all screws.

The assembly requires minimal level of DIY skills if you follow the **instructions carefully. In case you encounter any difficulty or have** any questions, feel free to contact the store or manufacturer.