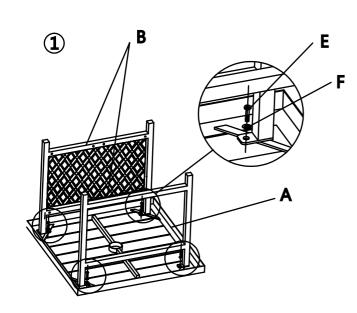

## **ASSEMBLY INSTRUCTIONS**

|                    |       |   |         |   |      |   |     | <b>M6*15</b> |       |
|--------------------|-------|---|---------|---|------|---|-----|--------------|-------|
| Α                  | 1PC   | В | 2PCS    | С | 2PCS | D | 1PC | Е            | 16PCS |
| <b>)</b><br>Washer |       |   | Hex Key |   |      |   |     |              |       |
| F                  | 16PCS | G | 1PC     |   |      |   |     |              |       |