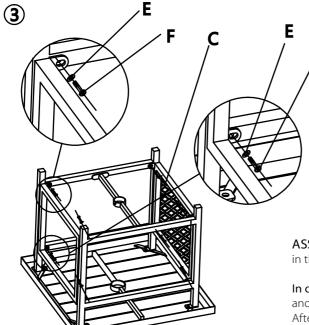

## **ASSEMBLY INSTRUCTIONS**

|                    |       |   |         |   |      |   |     | <b>M6*15</b> |       |
|--------------------|-------|---|---------|---|------|---|-----|--------------|-------|
| Α                  | 1PC   | В | 2PCS    | С | 2PCS | D | 1PC | Е            | 16PCS |
| <b>)</b><br>Washer |       |   | Hex Key |   |      |   |     |              |       |
| F                  | 16PCS | G | 1PC     |   |      |   |     |              |       |