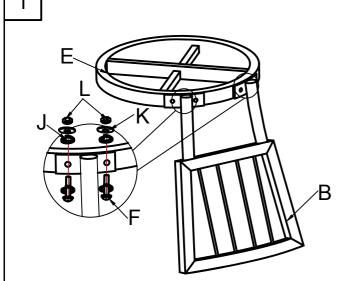

### ASSEMBLY TIPS:

Please use the hardware and accessories included in the set. DO NOT use other electrical or manual tools. In order to facilitate the assembly and make your final product firm and stable, please tighten by a few rounds each screw one by one. After all screws are connected, then you start to tighten each screw to the end. DO NOT tighten any screw to the end before you have connected all screws. The assembly requires minimal level of DIY skills if you follow the instructions carefully. In case you encounter any difficulty or have any questions, feel free to contact the store or manufacturer.