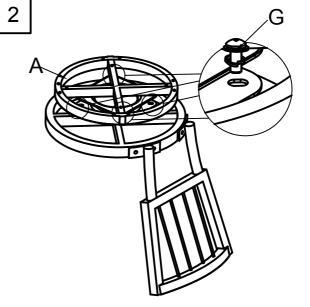

### ASSEMBLY TIPS:

Please use the hardware and accessories included in the set. DO NOT use other electrical or manual tools. In order to facilitate the assembly and make your final product firm and stable, please tighten by a few rounds each screw one by one. After all screws are connected, then you start to tighten each screw to the end. DO NOT tighten any screw to the end before you have connected all screws. The assembly requires minimal level of DIY skills if you follow the instructions carefully. In case you encounter any difficulty or have any questions, feel free to contact the store or manufacturer.