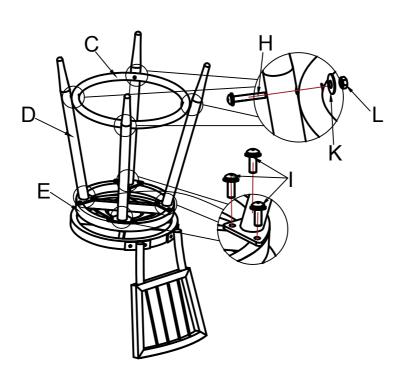

#### ASSEMBLY TIPS:

Please use the hardware and accessories included in the set. DO NOT use other electrical or manual tools. In order to facilitate the assembly and make your final product firm and stable, please tighten by a few rounds each screw one by one. After all screws are connected, then you start to tighten each screw to the end. DO NOT tighten any screw to the end before you have connected all screws. The assembly requires minimal level of DIY skills if you follow the instructions carefully. In case you encounter any difficulty or have any questions, feel free to contact the store or manufacturer.