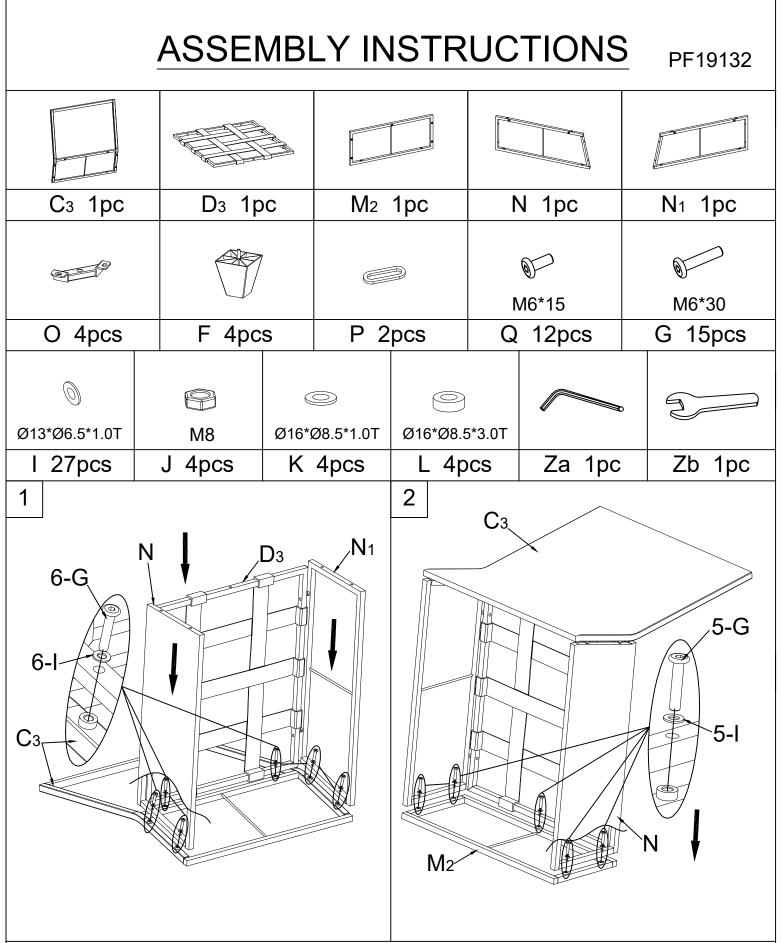

#### WARNING:

Cushions must be put away in rainy and windy days in case they are diminished or blown away.

ASSEMBLY TIPS: Please use the hardware and accessories included in the set. DO NOT use other electrical or manual tools. In order to facilitate the assembly and make your final product firmand stable, please tighten by a few rounds each screw one by one. After all screws are connected, then you start to tighten each screw to the end.

### ASSEMBLY TIPS:

Please use the hardware and accessories included in the set. DO NOT use other electrical or manual tools. In order to facilitate the assembly and make your final product firm and stable, please tighten by a few rounds each screw one by one. After all screws are connected, then you start to tighten each screw to the end. DO NOT tighten any screw to the end before you have connected all screws. The assembly requires minimal level of DIY skills if you follow the instructions carefully. In case you encounter any difficulty or have any questions, feel free to contact the store or manufacturer.

#### ASSEMBLY TIPS:

Please use the hardware and accessories included in the set. DO NOT use other electrical or manual tools. In order to facilitate the assembly and make your final product firm and stable, please tighten by a few rounds each screw one by one. After all screws are connected, then you start to tighten each screw to the end. DO NOT tighten any screw to the end before you have connected all screws. The assembly requires minimal level of DIY skills if you follow the instructions carefully. In case you encounter any difficulty or have any questions, feel free to contact the store or manufacturer.