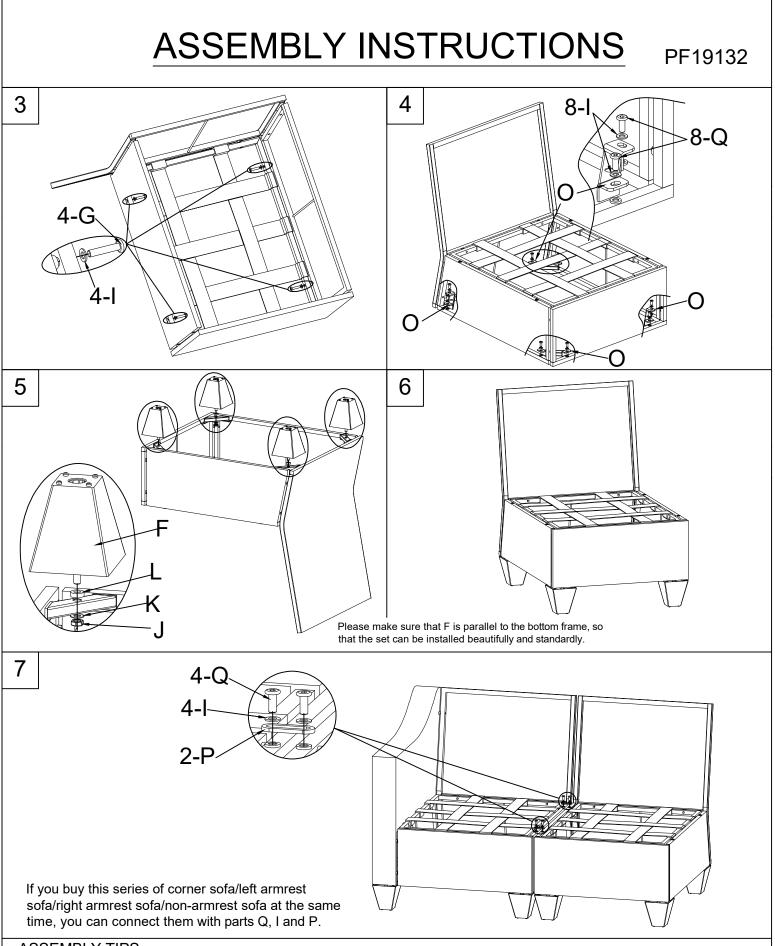

#### WARNING:

Cushions must be put away in rainy and windy days in case they are diminished or blown away.

ASSEMBLY TIPS: Please use the hardware and accessories included in the set. DO NOT use other electrical or manual tools. In order to facilitate the assembly and make your final product firmand stable, please tighten by a few rounds each screw one by one. After all screws are connected, then you start to tighten each screw to the end.

### ASSEMBLY TIPS:

Please use the hardware and accessories included in the set. DO NOT use other electrical or manual tools. In order to facilitate the assembly and make your final product firm and stable, please tighten by a few rounds each screw one by one. After all screws are connected, then you start to tighten each screw to the end. DO NOT tighten any screw to the end before you have connected all screws. The assembly requires minimal level of DIY skills if you follow the instructions carefully. In case you encounter any difficulty or have any questions, feel free to contact the store or manufacturer.

#### ASSEMBLY TIPS:

Please use the hardware and accessories included in the set. DO NOT use other electrical or manual tools. In order to facilitate the assembly and make your final product firm and stable, please tighten by a few rounds each screw one by one. After all screws are connected, then you start to tighten each screw to the end. DO NOT tighten any screw to the end before you have connected all screws. The assembly requires minimal level of DIY skills if you follow the instructions carefully. In case you encounter any difficulty or have any questions, feel free to contact the store or manufacturer.