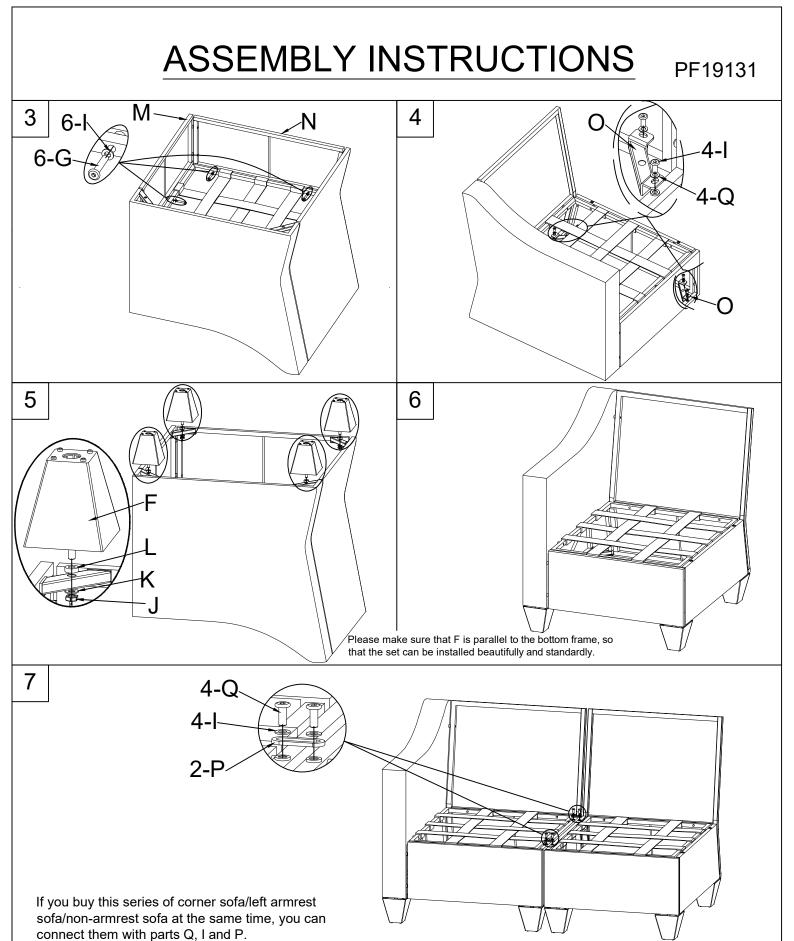

## **ASSEMBLY INSTRUCTIONS** PF19131 C<sub>2</sub> 1pc D<sub>2</sub> 1pc 1pc $M_1$ 1pc N<sub>1</sub> 1pc В M6\*15 M6\*30 M6\*35 O 2pcs 4pcs P 2pcs G 13pcs H 2pcs Q 8pcs Ø16\*Ø8.5\*3.0T Ø13\*Ø6.5\*1.0T **M8** Ø16\*Ø8.5\*1.0T K 4pcs Za 1pc 1pc 23pcs J 4pcs L 4pcs Zb 1 2 $\mathbb{C}_2$ $D_2$ M<sub>1</sub> 2-H 4-G 2-I В