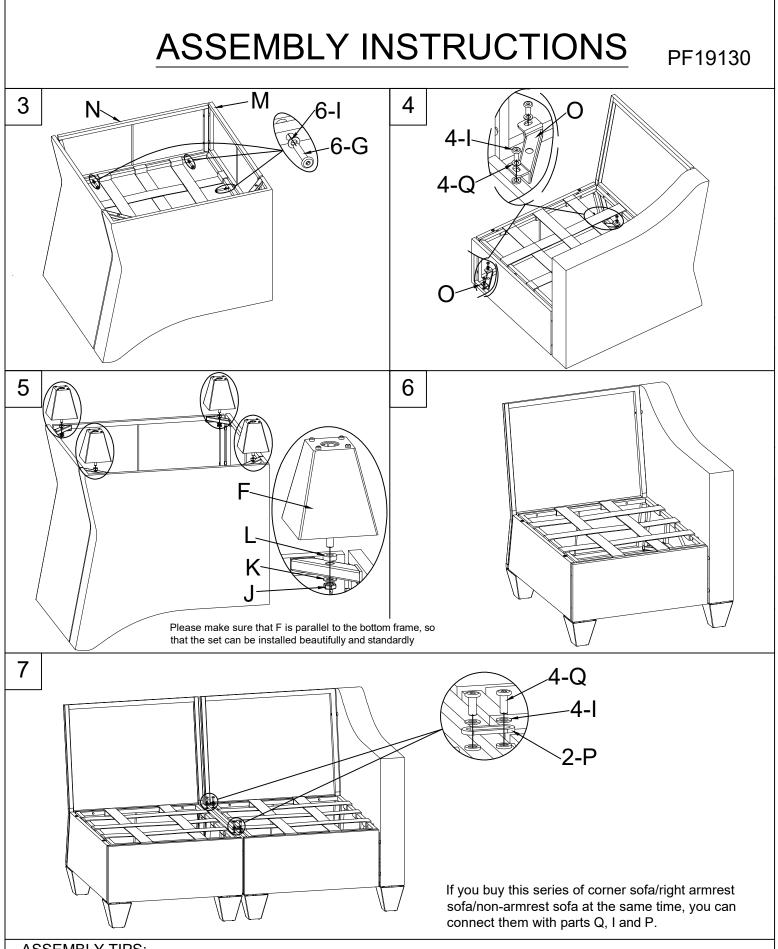

#### ASSEMBLY TIPS:

Please use the hardware and accessories included in the set. DO NOT use other electrical or manual tools. In order to facilitate the assembly and make your final product firm and stable, please tighten by a few rounds each screw one by one. After all screws are connected, then you start to tighten each screw to the end. DO NOT tighten any screw to the end before you have connected all screws. The assembly requires minimal level of DIY skills if you follow the instructions carefully. In case you encounter any difficulty or have any questions, feel free to contact the store or manufacturer.

### ASSEMBLY TIPS:

Please use the hardware and accessories included in the set. DO NOT use other electrical or manual tools. In order to facilitate the assembly and make your final product firm and stable, please tighten by a few rounds each screw one by one. After all screws are connected, then you start to tighten each screw to the end. DO NOT tighten any screw to the end before you have connected all screws. The assembly requires minimal level of DIY skills if you follow the instructions carefully. In case you encounter any difficulty or have any questions, feel free to contact the store or manufacturer.