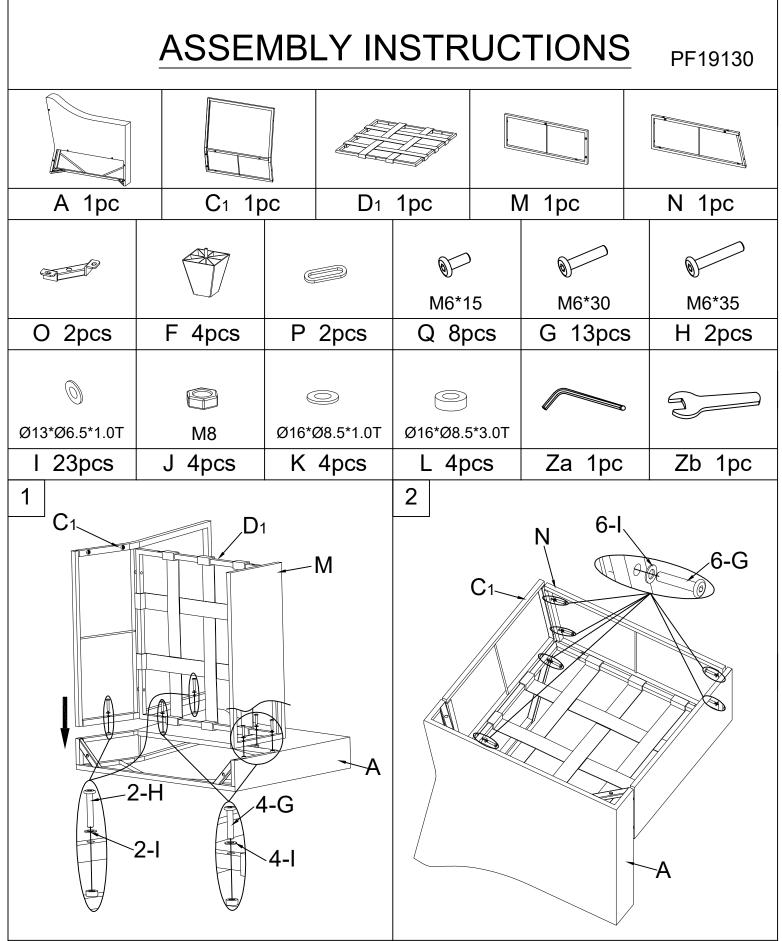

# Packing List

PF19130

| A 1pc    | C <sub>1</sub> 1pc | D <sub>1</sub> 1pc | М 1рс         | N 1pc         |
|----------|--------------------|--------------------|---------------|---------------|
|          |                    |                    | Ĩ             |               |
|          |                    |                    | M6*15         | M6*30         |
| O 2pcs   | F 4pcs             | P 2pcs             | Q 8+2pcs      | G 13+4pcs     |
| Q.       | Ø                  | P                  | 0             | 0             |
| M6*35    | Ø13*Ø6.5*1.0T      | M8                 | Ø16*Ø8.5*1.0T | Ø16*Ø8.5*3.0T |
| H 2+1pcs | I 23+6pcs          | J 4+1pcs           | K 4+1pcs      | L 4+1pcs      |
|          |                    |                    | ;-;-          |               |
| Za 1pc   | Zb 1pc             | W 1pc              | Х 1рс         |               |