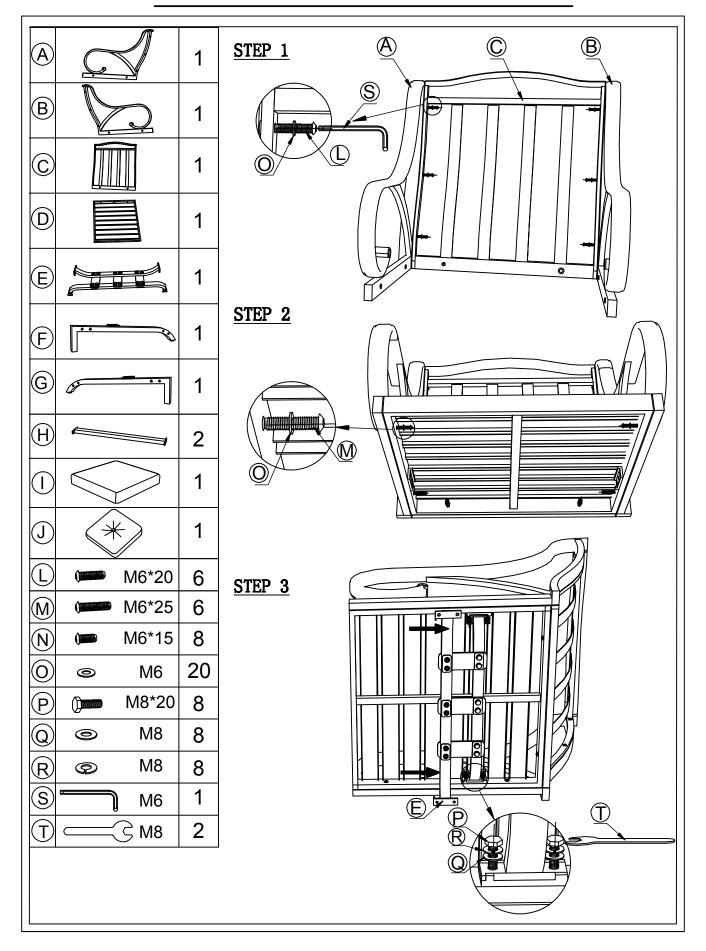

r put away when not in use, in order to prolong product life.

## ▶ Consejos de seguridad y cuidado

- Antes de comenzar a ensamblar este producto, asegúrese de contar con todas las partes necesarias.
- Es conveniente ensamblar este producto sobre una superficie suave para no raspar el acabado.
- Límpielo con un paño seco o ligeramente húmedo. No utilice productos guímicos.
- Debe tenerse cuidado al sentarse sobre el mueble con algún objeto cortante (herramientas de jardinería y cuchillos) en sus bolsillos, ya que pueden desgarrar las telas y penetrar el tejido de resina, lo que lo dañará irreparablemente
- Recomendamos guardar los muebles cuando no estén en uso para prolongar su vida útil

Festival Depot www.festival-depot.com info@festival-depot.com Pomona, CA

## ASSEMBLY INSTRUCTIONS