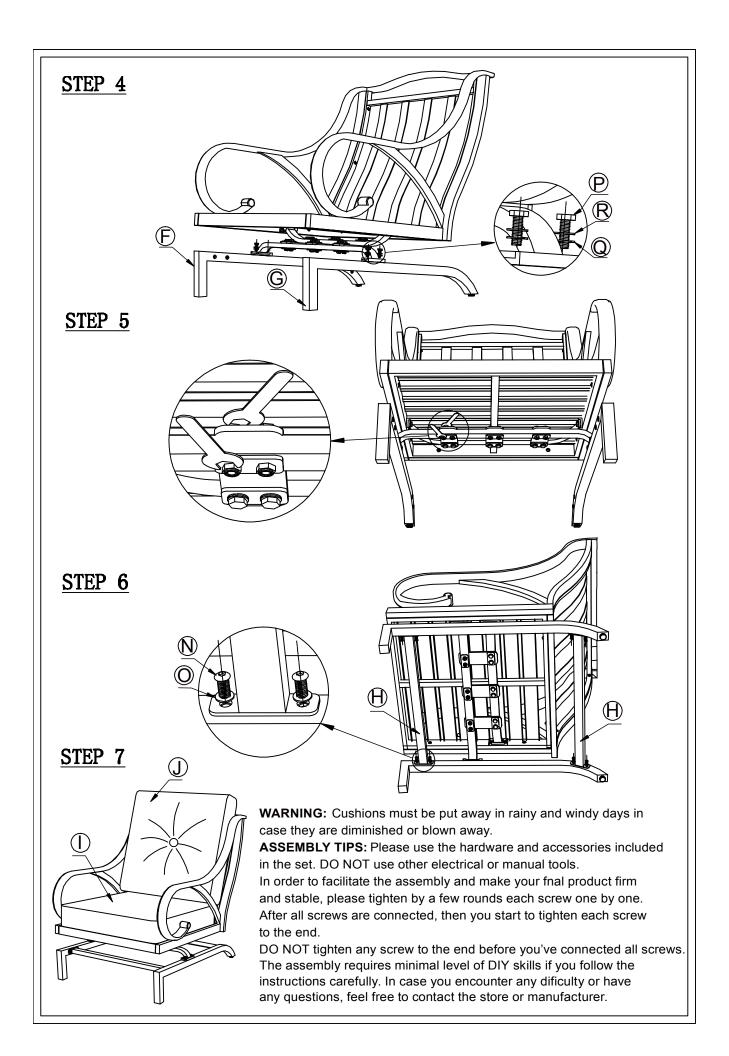

put away when not in use, in order to prolong product life.

## ▶ Consejos de seguridad y cuidado

- Antes de comenzar a ensamblar este producto, asegúrese de contar con todas las partes necesarias.
- Es conveniente ensamblar este producto sobre una superficie suave para no raspar el acabado.
- Límpielo con un paño seco o ligeramente húmedo. No utilice productos guímicos.
- Debe tenerse cuidado al sentarse sobre el mueble con algún objeto cortante (herramientas de jardinería y cuchillos) en sus bolsillos, ya que pueden desgarrar las telas y penetrar el tejido de resina, lo que lo dañará irreparablemente
- Recomendamos guardar los muebles cuando no estén en uso para prolongar su vida útil

Festival Depot www.festival-depot.com info@festival-depot.com Pomona, CA

## ASSEMBLY INSTRUCTIONS