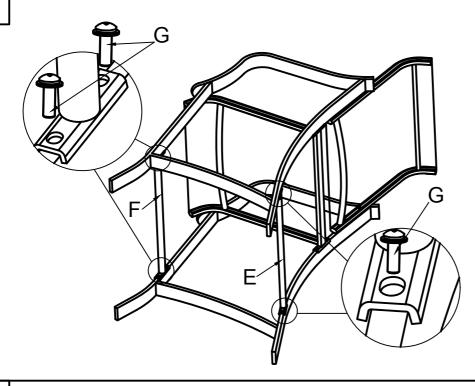

# ASSEMBLY INSTRUCTIONS

PF19033

3

4

# ASSEMBLY TIPS:

Please use the hardware and accessories included in the set. DO NOT use other electrical or manual tools. In order to facilitate the assembly and make your final product firm and stable, please tighten by a few rounds each screw one by one. After all screws are connected, then you start to tighten each screw to the end. DO NOT tighten any screw to the end before you have connected all screws. The assembly requires minimal level of DIY skills if you follow the instructions carefully. In case you encounter any difficulty or have any questions, feel free to contact the store or manufacturer.