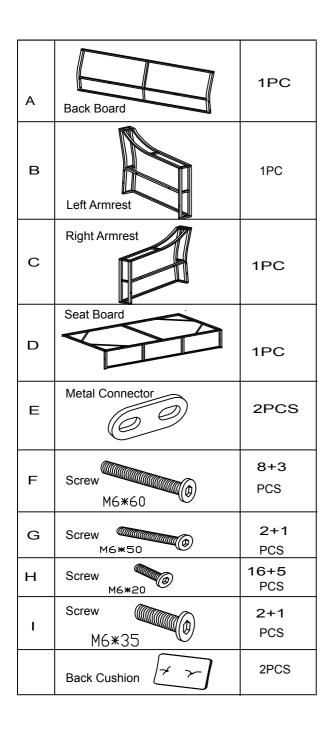

Packing List

PF19009

|    | 1            |             |
|----|--------------|-------------|
| A1 | Table Top    | 1PC         |
| B1 | Second Shelf | 1PC         |
| C1 | Table Leg    | 2PCS        |
| D1 | Table Leg    | 2PCS        |
| J  | Screw Cap    | 10+3<br>PCS |
| К  | Washer       | 38+6<br>PCS |
| L  | Hex Key      | 1PC         |
| N  | Wrench       | 1PC         |
|    | Seat Cushion | 2PCS        |
|    | Pillow /     | 2PCS        |