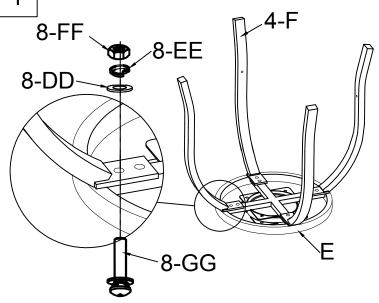

## ASSEMBLY INSTRUCTIONS

PF18264 PF18264-R

Turn all the bolts in Step 1 by a few rounds only. Do NOT tighten them.

2

After the completion of Step 2, go back to Step 1 and tighten all the bolts.