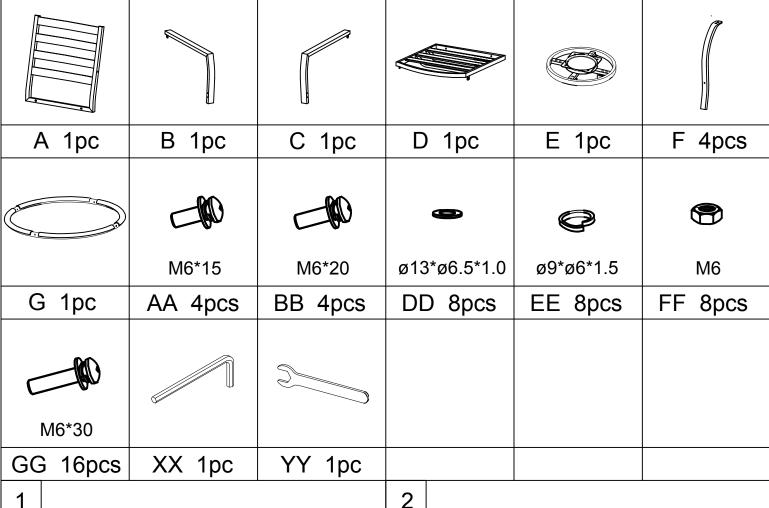

# **Packing List**

PF18264 PF18264-R

| A 2pcs     | B 2pcs     | C 2pcs     | D 2pcs       | E 2pcs | F 8pcs |
|------------|------------|------------|--------------|--------|--------|
|            | M6*15      | M6*20      | ø13*ø6.5*1.0 |        |        |
| G 2pcs     | AA 8+2pcs  | BB 8+2pcs  | DD 16+4pcs   | H 2pcs | J 2pcs |
| ©          |            |            |              |        |        |
| ø9*ø6*1.5  | M6         | M6*30      |              |        |        |
| EE 16+4pcs | FF 16+4pcs | GG 32+6pcs | XX 1pc       | YY 1pc |        |