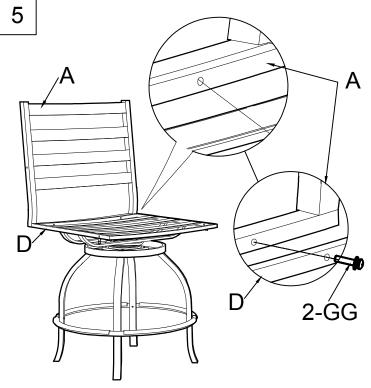

## ASSEMBLY INSTRUCTIONS

PF18264 PF18264-R

Turn all the bolts in Step 1 by a few rounds only. Do NOT tighten them.

2

After the completion of Step 2, go back to Step 1 and tighten all the bolts.

#### ASSEMBLY TIPS:

Please use the hardware and accessories included in the set. DO NOT use other electrical or manual tools. In order to facilitate the assembly and make your final product firm and stable, please tighten by a few rounds each screw one by one. After all screws are connected, then you start to tighten each screw to the end.DO NOT tighten any screw to the end before you have connected all screws. The assembly requires minimal level of DIY skills if you follow the instructions carefully. In case you encounter any difficulty or have any questions, feel free to contact the store or manufacturer.