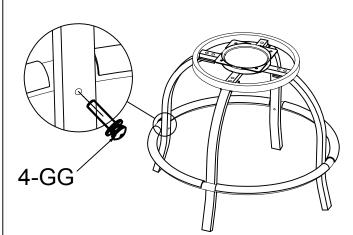

## ASSEMBLY INSTRUCTIONS

PF18264 PF18264-R

Turn all the bolts in Step 1 by a few rounds only. Do NOT tighten them.

2

After the completion of Step 2, go back to Step 1 and tighten all the bolts.