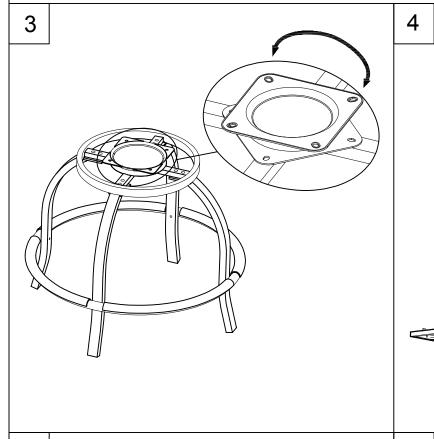

## ASSEMBLY INSTRUCTIONS

PF18264 PF18264-R

Turn all the bolts in Step 1 by a few rounds only. Do NOT tighten them.

2

After the completion of Step 2, go back to Step 1 and tighten all the bolts.