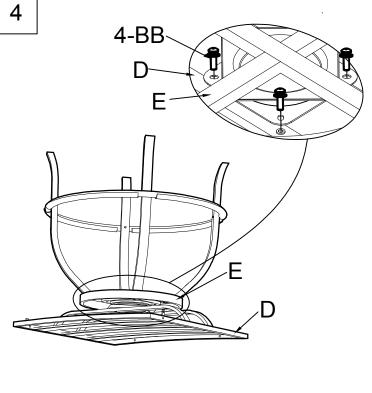

## ASSEMBLY INSTRUCTIONS

PF18264 PF18264-R

Turn all the bolts in Step 1 by a few rounds only. Do NOT tighten them.

2

After the completion of Step 2, go back to Step 1 and tighten all the bolts.

#### ASSEMBLY TIPS:

Please use the hardware and accessories included in the set. DO NOT use other electrical or manual tools. In order to facilitate the assembly and make your final product firm and stable, please tighten by a few rounds each screw one by one. After all screws are connected, then you start to tighten each screw to the end.DO NOT tighten any screw to the end before you have connected all screws. The assembly requires minimal level of DIY skills if you follow the instructions carefully. In case you encounter any difficulty or have any questions, feel free to contact the store or manufacturer.