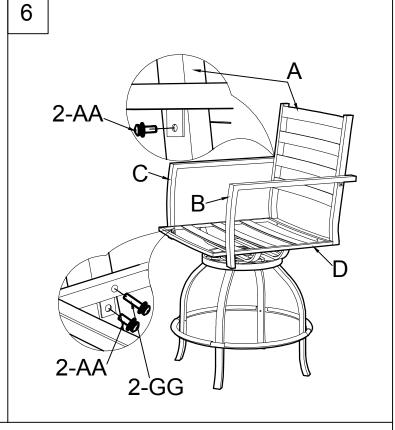

## ASSEMBLY INSTRUCTIONS

PF18264 PF18264-R

Turn all the bolts in Step 1 by a few rounds only. Do NOT tighten them.

2

After the completion of Step 2, go back to Step 1 and tighten all the bolts.

#### ASSEMBLY TIPS:

Please use the hardware and accessories included in the set. DO NOT use other electrical or manual tools. In order to facilitate the assembly and make your final product firm and stable, please tighten by a few rounds each screw one by one. After all screws are connected, then you start to tighten each screw to the end.DO NOT tighten any screw to the end before you have connected all screws. The assembly requires minimal level of DIY skills if you follow the instructions carefully. In case you encounter any difficulty or have any questions, feel free to contact the store or manufacturer.