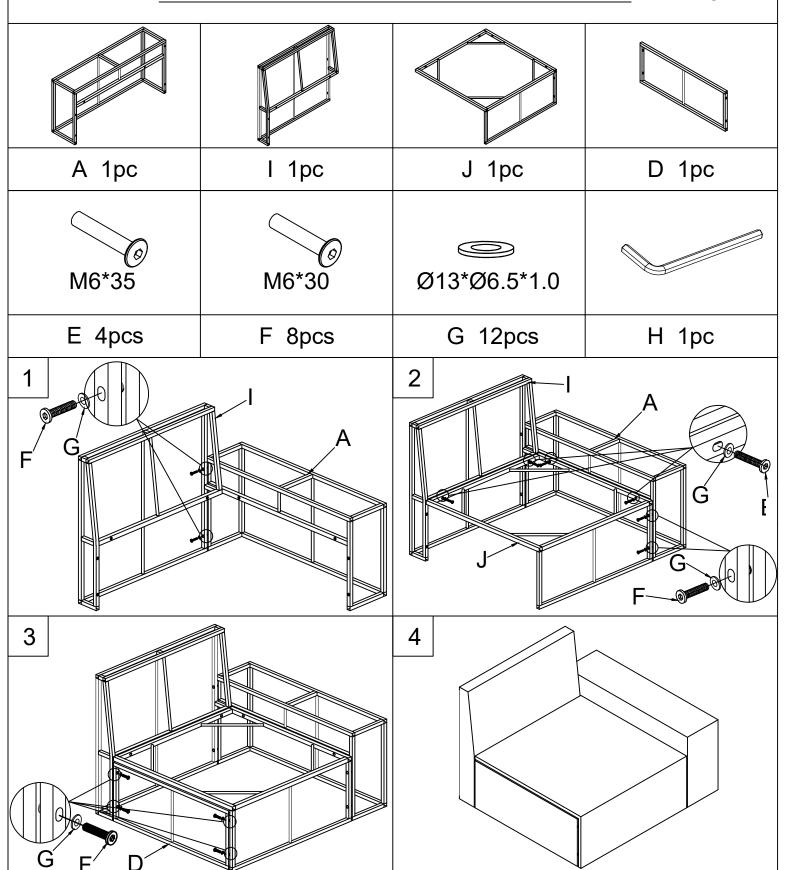

# Packing List PF18224-2 A 1pc I 1pc J 1pc D 1pc M6\*35 M6\*30 Ø13\*Ø6.5\*1.0 E 4+1pcs F 8+2pcs G 12+3pcs H 1pc

# **ASSEMBLY INSTRUCTIONS**

PF18224-2

### ASSEMBLY TIPS

Please use the hardware and accessories included in the set. DO NOT use other electrical or manual tools. In order to facilitate the assembly and make your final product firm and stable, please tighten by a few rounds each screw one by one. After all screws are connected, then you start to tighten each screw to the end. DO NOT tighten any screw to the end before you have connected all screws. The assembly requires minimal level of DIY skills if you follow the instructions carefully. In case you encounter any difficulty or have any questions, feel free to contact the store or manufacturer.