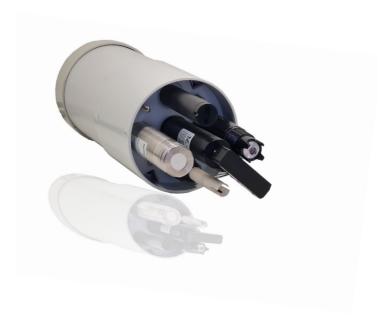

#### Data Sheet

Verge Environmental Cleaning System Chassis

Comprises of alignment discs and threaded spacers and then a body and protection piece.

Mounted in 100mm PVC shroud.

Has positions for wiper and 4 sensors Helps holding sensor solidly in place and have their working parts aligned with the wiper.

Verge offer an assembly service for our sensors and supplied sensors.

This Sonde is unique as it is a mechanical sonde with all logging and telemetry done remotely meaning service, calibration and replacement of individual sensors can be carried out easily in the field by any mid level technician.