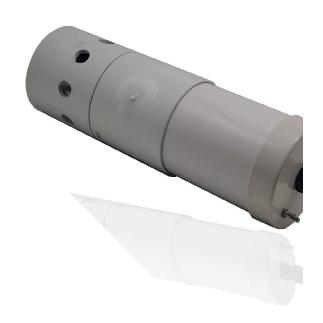

#### Data Sheet

Verge Environmental Cleaning System Chassis

Comprises of alignment discs and threaded spacers and then a body and protection piece.

Mounted in 100mm PVC shroud.

Has positions for wiper and 4 sensors Helps holding sensor solidly in place and have their working parts aligned with the wiper.

## Specifications

Parameter Sonde Chassis Length 360mm Diameter 115mm Material PVC HDPE Stainless Steel Rubber boots