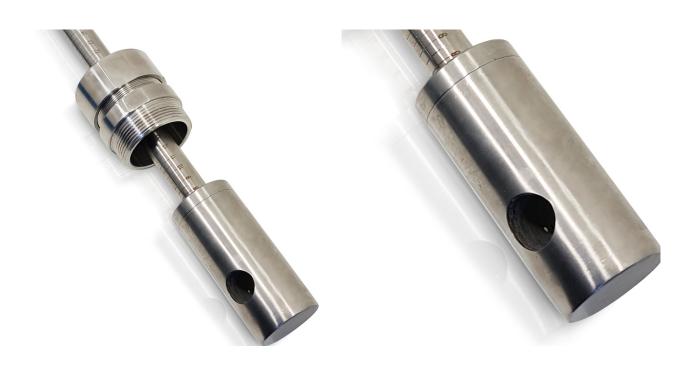

## VFT-IM01 Verge Insertion ElectroMag Flow meter

## Data Sheet

A Verge engineered and designed water utility flow visibility solution that provides flow measurement in any pipe size and pipe material and can be installed at any time.

Essentially a full bore flow meter placed at the end of a rod, the VFT-IM provides the reliability of a full bore meter with the flexibility of an insertion meter, eliminating the need for earthing.