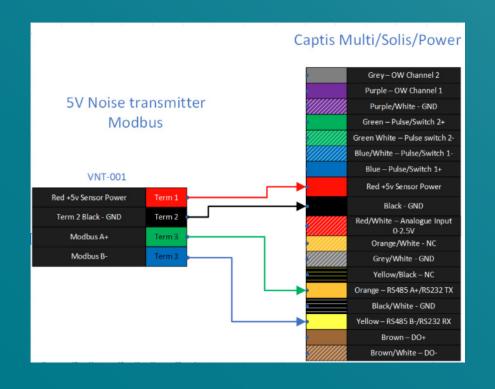

## **Specifications**

Measurement Type Noise
Measuring Range 30dB~120dB
Frequency Range 20Hz~12.5kHz
Weighting A Weighting
Output Modbus
Power Supply 5VDC
Power Consumption 20mA
Wake time 2 Seconds

## Compatible With:

Captis Multi, Captis Power Plus, Captis Solar.