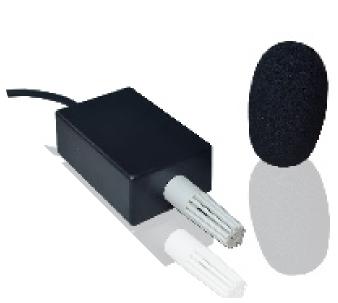

# VNT -001 Sound/Noise Transducer Verge City Ambient Noise Sensor

### **Features**

The VNT-001 from Verge Solutions is part of the 5V, Modbus and weather compatible range of sensors the connects to the Captis range of loggers.

This system design of the sound level meter is mainly used for the onsite real-time measurement of various types of noise such as environmental noise, traffic noise, workplace noise, construction noise and ambient city noise.

Has a wide frequency and dB range to meet the needs of surveys or studies.